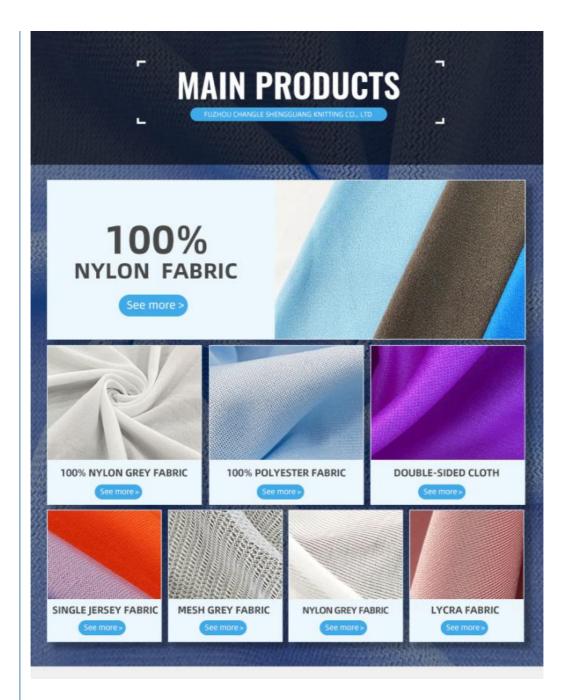

PRODUCT DISPLAY

#### 2. Q: What is your main products?

A:swimsuit fabric, underwear fabric, diving suit fabric, fabric for bag, computer bag and othe kinds of luggages, shoes material, polyester spandex fabric, nylon spandex fabric, 100% polyester fabric, 100% nylon fabric, polyester leica fabric, brocade leica fabric, and other knitted fabrics