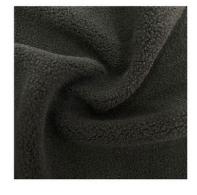

## Plush Coral Knit Micro Polar Fleece Wool Fabric Roll Ripstop Style

## **Product Description**

Plush Coral Knit Micro Polar Wool Fleece Fabric Roll In Customized Color Ripstop Style