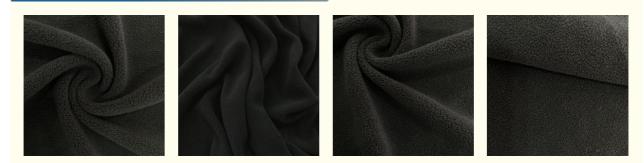

## Plush Coral Knit Micro Polar Fleece Wool Fabric Roll Ripstop Style

## **Basic Information**

- Place of Origin:
- Zhejiang China

15 work days

**OEKO-TEX STANDARD 100** 

100000 Kilogram per Month

Jiarui

D-YLR

T/T

- Brand Name:
- Certification:
- Model Number:
- Minimum Order Quantity: Negotiation
- Price: Negotiation
- Delivery Time:
- Payment Terms:
- Supply Ability:



## **Product Specification**

- Material:
- Width:
- Weight:
- Advantage:
- Highlight:

| 150cm  |  |
|--------|--|
| 200gsm |  |

100% Polyester

- 20 Years Professional
  - Fleece Wool Fabric Roll, Polar Fleece Wool Fabric, Plush Coral Knit Fleece Wool Fabric



### More Images



## **Product Description**

Plush Coral Knit Micro Polar Wool Fleece Fabric Roll In Customized Color Ripstop Style

## PRODUCT SPECIFICATIONS

| Item Name       | Polar fleece fabric                                           |
|-----------------|---------------------------------------------------------------|
| Sort            | 100 polyester Fabric                                          |
| Model Number    | D-YLR                                                         |
| Width           | 150cm,Customizable                                            |
| Weight          | 200-220gsm,Customizable                                       |
| Decoration      | Customized                                                    |
| Fabric Material | 100% polyester