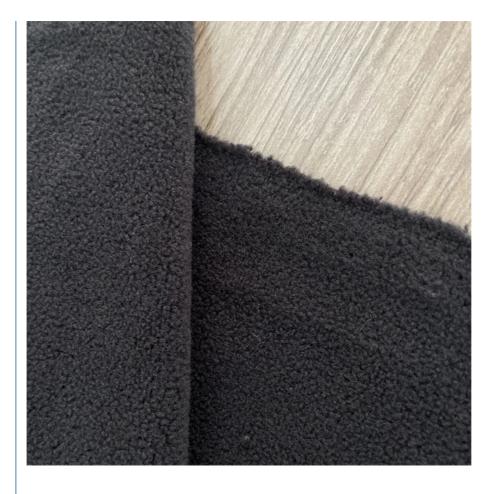

|
| Model Number    | D-YLR                                                         |
| Width           | 150cm,Customizable                                            |
| Weight          | 200-220gsm,Customizable                                       |
| Decoration      | Customized                                                    |
| Fabric Material | 100% polyester                                                |
| MOQ             | 100 kilogram                                                  |
| Use             | Used as sweaters, coats, pajamas, blankets, sofas, toys, etc. |
| Sample          | The sample is free,customers pay the postage                  |
| Delivery Detail | 15 days for in stock, others depend on practical situation    |



PRODUCT DISPLAY













# **WHY CHOOSE US**





# **PRODUCTION PROCESS**





# **FACTORY SCALE**



## PRODUCTION EQUIPMENT





~



# **OUR CERTIFICATES**





#### 1.Q: Are you a factory or trading company?

A:We are a factory and we have professional team of workers , Designers and inspectors.

Now we have already exported to Mexico, Ecuador, Argentina, USA, Columbia, Chile,

South Africa and other 30 countries and regions

#### 2. Q: What is your main products?

A:swimsuit fabric, underwear fabric, diving suit fabric, fabric for bag, computer bag and othe kinds of luggages, shoes material, polyester spandex fabric, nylon spandex fabric, 100% polyester fabric, 100% nylon fabric, polyester leica fabric, brocade leica fabric, and other knitted fabrics

#### 3. Q: How to get a sample?

A: we will prepare