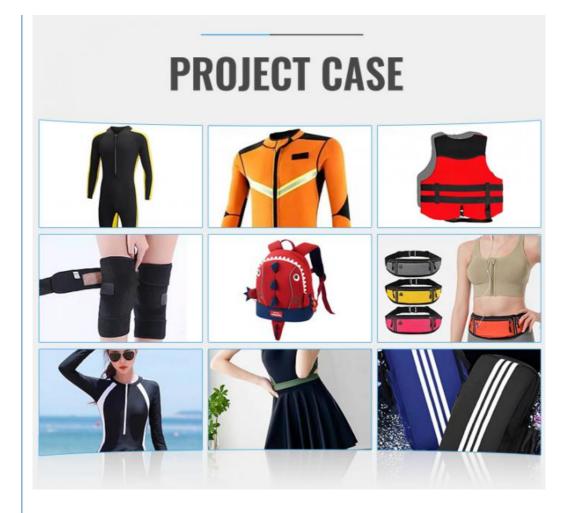

|
| Model Number    | D-YLR                                                         |
| Width           | 150cm,Customizable                                            |
| Weight          | 200-220gsm,Customizable                                       |
| Decoration      | Customized                                                    |
| Fabric Material | 100% polyester                                                |
| MOQ             | 100 kilogram                                                  |
| Use             | Used as sweaters, coats, pajamas, blankets, sofas, toys, etc. |
| Sample          | The sample is free,customers pay the postage                  |
| Delivery Detail | 15 days for in stock, others depend on practical situation    |



PRODUCT DISPLAY













# **WHY CHOOSE US**





# **PRODUCTION PROCESS**





# **FACTORY SCALE**



## PRODUCTION EQUIPMENT





~



# **OUR CERTIFICATES**





#### 1.Q: Are you a factory or trading company?

A:We are a factory and we have professional team of workers , Designers and inspectors.

Now we have already exported to Mexico, Ecuador, Argentina, USA, Columbia, Chile,

South Africa and other 30 countries and regions

#### 2. Q: What is your main products?

A:swimsuit fabric, underwear fabric, diving suit fabric, fabric for bag, computer bag and othe kinds of luggages, shoes material, polyester spandex fabric, nylon spandex fabric, 100% polyester fabric, 100% nylon fabric, polyester leica fabric, brocade leica fabric, and other knitted fabrics

#### 3. Q: How to get a sample?

A: we will prepare fre