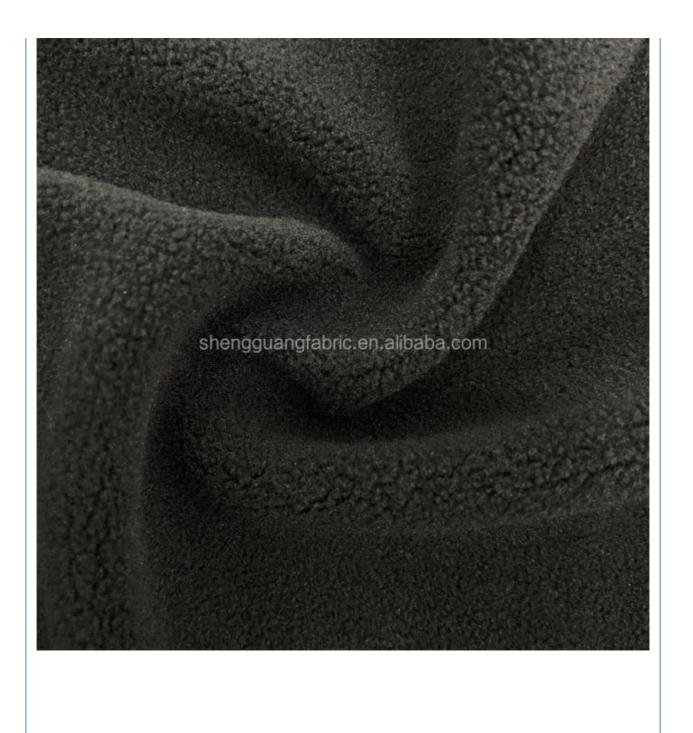

### **Product Specification**

Material: 100% Polyester
 Thickness: Medium Weight
 Supply Type: Make-to-Order
 Type: Polar Fleece Fabric

• Pattern: Plain Dyed

• Style: Plain, Interlock, Other, DOT, Ripstop

Width: 150cmTechnics: Knitted

• Feature: Memory, Waterproof, Anti-Static, Tear-

Resistant, Double Faced, Sustainable, Water Resistant, QUICK-DRY, Wrinkle Resistant, Wind Proof, Anti-Mildew, Abrasion-Resistant, Moisture-Absorbent, Breathable, Anti-

Bacteria

• Use: Felt, Blanket, Towel, Garment, Home Textile,

Toy, Suit, Trousers, Luggage, Blankets & Throws, Coat And Jacket, Costumes, Home

### PRODUCT SPECIFICATIONS

Item Name Polar fleece fabric

Sort 100 polyester Fabric

Model Number D-YLR

Width 150cm, Customizable

Weight 200-220gsm, Customizable

Decoration Customized

Fabric Material 100% polyester