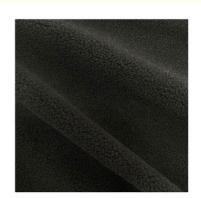

### **Product Specification**

Material: 100% Polyester
 Thickness: Medium Weight
 Supply Type: Make-to-Order
 Type: Polar Fleece Fabric

• Pattern: Plain Dyed

• Style: Plain, Interlock, Other, DOT, Ripstop

Width: 150cmTechnics: Knitted

• Feature: Memory, Waterproof, Anti-Static, Tear-

Resistant, Double Faced, Sustainable, Water Resistant, QUICK-DRY, Wrinkle Resistant, Wind Proof, Anti-Mildew, Abrasion-Resistant, Moisture-Absorbent, Breathable, Anti-

Bacteria

• Use: Felt, Blanket, Towel, Garment, Home Textile,

Toy, Suit, Trousers, Luggage, Blankets & Throws, Coat And Jacket, Costumes, Home