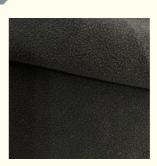

### **Product Specification**

Material: 100% Polyester
 Thickness: Medium Weight
 Supply Type: Make-to-Order
 Type: Polar Fleece Fabric

• Pattern: Plain Dyed

• Style: Plain, Interlock, Other, DOT, Ripstop

Width: 150cmTechnics: Knitted

• Feature: Memory, Waterproof, Anti-Static, Tear-

Resistant, Double Faced, Sustainable, Water Resistant, QUICK-DRY, Wrinkle Resistant, Wind Proof, Anti-Mildew, Abrasion-Resistant, Moisture-Absorbent, Breathable, Anti-

Bacteria

• Use: Felt, Blanket, Towel, Garment, Home Textile,

Toy, Suit, Trousers, Luggage, Blankets & Throws, Coat And Jacket, Costumes, Home