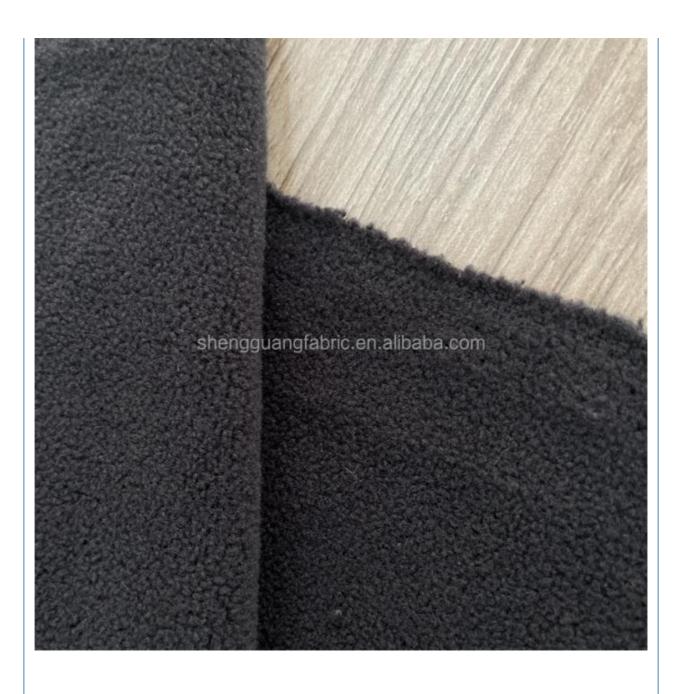

### **Product Specification**

Material: 100% Polyester
 Thickness: Medium Weight
 Supply Type: Make-to-Order
 Type: Polar Fleece Fabric

• Pattern: Plain Dyed

• Style: Plain, Interlock, Other, DOT, Ripstop

Width: 150cmTechnics: Knitted

• Feature: Memory, Waterproof, Anti-Static, Tear-

Resistant, Double Faced, Sustainable, Water Resistant, QUICK-DRY, Wrinkle Resistant, Wind Proof, Anti-Mildew, Abrasion-Resistant, Moisture-Absorbent, Breathable, Anti-

Bacteria

• Use: Felt, Blanket, Towel, Garment, Home Textile,

Toy, Suit, Trousers, Luggage, Blankets & Throws, Coat And Jacket, Costumes, Home

### PRODUCT SPECIFICATIONS

Item Name Polar fleece fabric

Sort 100 polyester Fabric

Model Number D-YLR

Width 150cm, Customizable

Weight 200-220gsm, Customizable

Decoration Customized

Fabric Material 100% polyester