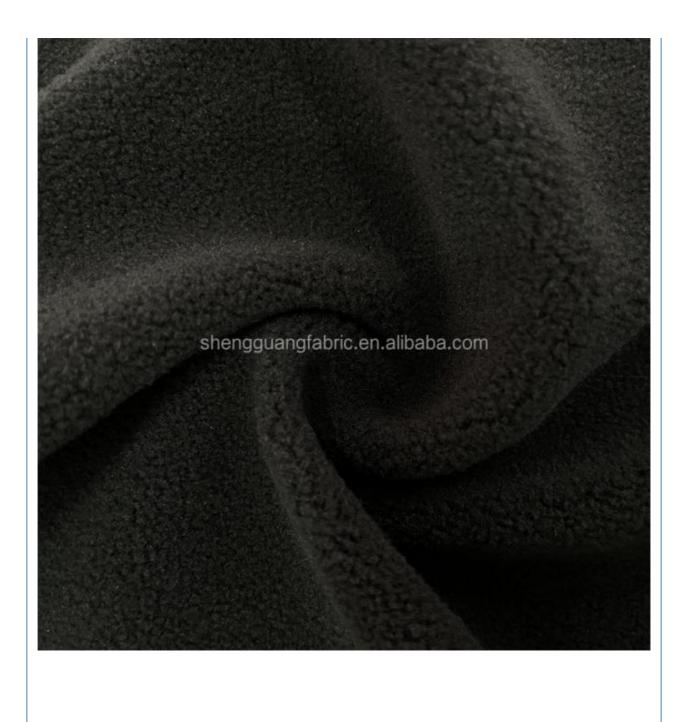

### **Product Specification**

Material: 100% Polyester
 Thickness: Medium Weight
 Supply Type: Make-to-Order
 Type: Polar Fleece Fabric

• Pattern: Plain Dyed

• Style: Plain, Interlock, Other, DOT, Ripstop

Width: 150cmTechnics: Knitted

• Feature: Memory, Waterproof, Anti-Static, Tear-

Resistant, Double Faced, Sustainable, Water Resistant, QUICK-DRY, Wrinkle Resistant, Wind Proof, Anti-Mildew, Abrasion-Resistant, Moisture-Absorbent, Breathable, Anti-

Bacteria

• Use: Felt, Blanket, Towel, Garment, Home Textile,

Toy, Suit, Trousers, Luggage, Blankets & Throws, Coat And Jacket, Costumes, Home

### PRODUCT SPECIFICATIONS

Item Name Polar fleece fabric

Sort 100 polyester Fabric

Model Number D-YLR

Width 150cm, Customizable

Weight 200-220gsm, Customizable

Decoration Customized

Fabric Material 100% polyester