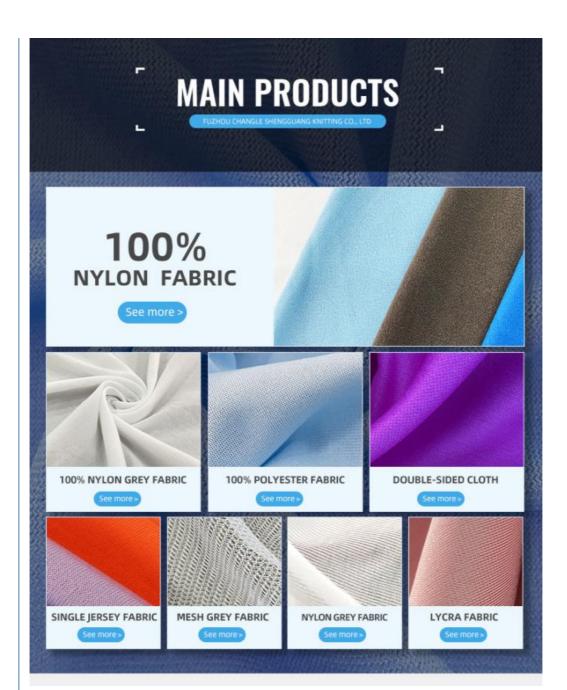

# **COMPANY PROFILE**

FUZHOU CHANGLE SHENGGUANG KNITTING CO., LTD

Was established in 1998 with registered capital of 9 million RMB and total assets of 85 million RMB. It is a production chain textile enterprise integrating spinning, weaving, dyeing and finishing, post-finishing and trade. We have a professional r & D team, outstanding dyeing technicians, and top dyeing, weaving, complete sets of equipment. We are specialized in producing various kinds of fabrics, such as swimsuit fabric, underwear fabric, diving suit fabric, bag, computer bag, shoes material, polyester spandex fabric, nylon spandex fabric, 100% polyester fabric, 100% nylon fabric, polyester leica fabric, brocade leica fabric, and other knitted fabrics.

### 2. Q: What is your main products?

A:swimsuit fabric, underwear fabric, diving suit fabric, fabric for bag, computer bag and othe kinds of luggages, shoes material, polyester spandex fabric, nylon spandex fabric, 100% polyester fabric, 100% nylon fabric, polyester leica fabric, brocade leica fabric, and other knitted