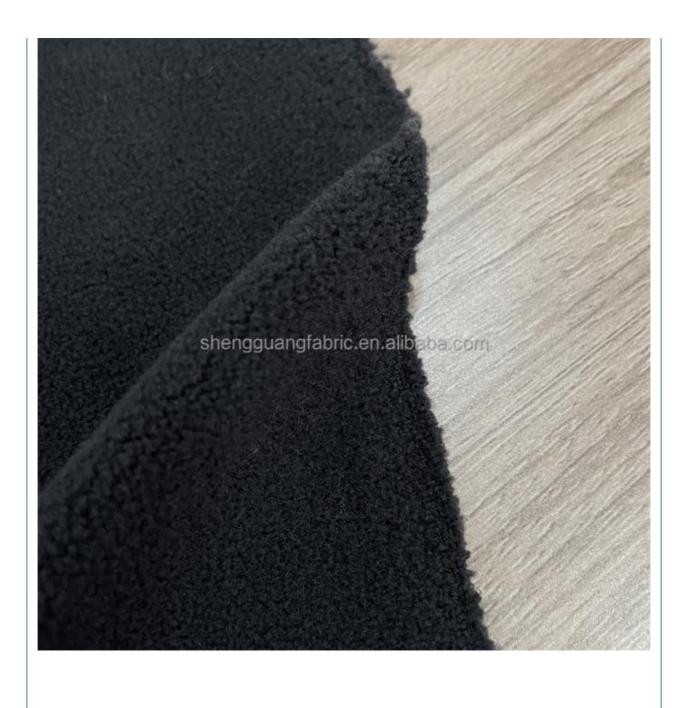

### **Product Specification**

Material: 100% Polyester
 Thickness: Medium Weight
 Supply Type: Make-to-Order
 Type: Polar Fleece Fabric

• Pattern: Plain Dyed

• Style: Plain, Interlock, Other, DOT, Ripstop

Width: 150cmTechnics: Knitted

• Feature: Memory, Waterproof, Anti-Static, Tear-

Resistant, Double Faced, Sustainable, Water Resistant, QUICK-DRY, Wrinkle Resistant, Wind Proof, Anti-Mildew, Abrasion-Resistant, Moisture-Absorbent, Breathable, Anti-

Bacteria

• Use: Felt, Blanket, Towel, Garment, Home Textile,

Toy, Suit, Trousers, Luggage, Blankets & Throws, Coat And Jacket, Costumes, Home

### PRODUCT SPECIFICATIONS

Item Name Polar fleece fabric

Sort 100 polyester Fabric

Model Number D-YLR

Width 150cm, Customizable

Weight 200-220gsm, Customizable

Decoration Customized

Fabric Material 100% polyester