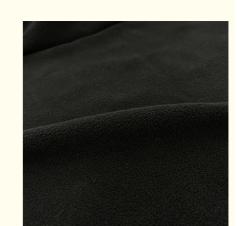

### **Product Specification**

Material: 100% Polyester
 Thickness: Medium Weight
 Supply Type: Make-to-Order
 Type: Polar Fleece Fabric

• Pattern: Plain Dyed

• Style: Plain, Interlock, Other, DOT, Ripstop

Width: 150cmTechnics: Knitted

• Feature: Memory, Waterproof, Anti-Static, Tear-

Resistant, Double Faced, Sustainable, Water Resistant, QUICK-DRY, Wrinkle Resistant, Wind Proof, Anti-Mildew, Abrasion-Resistant, Moisture-Absorbent, Breathable, Anti-

Bacteria

• Use: Felt, Blanket, Towel, Garment, Home Textile,

Toy, Suit, Trousers, Luggage, Blankets & Throws, Coat And Jacket, Costumes, Home