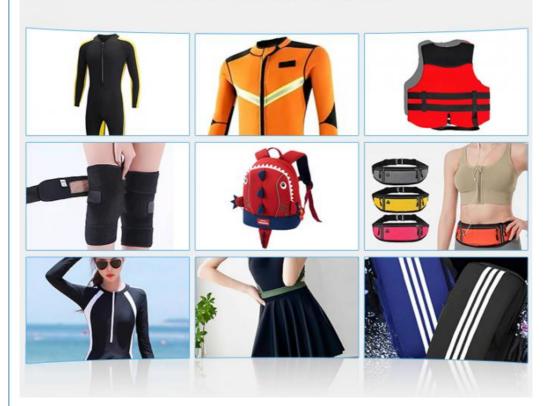

, Water Resistant, QUICK-DRY, Wrinkle Resistant, Wind Proof, Anti-Mildew, Abrasion-Resistant, Moisture-Absorbent, Breathable, Anti-

Bacteria

• Use: Felt, Blanket, Towel, Garment, Home Textile,

Toy, Suit, Trousers, Luggage, Blankets & Throws, Coat And Jacket, Costumes, Home



### More Images











### PRODUCT SPECIFICATIONS

Item Name Polar fleece fabric

Sort 100 polyester Fabric

Model Number D-YLR

Width 150cm, Customizable

Weight 200-220gsm, Customizable

Decoration Customized

Fabric Material 100% polyester

MOQ 100 kilogram

Use Used as sweaters, coats, pajamas, blankets, sofas, toys, etc.

Sample The sample is free, customers pay the postage

Delivery Detail 15 days for in stock,others depend on practical situation

PRODUCT DISPLAY





















## **PROJECT CASE**



# **WHY CHOOSE US**













# **COMPANY PROFILE**

FUZHOU CHANGLE SHENGGUANG KNITTING CO., LTD



Was established in 1998 with registered capital of 9 million RMB and total assets of 85 million RMB. It is a production chain textile enterprise integrating spinning, weaving, dyeing and finishing, post-finishing and trade. We have a professional r & D team, outstanding dyeing technicians, and top dyeing, weaving, complete sets of equipment. We are specialized in producing various kinds of fabrics, such as swimsuit fabric, underwear fabric, diving suit fabric, bag, computer bag, shoes material, polyester spandex fabric, nylon spandex fabric, 100% polyester fabric, 100% nylon fabric, polyester leica fabric, brocade leica fabric, and other knitted fabrics.







# **PRODUCTION PROCESS**