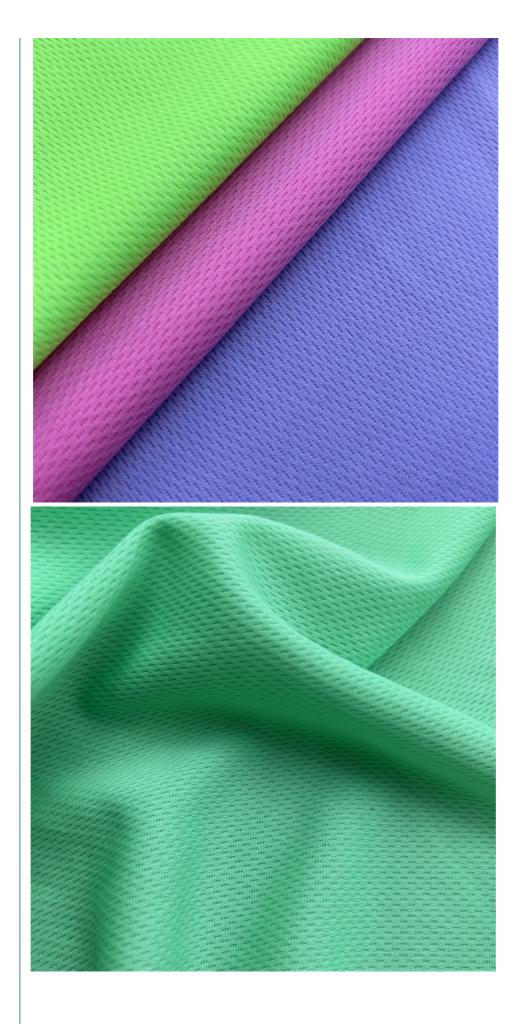

### **Product Specification**

- Material:
- Weight:
- Width:
- Yarn Count:
- Highlight:

| Warp Knitting Bird Eye Mesh,<br>Lightweight Bird Eye Mesh |  |
|-----------------------------------------------------------|--|
| 75D                                                       |  |
| 150cm-180cm                                               |  |
| 140-160gsm                                                |  |
| 100% Polyester                                            |  |

### **COLOR CARD**