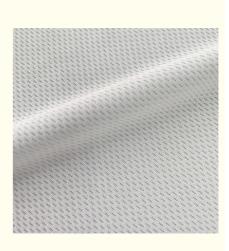

### Basic Information

- Place of Origin:
- Zhejiang China
- Brand Name: Jiarui
- Certification: OEKO
- Minimum Order Quantity:
- Price:
- Delivery Time:
- Payment Terms:
- Supply Ability:
- Jiarui OEKO-TEX STANDARD 100 Negotiation 15 work days L/C, D/A, D/P, T/T, Western Union, MoneyGram 100000 Kilogram per Month



### **Product Specification**

- Material:
- Weight:
- Width:
- Yarn Count:
- Highlight:

| Warp Knitting Bird Eye Mesh,<br>Lightweight Bird Eye Mesh |  |
|-----------------------------------------------------------|--|
| 75D                                                       |  |
| 150cm-180cm                                               |  |
| 140-160gsm                                                |  |
| 100% Polyester                                            |  |



### More Images



**Our Product Introduction** 

| Item Name       | 100% polyester bird eye fabric                            |
|-----------------|-----------------------------------------------------------|
| Sort            | polyester Fabric                                          |
| Model Number    | D-NYB                                                     |
| Width           | 150cm-180cm                                               |
| Weight          | 140-160gsm                                                |
| Decoration      | Customized                                                |
| Fabric Material | 100% polyester                                            |
| MOQ             | 60 kilogram                                               |
| Use             | Ball clo