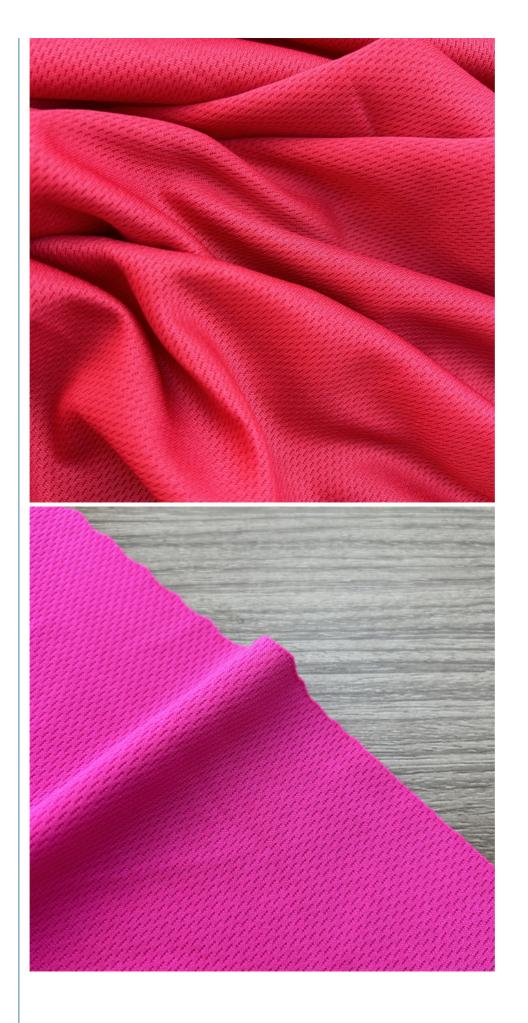

lyester Fabric                                          |
| Model Number    | D-NYB                                                     |
| Width           | 150cm-180cm                                               |
| Weight          | 140-160gsm                                                |
| Decoration      | Customized                                                |
| Fabric Material | 100% polyester                                            |
| MOQ             | 60 kilogram                                               |
| Use             | Ball clothes, T-shirts, sportswear, etc.                  |
| Sample          | The sample is free, customers pay the postage             |
| Delivery Detail | 15 days for in stock,others depend on practical situation |



PRODUCT DISPLAY







# **PROJECT CASE**



Football clothes



School uniform



Quick drying sportswear



T-shirt

### **COLOR CARD**







# **PRODUCTION PROCESS**





# **FACTORY SCALE**



### PRODUCTION EQUIPMENT





~



### **OUR CERTIFICATES**





#### 1.Q: Are you a factory or trading company?

A:We are a factory and we have professional team of workers , Designers and inspectors.

Now we have already exported to Mexico, Ecuador, Argentina, USA, Columbia, Chile,

South Africa and other 30 countries and regions

#### 2. Q: What is your main products?

A:swimsuit fabric, underwear fabric, diving suit fabric, fabric for bag, computer bag and othe kinds of luggages, shoes material, polyester spandex fabric, nylon spandex fabric, 100% polyester fabric, 100% nylon fabric, polyester leica fabric, br