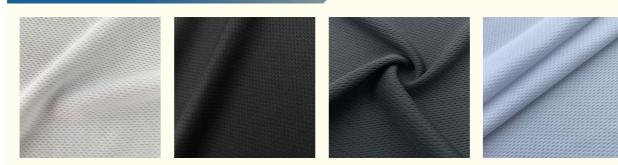

on

- Place of Origin:
- Zhejiang China
- Brand Name: Jiarui
- Certification: OEKO
- Minimum Order Quantity:
- Price:
- Delivery Time:
- Payment Terms:
- Supply Ability:
- Jiarui OEKO-TEX STANDARD 100 Negotiation 15 work days L/C, D/A, D/P, T/T, Western Union, MoneyGram 100000 Kilogram per Month



### **Product Specification**

- Material:
- Weight:
- Width:
- Yarn Count:
- Highlight:

| Warp Knitting Bird Eye Mesh,<br>Lightweight Bird Eye Mesh |  |
|-----------------------------------------------------------|--|
| 75D                                                       |  |
| 150cm-180cm                                               |  |
| 140-160gsm                                                |  |
| 100% Polyester                                            |  |



### More Images



**Our Product Introduction** 

| Item Name       | 100% polyester bird eye fabric                            |
|-----------------|-----------------------------------------------------------|
| Sort            | polyester Fabric                                          |
| Model Number    | D-NYB                                                     |
| Width           | 150cm-180cm                                               |
| Weight          | 140-160gsm                                                |
| Decoration      | Customized                                                |
| Fabric Material | 100% polyester                                            |
| MOQ             | 60 kilogram                                               |
| Use             | Ball clothes, T-shirts, spo