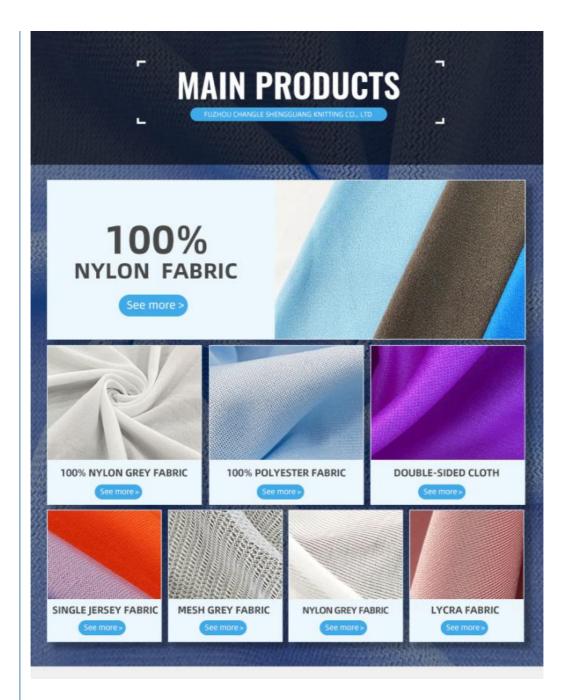

|
| Width           | 150cm-180cm                                               |
| Weight          | 140-160gsm                                                |
| Decoration      | Customized                                                |
| Fabric Material | 100% polyester                                            |
| MOQ             | 60 kilogram                                               |
| Use             | Ball clothes, T-shirts, sportswear, etc.                  |
| Sample          | The sample is free, customers pay the postage             |
| Delivery Detail | 15 days for in stock,others depend on practical situation |



PRODUCT DISPLAY







# **PROJECT CASE**



Football clothes



School uniform



Quick drying sportswear



T-shirt

### **COLOR CARD**







# **PRODUCTION PROCESS**





# **FACTORY SCALE**



### PRODUCTION EQUIPMENT





~



### **OUR CERTIFICATES**





#### 1.Q: Are you a factory or trading company?

A:We are a factory and we have professional team of workers , Designers and inspectors.

Now we have already exported to Mexico, Ecuador, Argentina, USA, Columbia, Chile,

South Africa and other 30 countries and regions

#### 2. Q: What is your main products?

A:swimsuit fabric, underwear fabric, diving suit fabric, fabric for bag, computer bag and othe kinds of luggages, shoes material, polyester spandex fabric, nylon spandex fabric, 100% polyester fabric, 100% nylon fabric, polyester leica fabric, brocade leica fabric, and other knitted fabrics

#### 3. Q: How to get a sample?

A: we will prepare free hangers for you. F