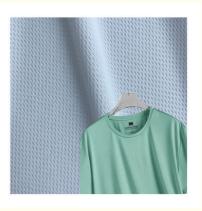

### More Images

**Our Product Introduction** 

| Item Name       | 100% polyester bird eye fabric                            |
|-----------------|-----------------------------------------------------------|
| Sort            | polyester Fabric                                          |
| Model Number    | D-NYB                                                     |
| Width           | 150cm-180cm                                               |
| Weight          | 140-160gsm                                                |
| Decoration      | Customized                                                |
| Fabric Material | 100% polyester                                            |
| MOQ             | 60 kilogram                                               |
| Use             | Ball clothes, T-shirts, sportswear, etc.                  |
| Sample          | The sample is free, customers pay the postage             |
| Delivery Detail | 15 days for in stock,others depend on practical situation |

PRODUCT DISPLAY