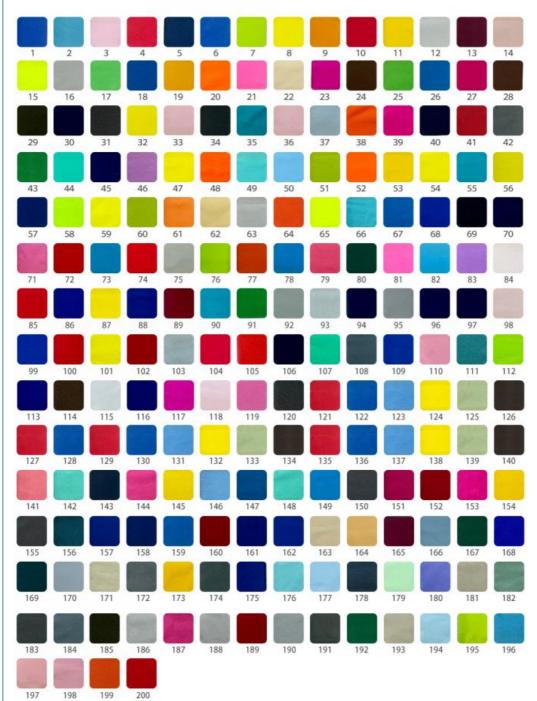

|
| Width           | 150cm-180cm                                               |
| Weight          | 140-160gsm                                                |
| Decoration      | Customized                                                |
| Fabric Material | 100% polyester                                            |
| MOQ             | 60 kilogram                                               |
| Use             | Ball clothes, T-shirts, sportswear, etc.                  |
| Sample          | The sample is free, customers pay the postage             |
| Delivery Detail | 15 days for in stock,others depend on practical situation |



PRODUCT DISPLAY







# **PROJECT CASE**



Football clothes



School uniform



Quick drying sportswear



T-shirt

### **COLOR CARD**







# **PRODUCTION PROCESS**





# **FACTORY SCALE**



### PRODUCTION EQUIPMENT





~



### **OUR CERTIFICATES**





#### 1.Q: Are you a factory or trading company?

A:We are a factory and we have professional team of workers , Designers and inspectors.

Now we have already exported to Mexico, Ecuador, Argentina, USA, Columbia, Chile,

South Africa and other 30 countries and regions

#### 2. Q: What is your main products?

A:swimsuit fabric, underwear fabric, diving suit fabric, fabric for bag, computer bag and othe kinds of luggages, shoes material, polyester spandex fabric, nylon spandex fabric, 100% polyester fabric, 100% nylon fabric, polyester leica fabric, brocade leica fabric, and other knitted fabrics

#### 3. Q: How to get a sample?

A: we will prepare free hangers for you.