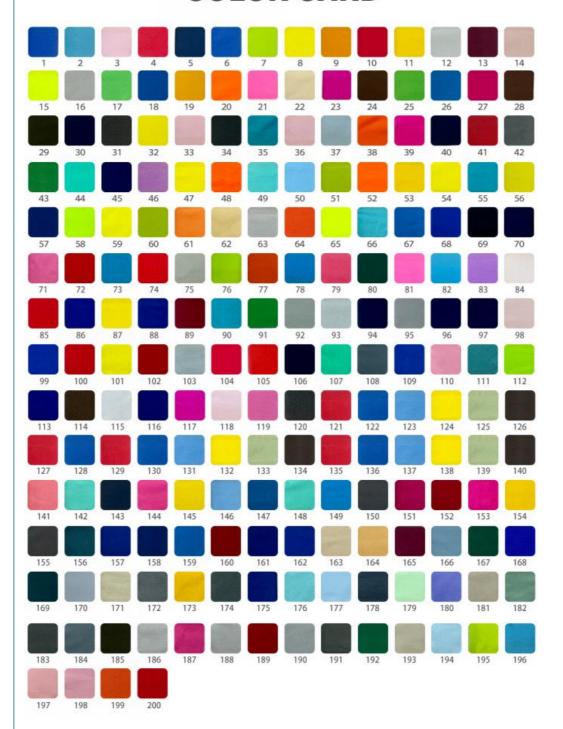

m Yarn Count: 75D

110-180gsm Weight: Thickness: Lightweight

• Highlight: **Customized Color Double Sided Fabric**,

> **Customized Double Sided Fabric**, **Heavy Duty Tricot Polyester Fabric**



## More Images









### **Product Description**

Heavy-Duty Applications Double-Sided 100% Polyester Tricot With Customized Color

# PRODUCT SPECIFICATIONS

Item Name 100% Polyester Double Faced Fabric

Sort Polyester Fabric

Model Number D-SM

 Width
 145cm-155cm

 Weight
 110-180gsm

Decoration Customized

Fabric Material 100% Polyester

MOQ 60 kilogram

Use Shoes, sporting goods, bags, mouse pads, cup covers, clothing lining and so on.

Sample The sample is free, customers pay the postage

Delivery Detail 15 days for in stock, others depend on practical situation







# **COLOR CARD**





# **WHY CHOOSE US**





Fast delivery time
Best logistics service



**Good price**Most competitive price



### **Excellent team**

Rich experience in sales and after-sales service





Advanced equipment

We have imported alll key machines

# **COMPANY PROFILE**

FUZHOU CHANGLE SHENGGUANG KNITTING CO., LTD



Was established in 1998 with registered capital of 9 million RMB and total assets of 85 million RMB. It is a production chain textile enterprise integrating spinning, weaving, dyeing and finishing, post-finishing and trade. We have a professional r & D team, outstanding dyeing technicians, and top dyeing, weaving, complete sets of equipment. We are specialized in producing various kinds of fabrics, such as swimsuit fabric, underwear fabric, diving suit fabric, bag, computer bag