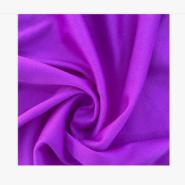

### Custom 100 Polyester Fabric Jersey Tricot Super Poly 4 Way Stretch Fabric Double Faced

### Basic Information

- Place of Origin:
- Zhejiang China

Negotiation

Negotiation

15 work days

MoneyGram

L/C, D/A, D/P, T/T, Western Union,

100000 Kilogram per Month

- Brand Name: Jiarui
- Certification: OEKO-TEX STANDARD 100
- Minimum Order Quantity:
- Price:
- Delivery Time:
- Payment Terms:
- Supply Ability:



### **Product Specification**

| <ul> <li>Supply Type:</li> </ul> | Make-to-Order                                                                                                                                                                                                                                                                    |
|----------------------------------|----------------------------------------------------------------------------------------------------------------------------------------------------------------------------------------------------------------------------------------------------------------------------------|
| Material:                        | 100% Polyester