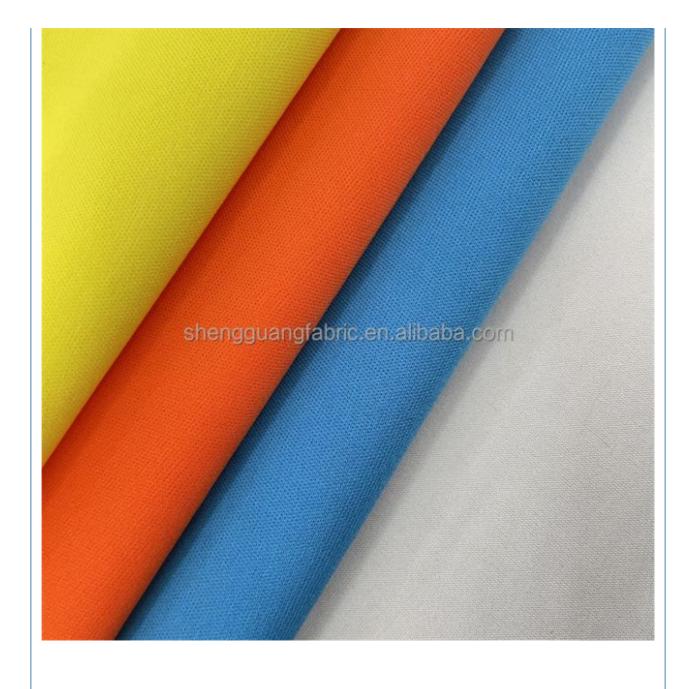

## **COLOR CARD**

### **Product Specification**

| <ul> <li>Supply Type:</li> </ul> | Make-to-Order                                                                                                                                                                                                                                                                    |
|----------------------------------|----------------------------------------------------------------------------------------------------------------------------------------------------------------------------------------------------------------------------------------------------------------------------------|
| Material:                        | 100% Polyester                                                                                                                                                                                                                                                                   |
| Weight:                          | 110-180gsm                                                                                                                                                                                                                                                                       |
| Thickness:                       | Lightweight                                                                                                                                                                                                                                                                      |
| • Feature:                       | Waterproof, Flame Retardant, Anti-Static,<br>Tear-Resistant, Shrink-Resistant, Double<br>Faced, Water Resistant, Wrinkle Resistant,<br>Anti-Mildew, Mothproof, Abrasion-Resistant,<br>Moisture-Absorbent, Breathable, Radiation-<br>Resistant, Anti-Odor, Anti-UV, Anti-Bacteria |
| Technics:                        | Knitted                                                                                                                                                                                                                                                                          |
| • Style:                         | Stripe, TWILL                                                                                                                                                                                                                                                                    |
| • Туре:                          | Jersey Fabric                                                                                                                                                                                                                                                                    |
| • Width:                         | 145-155cm                                                                                                                                                                                                                                                                        |
| • Color:                         | Green, Red, Yellow, Lavender, Brown,<br>Silver, Orange, Light Blue, Purple, Ivory,<br>Rose Madder, Dark Gray, MINT, NAVY,<br>Khaki, Gray, Boigo, Dark Blue, Champagne                                                                                                            |