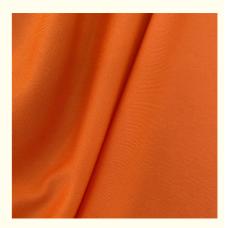

|
| • Width:                         | 145-155cm                                                                                                                                                                                                                                                                        |
| • Color:                         | Green, Red, Yellow, Lavender, Brown,<br>Silver, Orange, Light Blue, Purple, Ivory,<br>Rose Madder, Dark Gray, MINT, NAVY,<br>Khaki, Gray, Boigo, Dark Blue, Champagne                                                                                                            |



### More Images



### **Product Description**



### PRODUCT SPECIFICATIONS

| Item Name       | 100% Polyester Double Faced Fabric                                              |
|-----------------|---------------------------------------------------------------------------------|
| Sort            | Polyester Fabric                                                                |
| Model Number    | D-SM                                                                            |
| Width           | 145cm-155cm                                                                     |
| Weight          | 110-180gsm                                                                      |
| Decoration      | Customized                                                                      |
| Fabr