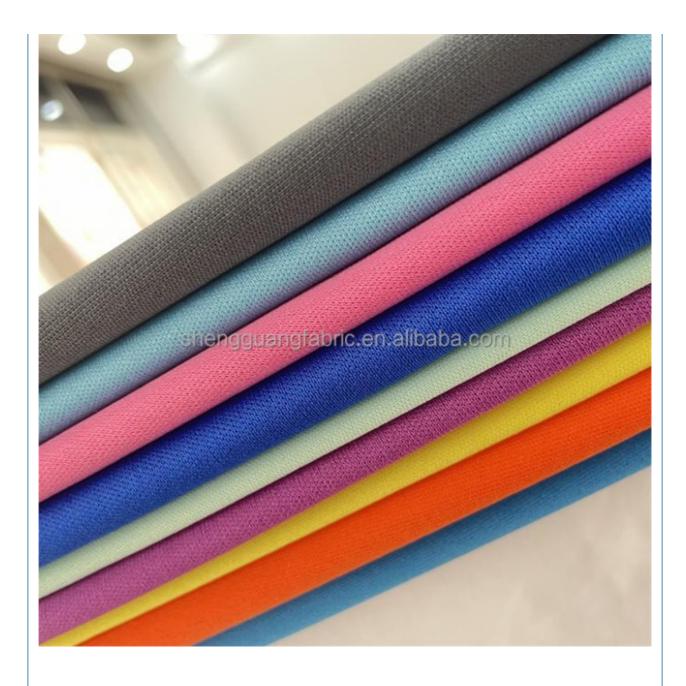

## **COLOR CARD**

### **Product Specification**

| <ul> <li>Supply Type:</li> </ul> | Make-to-Order                                                                                                                                                                                                                                                                    |
|----------------------------------|----------------------------------------------------------------------------------------------------------------------------------------------------------------------------------------------------------------------------------------------------------------------------------|
| Material:                        | 100% Polyester                                                                                                                                                                                                                                                                   |
| Weight:                          | 110-180gsm                                                                                                                                                                                                                                                                       |
| Thickness:                       | Lightweight                                                                                                                                                                                                                                                                      |
| • Feature:                       | Waterproof, Flame Retardant, Anti-Static,<br>Tear-Resistant, Shrink-Resistant, Double<br>Faced, Water Resistant, Wrinkle Resistant,<br>Anti-Mildew, Mothproof, Abrasion-Resistant,<br>Moisture-Absorbent, Breathable, Radiation-<br>Resistant, Anti-Odor, Anti-UV, Anti-Bacteria |
| Technics:                        | Knitted                                                                                                                                                                                                                                                                          |
| • Style:                         | Stripe, TWILL                                                                                                                                                                                                                                                                    |
| • Туре:                          | Jersey Fabric                                                                                                                                                                                                                                                                    |
| • Width:                         | 145-155cm                                                                                                                                                                                                                                                                        |
| • Color:                         | Green, Red, Yellow, Lavender, Brown,<br>Silver, Orange, Light Blue, Purple, Ivory,<br>Rose Madder, Dark Gray, MINT, NAVY,<br>Khaki, Gray, Boigo, Dark Blue, Champagne                                                                                                            |