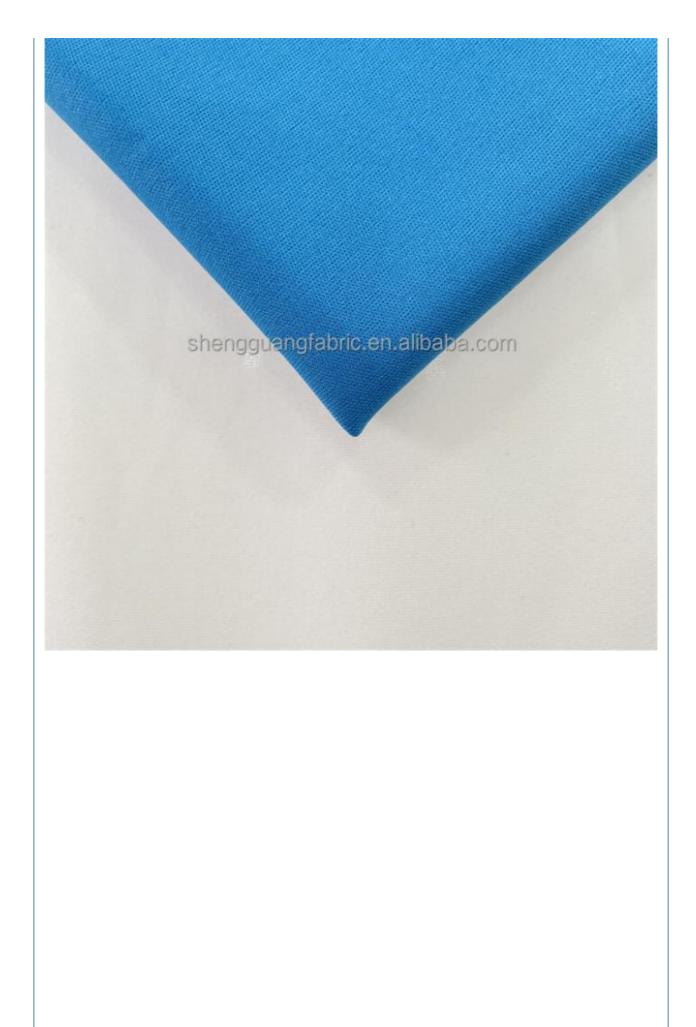

### **Product Description**

### **Product Specification**

| <ul> <li>Supply Type:</li> </ul> | Make-to-Order                                                                                                                                                                                                                                                                    |
|----------------------------------|----------------------------------------------------------------------------------------------------------------------------------------------------------------------------------------------------------------------------------------------------------------------------------|
| Material:                        | 100% Polyester                                                                                                                                                                                                                                                                   |
| Weight:                          | 110-180gsm                                                                                                                                                                                                                                                                       |
| Thickness:                       | Lightweight                                                                                                                                                                                                                                                                      |
| • Feature:                       | Waterproof, Flame Retardant, Anti-Static,<br>Tear-Resistant, Shrink-Resistant, Double<br>Faced, Water Resistant, Wrinkle Resistant,<br>Anti-Mildew, Mothproof, Abrasion-Resistant,<br>Moisture-Absorbent, Breathable, Radiation-<br>Resistant, Anti-Odor, Anti-UV, Anti-Bacteria |
| Technics:                        | Knitted                                                                                                                                                                                                                                                                          |
| • Style:                         | Stripe, TWILL                                                                                                                                                                                                                                                                    |
| • Туре:                          | Jersey Fabric                                                                                                                                                                                                                                                                    |
| • Width:                         | 145-155cm                                                                                                                                                                                                                                                                        |
| • Color:                         | Green, Red, Yellow, Lavender, Brown,<br>Silver, Orange, Light Blue, Purple, Ivory,<br>Rose Madder, Dark Gray, MINT, NAVY,<br>Khaki, Gray, Boigo, Dark Blue, Champagne                                                                                                            |