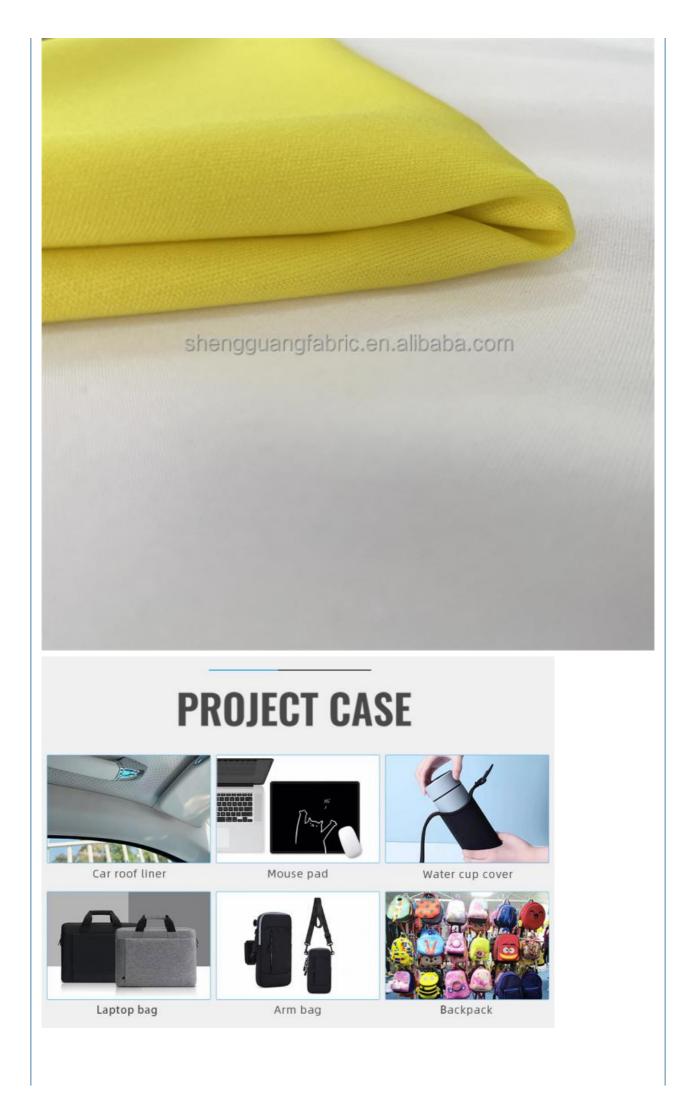

### PRODUCT SPECIFICATIONS

| Item Name       | 100% Polyester Double Faced Fabric                                              |
|-----------------|---------------------------------------------------------------------------------|
| Sort            | Polyester Fabric                                                                |
| Model Number    | D-SM                                                                            |
| Width           | 145cm-155cm                                                                     |
| Weight          | 110-180gsm                                                                      |
| Decoration      | Customized                                                                      |
| Fabric Material | 100% Polyester                                                                  |
| MOQ             | 60 kilogram                                                                     |
| Use             | Shoes, sporting goods, bags, mouse pads, cup covers, clothing lining and so on. |
| Sample          | The sample is free, customers pay the postage                                   |
| Delivery Detail | 15 days for in stock, others depend on practical situation                      |