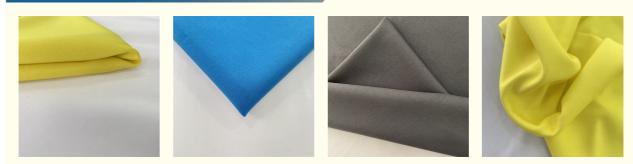

|
| • Width:                         | 145-155cm                                                                                                                                                                                                                                                                        |
| • Color:                         | Green, Red, Yellow, Lavender, Brown,<br>Silver, Orange, Light Blue, Purple, Ivory,<br>Rose Madder, Dark Gray, MINT, NAVY,<br>Khaki, Gray, Boigo, Dark Blue, Champagne                                                                                                            |



### More Images



### **Product Description**



### PRODUCT SPECIFICATIONS

| Item Name       | 100% Polyester Double Faced Fabric                                              |
|-----------------|---------------------------------------------------------------------------------|
| Sort            | Polyester Fabric                                                                |
| Model Number    | D-SM                                                                            |
| Width           | 145cm-155cm                                                                     |
| Weight          | 110-180gsm                                                                      |
| Decoration      | Customized                                                                      |
| Fabric Material | 100%