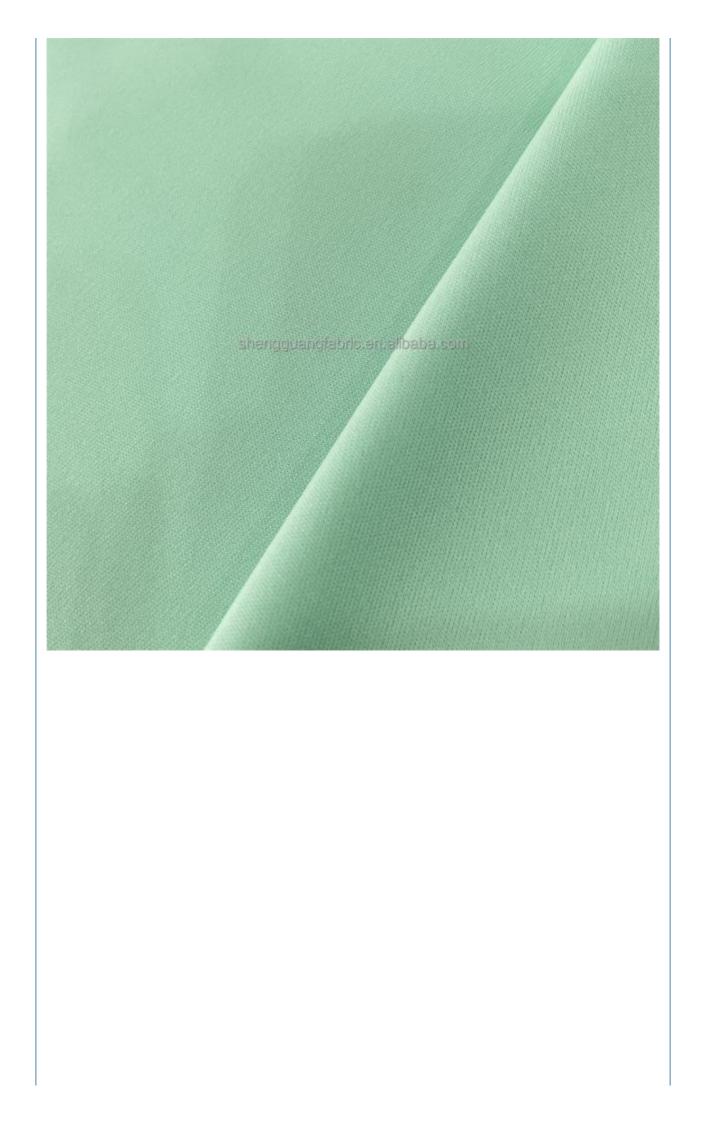

### **Product Description**

### **Product Specification**

| <ul> <li>Supply Type:</li> </ul> | Make-to-Order                                                                                                                                                                                                                                                                    |
|----------------------------------|----------------------------------------------------------------------------------------------------------------------------------------------------------------------------------------------------------------------------------------------------------------------------------|
| Material:                        | 100% Polyester                                                                                                                                                                                                                                                                   |
| Weight:                          | 110-180gsm                                                                                                                                                                                                                                                                       |
| Thickness:                       | Lightweight                                                                                                                                                                                                                                                                      |
| • Feature:                       | Waterproof, Flame Retardant, Anti-Static,<br>Tear-Resistant, Shrink-Resistant, Double<br>Faced, Water Resistant, Wrinkle Resistant,<br>Anti-Mildew, Mothproof, Abrasion-Resistant,<br>Moisture-Absorbent, Breathable, Radiation-<br>Resistant, Anti-Odor, Anti-UV, Anti-Bacteria |
| Technics:                        | Knitted                                                                                                                                                                                                                                                                          |
| • Style:                         | Stripe, TWILL                                                                                                                                                                                                                                                                    |
| • Туре:                          | Jersey Fabric                                                                                                                                                                                                                                                                    |
| • Width:                         | 145-155cm                                                                                                                                                                                                                                                                        |
| • Color:                         | Green, Red, Yellow, Lavender, Brown,<br>Silver, Orange, Light Blue, Purple, Ivory,<br>Rose Madder, Dark Gray, MINT, NAVY,<br>Khaki, Gray, Boigo, Dark Blue, Champagne                                                                                                            |