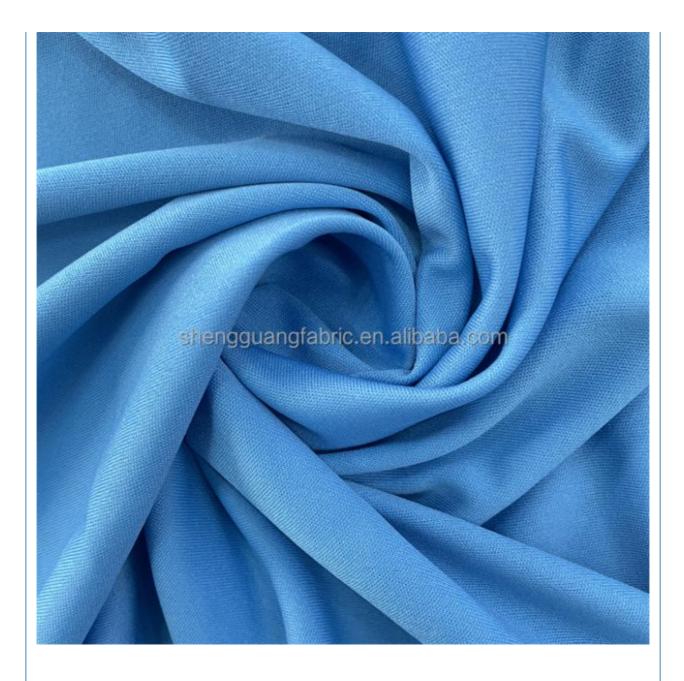

45cm-155cm                                                                     |
| Weight          | 110-180gsm                                                                      |
| Decoration      | Customized                                                                      |
| Fabric Material | 100% Polyester                                                                  |
| MOQ             | 60 kilogram                                                                     |
| Use             | Shoes, sporting goods, bags, mouse pads, cup covers, clothing lining and so on. |
| Sample          | The sample is free, customers pay the postage                                   |
| Delivery Detail | 15 days for in stock, others depend on practical situation                      |



















## **COLOR CARD**









# **PRODUCTION PROCESS**





# **FACTORY SCALE**



### PRODUCTION EQUIPMENT





~



### **OUR CERTIFICATES**





### 1.Q: Are you a factory or trading company?

A:We are a factory and we have professional team of workers , Designers and inspectors. Now we have already exported to Mexico, Ecuador, Argentina, USA, Columbia, Chile, South Africa and other 30 countries and regions

### 2. Q: What is your main products?

A:swimsuit fabric, underwear fabric, diving suit fabric, fabric for bag, computer bag and othe kinds of luggages, shoes material, polyester spandex fabric, nylon spandex fabric, 100% polyester fabric, 100% nylon fabric, polyester leica fabric, brocade leica fabric, and other knitted fabrics

#### 3. Q: How to get a sample?

A: we wil