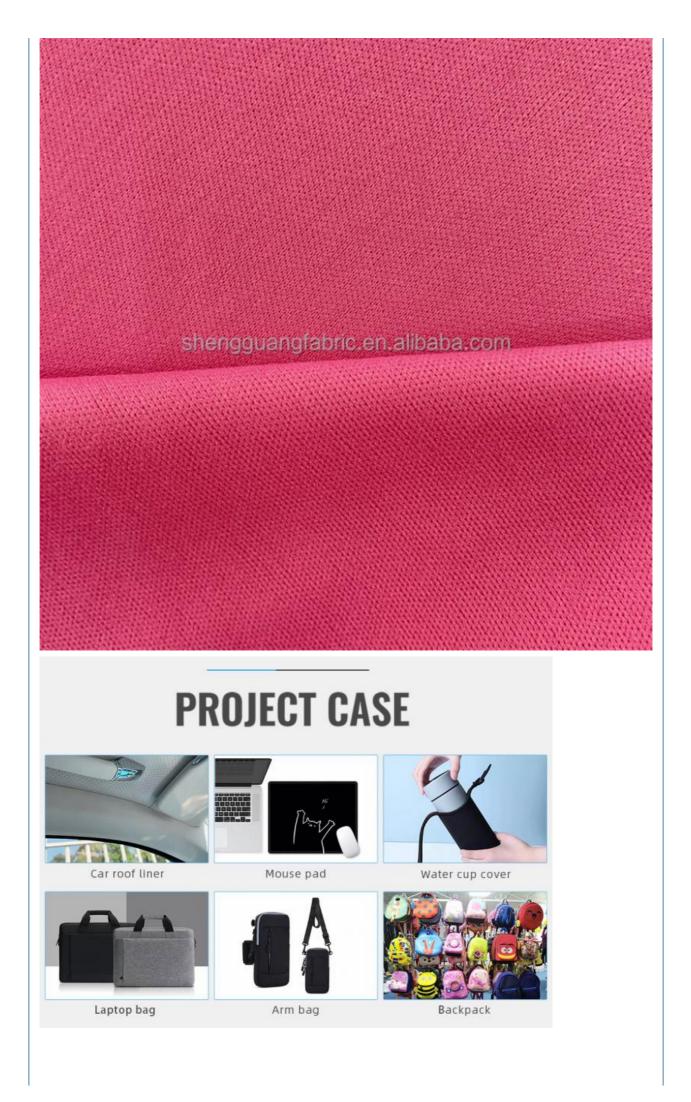

### More Images

### **Product Description**

### PRODUCT SPECIFICATIONS

| Item Name       | 100% Polyester Double Faced Fabric                                              |
|-----------------|---------------------------------------------------------------------------------|
| Sort            | Polyester Fabric                                                                |
| Model Number    | D-SM                                                                            |
| Width           | 145cm-155cm                                                                     |
| Weight          | 110-180gsm                                                                      |
| Decoration      | Customized                                                                      |
| Fabric Material | 100% Polyester                                                                  |
| MOQ             | 60 kilogram                                                                     |
| Use             | Shoes, sporting goods, bags, mouse pads, cup covers, clothing lining and so on. |
| Sample          | The sample is free, customers pay the postage                                   |
| Delivery Detail | 15 days for in stock, others depend on practical situation                      |