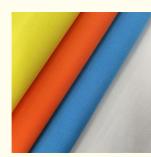

|
| • Width:                         | 145-155cm                                                                                                                                                                                                                                                                        |
| • Color:                         | Green, Red, Yellow, Lavender, Brown,<br>Silver, Orange, Light Blue, Purple, Ivory,<br>Rose Madder, Dark Gray, MINT, NAVY,<br>Khaki, Gray, Boigo, Dark Blue, Champagne                                                                                                            |



### More Images









### **Product Description**



### PRODUCT SPECIFICATIONS

| Item Name       | 100% Polyester Double Faced Fabric                                              |
|-----------------|---------------------------------------------------------------------------------|
| Sort            | Polyester Fabric                                                                |
| Model Number    | D-SM                                                                            |
| Width           | 145cm-155cm                                                                     |
| Weight          | 110-180gsm                                                                      |
| Decoration      | Customized                                                                      |
| Fabric Material |