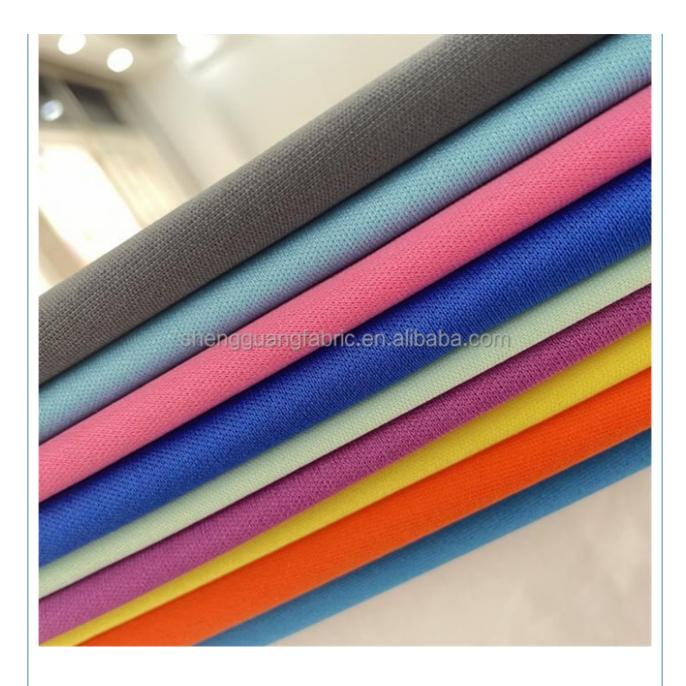

-155cm                                                                     |
| Weight          | 110-180gsm                                                                      |
| Decoration      | Customized                                                                      |
| Fabric Material | 100% Polyester                                                                  |
| MOQ             | 60 kilogram                                                                     |
| Use             | Shoes, sporting goods, bags, mouse pads, cup covers, clothing lining and so on. |
| Sample          | The sample is free, customers pay the postage                                   |
| Delivery Detail | 15 days for in stock, others depend on practical situation                      |



















## **COLOR CARD**









# **PRODUCTION PROCESS**





# **FACTORY SCALE**



### PRODUCTION EQUIPMENT





~



### **OUR CERTIFICATES**





### 1.Q: Are you a factory or trading company?

A:We are a factory and we have professional team of workers , Designers and inspectors. Now we have already exported to Mexico, Ecuador, Argentina, USA, Columbia, Chile, South Africa and other 30 countries and regions

### 2. Q: What is your main products?

A:swimsuit fabric, underwear fabric, diving suit fabric, fabric for bag, computer bag and othe kinds of luggages, shoes material, polyester spandex fabric, nylon spandex fabric, 100% polyester fabric, 100% nylon fabric, polyester leica fabric, brocade leica fabric, and other knitted fabrics

#### 3. Q: How to get a sample?

A: we will pr