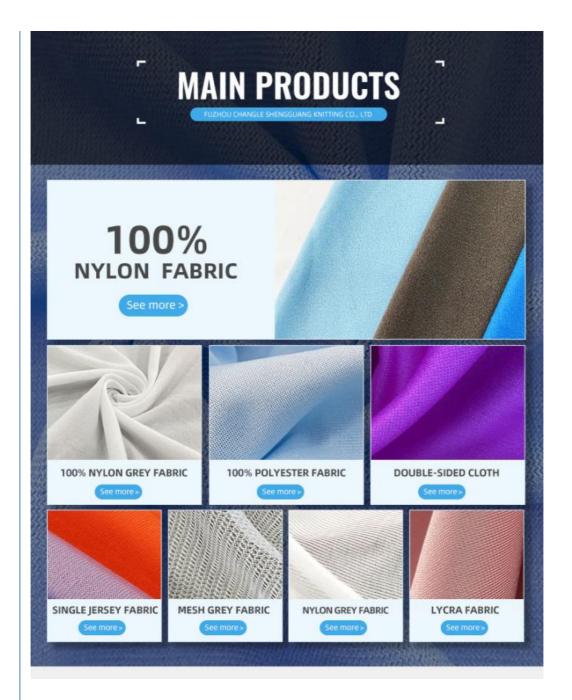

### More Images

### 2. Q: What is your main products?

A:swimsuit fabric, underwear fabric, diving suit fabric, fabric for bag, computer bag and othe kinds of luggages, shoes material, polyester spandex fabric, nylon spandex fabric, 100% polyester fabric, 100% nylon fabric, polyester leica fabric, brocade leica fabric, and other knitted fabrics