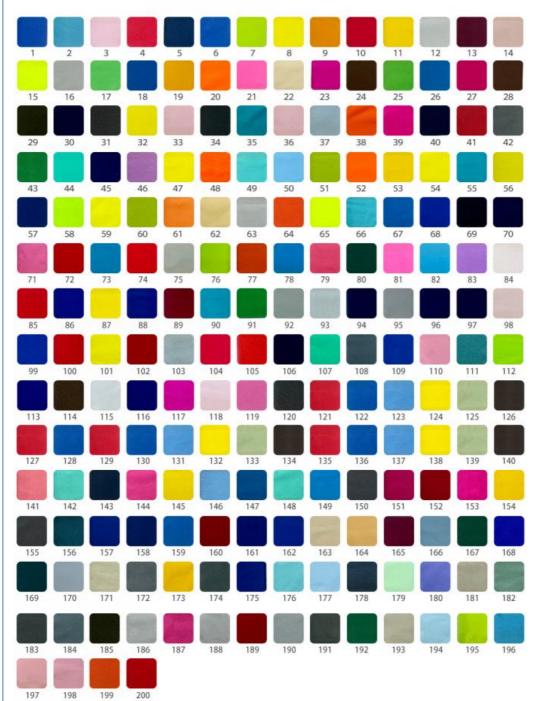

|
| Weight          | 110-180gsm                                                                      |
| Decoration      | Customized                                                                      |
| Fabric Material | 100% Polyester                                                                  |
| MOQ             | 60 kilogram                                                                     |
| Use             | Shoes, sporting goods, bags, mouse pads, cup covers, clothing lining and so on. |
| Sample          | The sample is free, customers pay the postage                                   |
| Delivery Detail | 15 days for in stock, others depend on practical situation                      |



















## **COLOR CARD**









# **PRODUCTION PROCESS**





# **FACTORY SCALE**



### PRODUCTION EQUIPMENT





~



### **OUR CERTIFICATES**





### 1.Q: Are you a factory or trading company?

A:We are a factory and we have professional team of workers , Designers and inspectors. Now we have already exported to Mexico, Ecuador, Argentina, USA, Columbia, Chile, South Africa and other 30 countries and regions

### 2. Q: What is your main products?

A:swimsuit fabric, underwear fabric, diving suit fabric, fabric for bag, computer bag and othe kinds of luggages, shoes material, polyester spandex fabric, nylon spandex fabric, 100% polyester fabric, 100% nylon fabric, polyester leica fabric, brocade leica fabric, and other knitted fabrics

#### 3. Q: How to get a sample?

A: we will prepare free hangers for you. F