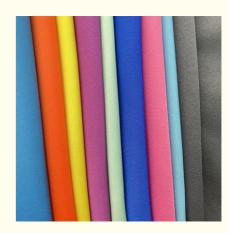

|
| • Feature:                       | Waterproof, Flame Retardant, Anti-Static,<br>Tear-Resistant, Shrink-Resistant, Double<br>Faced, Water Resistant, Wrinkle Resistant,<br>Anti-Mildew, Mothproof, Abrasion-Resistant,<br>Moisture-Absorbent, Breathable, Radiation-<br>Resistant, Anti-Odor, Anti-UV, Anti-Bacteria |
| • Use:                           | Bag, Bedding, LINGERIE, Interlining, Lining,<br>Mattress, Dress, Garment, Home Textile,<br>Shoes, Sofa, Toy, Trousers, Underwear,                                                                                                                                                |



### More Images









## **Product Description**



## PRODUCT SPECIFICATIONS

| Item Name       | 100% Polyester Double Faced Fabric                                         |
|-----------------|----------------------------------------------------------------------------|
| Sort            | Polyester Fabric                                                           |
| Model Number    | D-SM                                                                       |
| Width           | 145cm-155cm                                                                |
| Weight          | 110-180gsm                                                                 |
| Decoration      | Customized                                                                 |
| Fabric Material | 100% Polyester