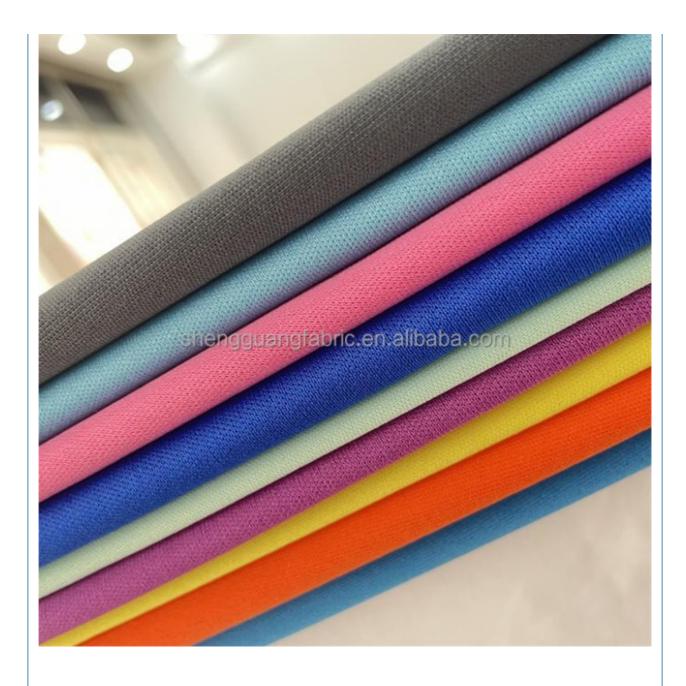

|
| Width           | 145cm-155cm                                                                |
| Weight          | 110-180gsm                                                                 |
| Decoration      | Customized                                                                 |
| Fabric Material | 100% Polyester                                                             |
| MOQ             | 60 kilogram                                                                |
| Use             | Shoes,sporting goods,bags,mouse pads,cup covers,clothing lining and so on. |
| Sample          | The sample is free, customers pay the postage                              |
| Delivery Detail | 15 days for in stock, others depend on practical situation                 |



















# **COLOR CARD**









# **PRODUCTION PROCESS**





# **FACTORY SCALE**



## PRODUCTION EQUIPMENT





~



# **OUR CERTIFICATES**





#### 1.Q: Are you a factory or trading company?

A:We are a factory and we have professional team of workers , Designers and inspectors.

Now we have already exported to Mexico, Ecuador, Argentina, USA, Columbia, Chile,

South Africa and other 30 countries and regions

#### 2. Q: What is your main products?

A:swimsuit fabric, underwear fabric, diving suit fabric, fabric for bag, computer bag and othe kinds of luggages, shoes material, polyester spandex fabric, nylon spandex fabric, 100% polyester fabric, 100% nylon fabric, polyester leica fabric, brocade leica fabric, and other knitted fabrics

#### 3. Q: How to get a sample?

A: we will pr