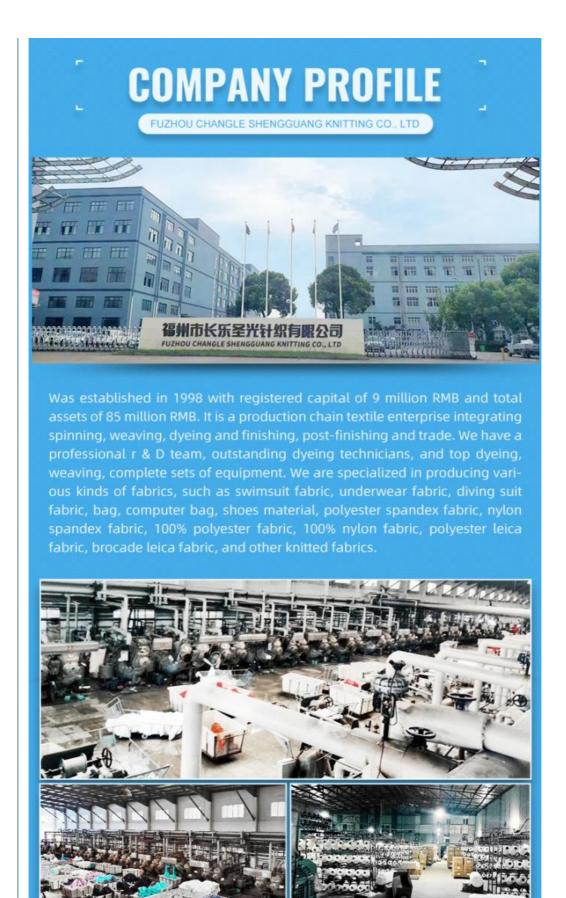

145cm-155cm                                                                |
| Weight          | 110-180gsm                                                                 |
| Decoration      | Customized                                                                 |
| Fabric Material | 100% Polyester                                                             |
| MOQ             | 60 kilogram                                                                |
| Use             | Shoes,sporting goods,bags,mouse pads,cup covers,clothing lining and so on. |
| Sample          | The sample is free, customers pay the postage                              |
| Delivery Detail | 15 days for in stock, others depend on practical situation                 |



















# **COLOR CARD**









# **PRODUCTION PROCESS**





# **FACTORY SCALE**



## PRODUCTION EQUIPMENT





~



# **OUR CERTIFICATES**





#### 1.Q: Are you a factory or trading company?

A:We are a factory and we have professional team of workers , Designers and inspectors.

Now we have already exported to Mexico, Ecuador, Argentina, USA, Columbia, Chile,

South Africa and other 30 countries and regions

#### 2. Q: What is your main products?

A:swimsuit fabric, underwear fabric, diving suit fabric, fabric for bag, computer bag and othe kinds of luggages, shoes material, polyester spandex fabric, nylon spandex fabric, 100% polyester fabric, 100% nylon fabric, polyester leica fabric, brocade leica fabric, and other knitted fabrics

#### 3. Q: How to get a sample?

A: we will prepare free hangers for you. For th