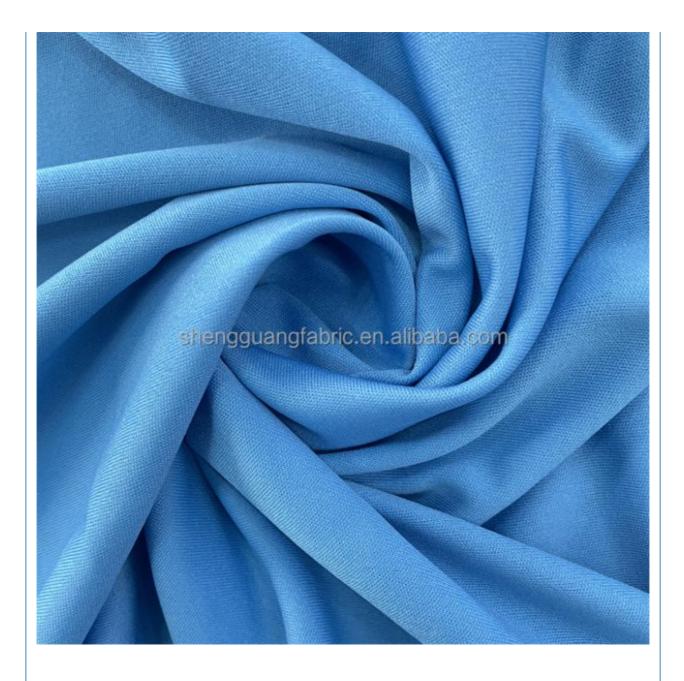

## **Custom Super Poly Polyester Fabric For Bedding 100% Polyester Material Pattern Solids**

### **Product Specification**

| Material:                        | 100% Polyester                                                                                                                                                                                                                                                                   |
|----------------------------------|----------------------------------------------------------------------------------------------------------------------------------------------------------------------------------------------------------------------------------------------------------------------------------|
| Thickness:                       | Lightweight                                                                                                                                                                                                                                                                      |
| <ul> <li>Supply Type:</li> </ul> | Make-to-Order                                                                                                                                                                                                                                                                    |
| • Type:                          | Jersey Fabric                                                                                                                                                                                                                                                                    |
| • Pattern:                       | SOLIDS                                                                                                                                                                                                                                                                           |
| • Style:                         | Stripe, TWILL                                                                                                                                                                                                                                                                    |
| • Width:                         | 145-155cm                                                                                                                                                                                                                                                                        |
| Technics:                        | Knitted                                                                                                                                                                                                                                                                          |
| • Feature:                       | Waterproof, Flame Retardant, Anti-Static,<br>Tear-Resistant, Shrink-Resistant, Double<br>Faced, Water Resistant, Wrinkle Resistant,<br>Anti-Mildew, Mothproof, Abrasion-Resistant,<br>Moisture-Absorbent, Breathable, Radiation-<br>Resistant, Anti-Odor, Anti-UV, Anti-Bacteria |
| • Use:                           | Bag, Bedding, LINGERIE, Interlining, Lining,<br>Mattress, Dress, Garment, Home Textile,<br>Shoes, Sofa, Toy, Trousers, Underwear,                                                                                                                                                |