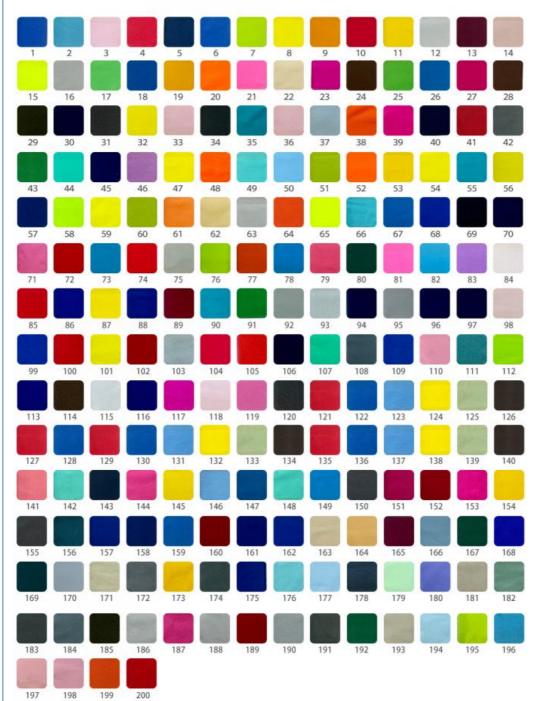

| 145cm-155cm                                                                |
| Weight          | 110-180gsm                                                                 |
| Decoration      | Customized                                                                 |
| Fabric Material | 100% Polyester                                                             |
| MOQ             | 60 kilogram                                                                |
| Use             | Shoes,sporting goods,bags,mouse pads,cup covers,clothing lining and so on. |
| Sample          | The sample is free, customers pay the postage                              |
| Delivery Detail | 15 days for in stock, others depend on practical situation                 |



















# **COLOR CARD**









# **PRODUCTION PROCESS**





# **FACTORY SCALE**



## PRODUCTION EQUIPMENT





~



# **OUR CERTIFICATES**





#### 1.Q: Are you a factory or trading company?

A:We are a factory and we have professional team of workers , Designers and inspectors.

Now we have already exported to Mexico, Ecuador, Argentina, USA, Columbia, Chile,

South Africa and other 30 countries and regions

#### 2. Q: What is your main products?

A:swimsuit fabric, underwear fabric, diving suit fabric, fabric for bag, computer bag and othe kinds of luggages, shoes material, polyester spandex fabric, nylon spandex fabric, 100% polyester fabric, 100% nylon fabric, polyester leica fabric, brocade leica fabric, and other knitted fabrics

#### 3. Q: How to get a sample?

A: we will prepare free hangers for you.