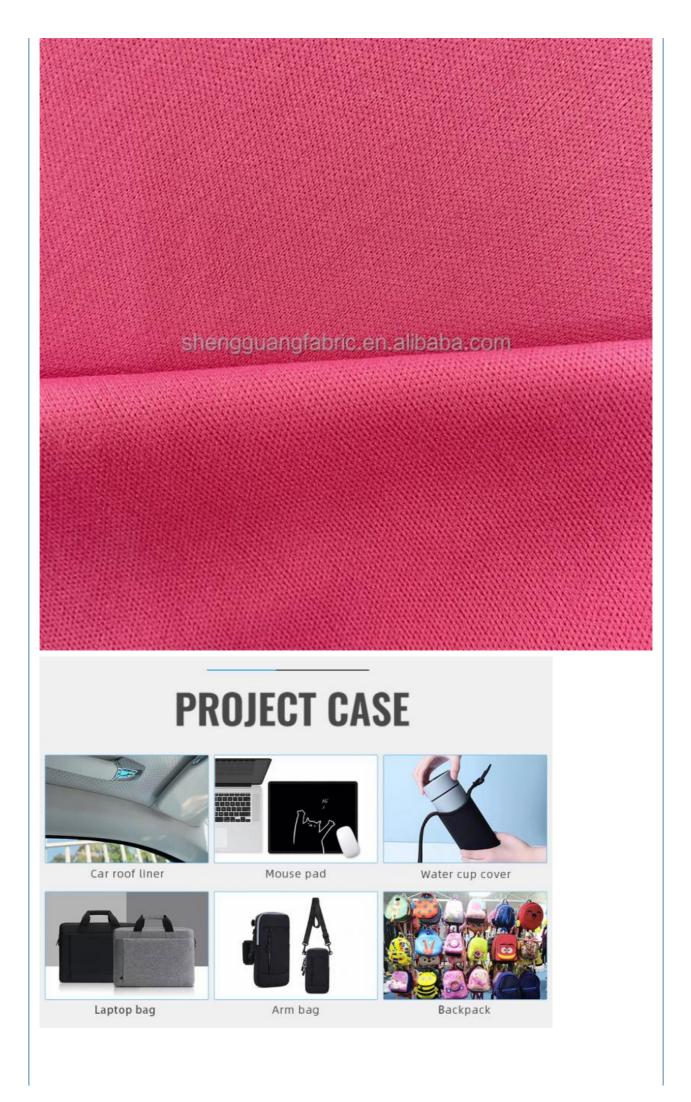

### **Product Specification**

| Material:                        | 100% Polyester                                                                                                                                                                                                                                                                   |
|----------------------------------|----------------------------------------------------------------------------------------------------------------------------------------------------------------------------------------------------------------------------------------------------------------------------------|
| Thickness:                       | Lightweight                                                                                                                                                                                                                                                                      |
| <ul> <li>Supply Type:</li> </ul> | Make-to-Order                                                                                                                                                                                                                                                                    |
| • Type:                          | Jersey Fabric                                                                                                                                                                                                                                                                    |
| • Pattern:                       | SOLIDS                                                                                                                                                                                                                                                                           |
| • Style:                         | Stripe, TWILL                                                                                                                                                                                                                                                                    |
| • Width:                         | 145-155cm                                                                                                                                                                                                                                                                        |
| Technics:                        | Knitted                                                                                                                                                                                                                                                                          |
| • Feature:                       | Waterproof, Flame Retardant, Anti-Static,<br>Tear-Resistant, Shrink-Resistant, Double<br>Faced, Water Resistant, Wrinkle Resistant,<br>Anti-Mildew, Mothproof, Abrasion-Resistant,<br>Moisture-Absorbent, Breathable, Radiation-<br>Resistant, Anti-Odor, Anti-UV, Anti-Bacteria |
| • Use:                           | Bag, Bedding, LINGERIE, Interlining, Lining,<br>Mattress, Dress, Garment, Home Textile,<br>Shoes, Sofa, Toy, Trousers, Underwear,                                                                                                                                                |

## PRODUCT SPECIFICATIONS

| Item Name       | 100% Polyester Double Faced Fabric                                         |
|-----------------|----------------------------------------------------------------------------|
| Sort            | Polyester Fabric                                                           |
| Model Number    | D-SM                                                                       |
| Width           | 145cm-155cm                                                                |
| Weight          | 110-180gsm                                                                 |
| Decoration      | Customized                                                                 |
| Fabric Material | 100% Polyester                                                             |
| MOQ             | 60 kilogram                                                                |
| Use             | Shoes,sporting goods,bags,mouse pads,cup covers,clothing lining and so on. |
| Sample          | The sample is free, customers pay the postage                              |
| Delivery Detail | 15 days for in stock, others depend on practical situation                 |