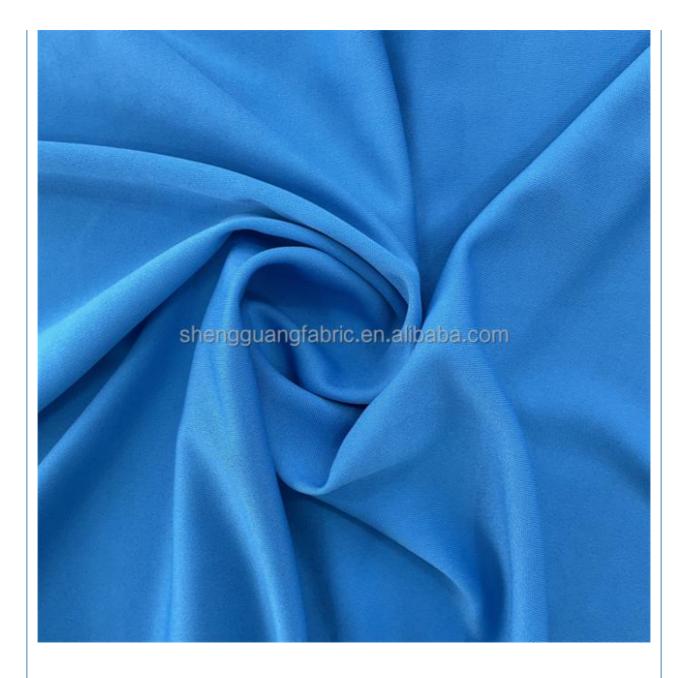

|
| Width           | 145cm-155cm                                                                |
| Weight          | 110-180gsm                                                                 |
| Decoration      | Customized                                                                 |
| Fabric Material | 100% Polyester                                                             |
| MOQ             | 60 kilogram                                                                |
| Use             | Shoes,sporting goods,bags,mouse pads,cup covers,clothing lining and so on. |
| Sample          | The sample is free, customers pay the postage                              |
| Delivery Detail | 15 days for in stock, others depend on practical situation                 |



















# **COLOR CARD**









# **PRODUCTION PROCESS**





# **FACTORY SCALE**



## PRODUCTION EQUIPMENT





~



# **OUR CERTIFICATES**





### 1.Q: Are you a factory or trading company?

A:We are a factory and we have professional team of workers , Designers and inspectors.

Now we have already exported to Mexico, Ecuador, Argentina, USA, Columbia, Chile,

South Africa and other 30 countries and regions

#### 2. Q: What is your main products?

A:swimsuit fabric, underwear fabric, diving suit fabric, fabric for bag, computer bag and othe kinds of luggages, shoes material, polyester spandex fabric, nylon spandex fabric, 100% polyester fabric, 100% nylon fabric, polyester leica fabric, brocade leica fabric, and other knitted fabrics

#### 3. Q: How to get a sample?

A: we will prepare