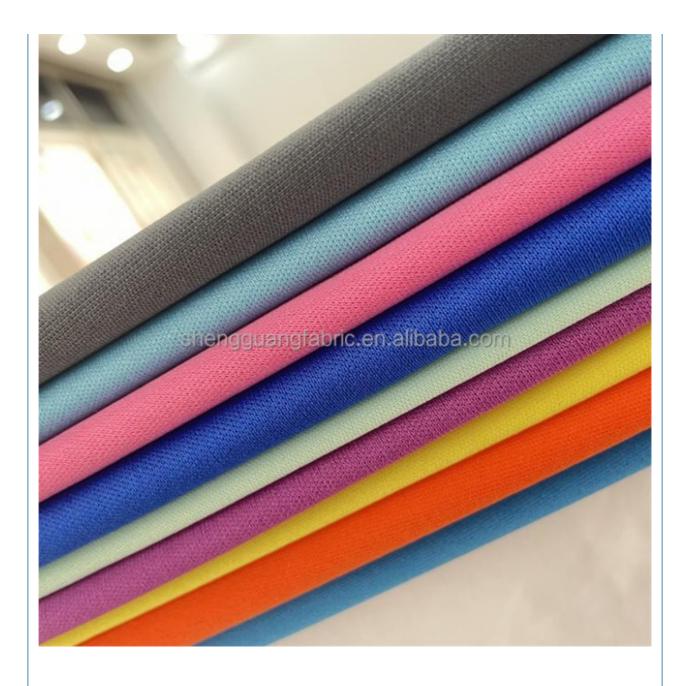

|
| Width           | 145cm-155cm                                                                |
| Weight          | 110-180gsm                                                                 |
| Decoration      | Customized                                                                 |
| Fabric Material | 100% Polyester                                                             |
| MOQ             | 60 kilogram                                                                |
| Use             | Shoes,sporting goods,bags,mouse pads,cup covers,clothing lining and so on. |
| Sample          | The sample is free, customers pay the postage                              |
| Delivery Detail | 15 days for in stock, others depend on practical situation                 |



















# **COLOR CARD**









# **PRODUCTION PROCESS**





# **FACTORY SCALE**



## PRODUCTION EQUIPMENT





~



# **OUR CERTIFICATES**





### 1.Q: Are you a factory or trading company?

A:We are a factory and we have professional team of workers , Designers and inspectors.

Now we have already exported to Mexico, Ecuador, Argentina, USA, Columbia, Chile,

South Africa and other 30 countries and regions

#### 2. Q: What is your main products?

A:swimsuit fabric, underwear fabric, diving suit fabric, fabric for bag, computer bag and othe kinds of luggages, shoes material, polyester spandex fabric, nylon spandex fabric, 100% polyester fabric, 100% nylon fabric, polyester leica fabric, brocade leica fabric, and other knitted fabrics

#### 3. Q: How to get a sample?

A: we will pre