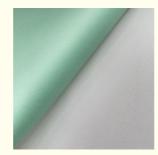

|
| • Feature:                       | Waterproof, Flame Retardant, Anti-Static,<br>Tear-Resistant, Shrink-Resistant, Double<br>Faced, Water Resistant, Wrinkle Resistant,<br>Anti-Mildew, Mothproof, Abrasion-Resistant,<br>Moisture-Absorbent, Breathable, Radiation-<br>Resistant, Anti-Odor, Anti-UV, Anti-Bacteria |
| • Use:                           | Bag, Bedding, LINGERIE, Interlining, Lining,<br>Mattress, Dress, Garment, Home Textile,<br>Shoes, Sofa, Toy, Trousers, Underwear,                                                                                                                                                |



### More Images









## **Product Description**



## PRODUCT SPECIFICATIONS

| Item Name       | 100% Polyester Double Faced Fabric                                         |
|-----------------|----------------------------------------------------------------------------|
| Sort            | Polyester Fabric                                                           |
| Model Number    | D-SM                                                                       |
| Width           | 145cm-155cm                                                                |
| Weight          | 110-180gsm                                                                 |
| Decoration      | Customized                                                                 |
| Fabric Material | 100% Polyester