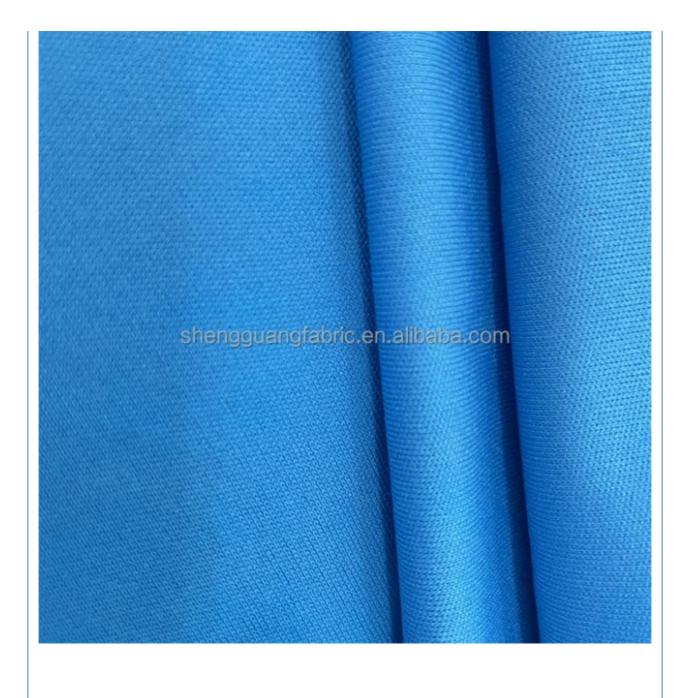

## PRODUCT SPECIFICATIONS

| Item Name       | 100% Polyester Double Faced Fabric                                         |
|-----------------|----------------------------------------------------------------------------|
| Sort            | Polyester Fabric                                                           |
| Model Number    | D-SM                                                                       |
| Width           | 145cm-155cm                                                                |
| Weight          | 110-180gsm                                                                 |
| Decoration      | Customized                                                                 |
| Fabric Material | 100% Polyester                                                             |
| MOQ             | 60 kilogram                                                                |
| Use             | Shoes,sporting goods,bags,mouse pads,cup covers,clothing lining and so on. |
| Sample          | The sample is free, customers pay the postage                              |
| Delivery Detail | 15 days for in stock, others depend on practical situation                 |