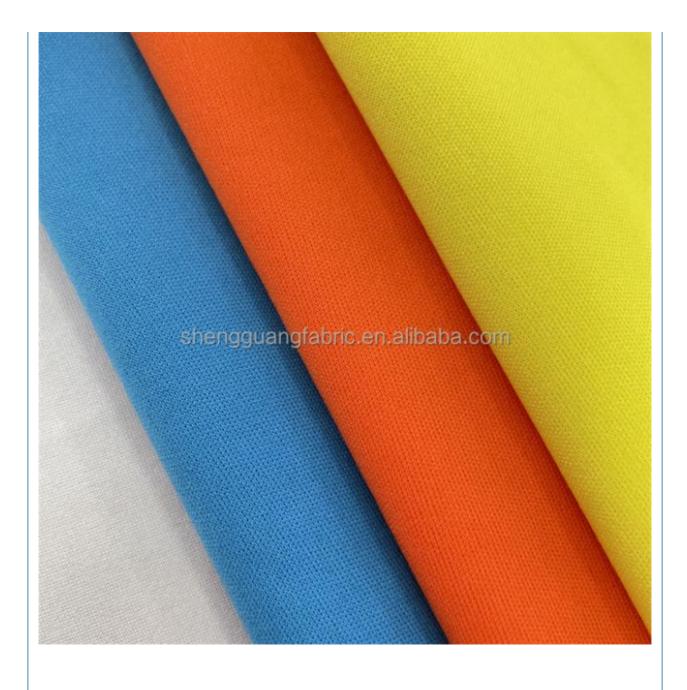

# **COLOR CARD**

### **Product Specification**

| Material:                        | 100% Polyester, 100% Polytester                                                                                                                                                                                                                                                  |
|----------------------------------|----------------------------------------------------------------------------------------------------------------------------------------------------------------------------------------------------------------------------------------------------------------------------------|
| • Thickness:                     | Lightweight                                                                                                                                                                                                                                                                      |
| <ul> <li>Supply Type:</li> </ul> | Make-to-Order                                                                                                                                                                                                                                                                    |
| • Type:                          | Jersey Fabric                                                                                                                                                                                                                                                                    |
| • Pattern:                       | SOLIDS                                                                                                                                                                                                                                                                           |
| • Style:                         | Stripe, TWILL                                                                                                                                                                                                                                                                    |
| • Width:                         | 145-155cm                                                                                                                                                                                                                                                                        |
| • Technics:                      | Knitted                                                                                                                                                                                                                                                                          |
| • Feature:                       | Waterproof, Flame Retardant, Anti-Static,<br>Tear-Resistant, Shrink-Resistant, Double<br>Faced, Water Resistant, Wrinkle Resistant,<br>Anti-Mildew, Mothproof, Abrasion-Resistant,<br>Moisture-Absorbent, Breathable, Radiation-<br>Resistant, Anti-Odor, Anti-UV, Anti-Bacteria |
| • Use:                           | Bag, Bedding, LINGERIE, Interlining, Lining,<br>Mattress, Dress, Garment, Home Textile,<br>Shoes, Sofa, Toy, Trousers, Underwear,                                                                                                                                                |