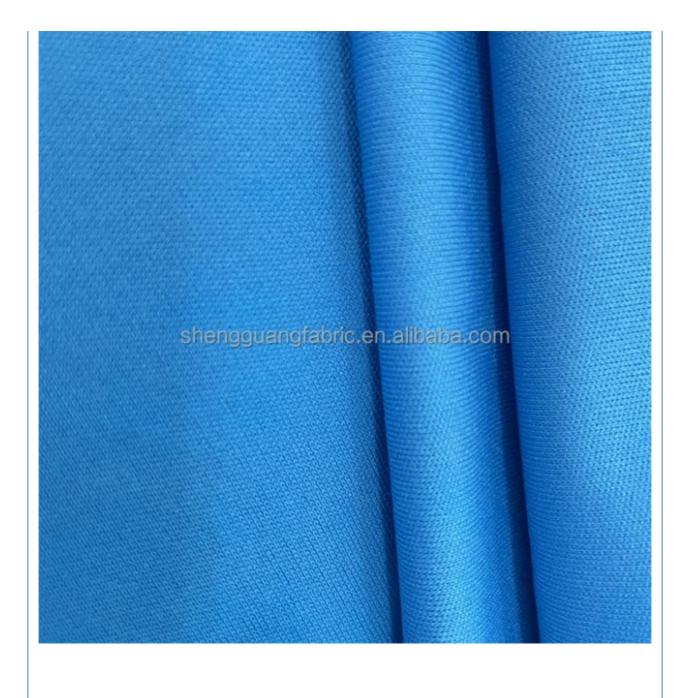

### **Product Specification**

| Material:                        | 100% Polyester, 100% Polytester                                                                                                                                                                                                                                                  |
|----------------------------------|----------------------------------------------------------------------------------------------------------------------------------------------------------------------------------------------------------------------------------------------------------------------------------|
| • Thickness:                     | Lightweight                                                                                                                                                                                                                                                                      |
| <ul> <li>Supply Type:</li> </ul> | Make-to-Order                                                                                                                                                                                                                                                                    |
| • Type:                          | Jersey Fabric                                                                                                                                                                                                                                                                    |
| • Pattern:                       | SOLIDS                                                                                                                                                                                                                                                                           |
| • Style:                         | Stripe, TWILL                                                                                                                                                                                                                                                                    |
| • Width:                         | 145-155cm                                                                                                                                                                                                                                                                        |
| • Technics:                      | Knitted                                                                                                                                                                                                                                                                          |
| • Feature:                       | Waterproof, Flame Retardant, Anti-Static,<br>Tear-Resistant, Shrink-Resistant, Double<br>Faced, Water Resistant, Wrinkle Resistant,<br>Anti-Mildew, Mothproof, Abrasion-Resistant,<br>Moisture-Absorbent, Breathable, Radiation-<br>Resistant, Anti-Odor, Anti-UV, Anti-Bacteria |
| • Use:                           | Bag, Bedding, LINGERIE, Interlining, Lining,<br>Mattress, Dress, Garment, Home Textile,<br>Shoes, Sofa, Toy, Trousers, Underwear,                                                                                                                                                |

## PRODUCT SPECIFICATIONS

| Item Name       | 100% Polyester Double Faced Fabric                                         |
|-----------------|----------------------------------------------------------------------------|
| Sort            | Polyester Fabric                                                           |
| Model Number    | D-SM                                                                       |
| Width           | 145cm-155cm                                                                |
| Weight          | 110-180gsm                                                                 |
| Decoration      | Customized                                                                 |
| Fabric Material | 100% Polyester                                                             |
| MOQ             | 60 kilogram                                                                |
| Use             | Shoes,sporting goods,bags,mouse pads,cup covers,clothing lining and so on. |
| Sample          | The sample is free, customers pay the postage                              |
| Delivery Detail | 15 days for in stock, others depend on practical situation                 |