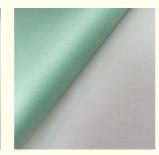

### **Product Specification**

| Material:                        | 100% Polyester, 100% Polytester                                                                                                                                                                                                                                                  |
|----------------------------------|----------------------------------------------------------------------------------------------------------------------------------------------------------------------------------------------------------------------------------------------------------------------------------|
| • Thickness:                     | Lightweight                                                                                                                                                                                                                                                                      |
| <ul> <li>Supply Type:</li> </ul> | Make-to-Order                                                                                                                                                                                                                                                                    |
| • Type:                          | Jersey Fabric                                                                                                                                                                                                                                                                    |
| • Pattern:                       | SOLIDS                                                                                                                                                                                                                                                                           |
| • Style:                         | Stripe, TWILL                                                                                                                                                                                                                                                                    |
| • Width:                         | 145-155cm                                                                                                                                                                                                                                                                        |
| • Technics:                      | Knitted                                                                                                                                                                                                                                                                          |
| • Feature:                       | Waterproof, Flame Retardant, Anti-Static,<br>Tear-Resistant, Shrink-Resistant, Double<br>Faced, Water Resistant, Wrinkle Resistant,<br>Anti-Mildew, Mothproof, Abrasion-Resistant,<br>Moisture-Absorbent, Breathable, Radiation-<br>Resistant, Anti-Odor, Anti-UV, Anti-Bacteria |
| • Use:                           | Bag, Bedding, LINGERIE, Interlining, Lining,<br>Mattress, Dress, Garment, Home Textile,<br>Shoes, Sofa, Toy, Trousers, Underwear,                                                                                                                                                |