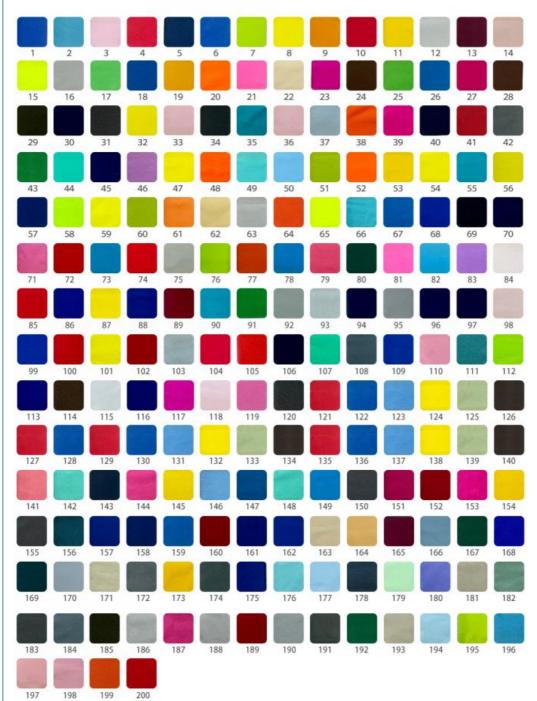

| 145cm-155cm                                                                |
| Weight          | 110-180gsm                                                                 |
| Decoration      | Customized                                                                 |
| Fabric Material | 100% Polyester                                                             |
| MOQ             | 60 kilogram                                                                |
| Use             | Shoes,sporting goods,bags,mouse pads,cup covers,clothing lining and so on. |
| Sample          | The sample is free, customers pay the postage                              |
| Delivery Detail | 15 days for in stock, others depend on practical situation                 |



















# **COLOR CARD**









# **PRODUCTION PROCESS**





# **FACTORY SCALE**



## PRODUCTION EQUIPMENT





~



# **OUR CERTIFICATES**





### 1.Q: Are you a factory or trading company?

A:We are a factory and we have professional team of workers , Designers and inspectors.

Now we have already exported to Mexico, Ecuador, Argentina, USA, Columbia, Chile,

South Africa and other 30 countries and regions

#### 2. Q: What is your main products?

A:swimsuit fabric, underwear fabric, diving suit fabric, fabric for bag, computer bag and othe kinds of luggages, shoes material, polyester spandex fabric, nylon spandex fabric, 100% polyester fabric, 100% nylon fabric, polyester leica fabric, brocade leica fabric, and other knitted fabrics

#### 3. Q: How to get a sample?

A: we will prepare free hangers for you. F