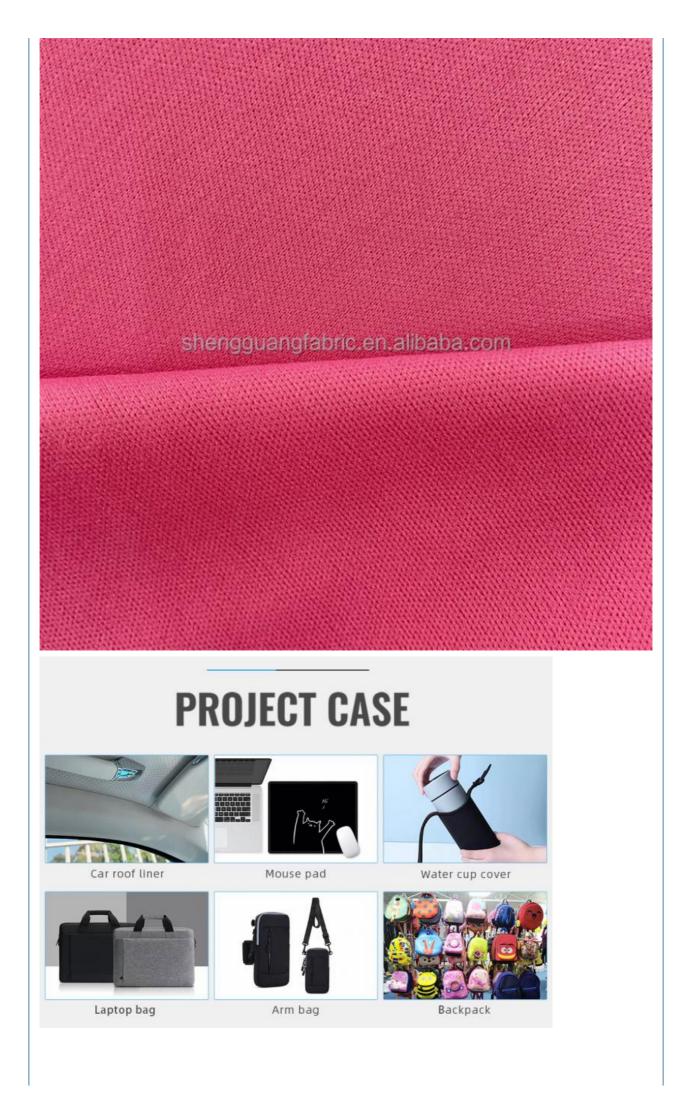

## PRODUCT SPECIFICATIONS

| Item Name       | 100% Polyester Double Faced Fabric                                         |
|-----------------|----------------------------------------------------------------------------|
| Sort            | Polyester Fabric                                                           |
| Model Number    | D-SM                                                                       |
| Width           | 145cm-155cm                                                                |
| Weight          | 110-180gsm                                                                 |
| Decoration      | Customized                                                                 |
| Fabric Material | 100% Polyester                                                             |
| MOQ             | 60 kilogram                                                                |
| Use             | Shoes,sporting goods,bags,mouse pads,cup covers,clothing lining and so on. |
| Sample          | The sample is free, customers pay the postage                              |
| Delivery Detail | 15 days for in stock, others depend on practical situation                 |