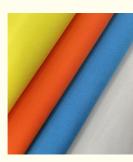

|
| • Feature:                       | Waterproof, Flame Retardant, Anti-Static,<br>Tear-Resistant, Shrink-Resistant, Double<br>Faced, Water Resistant, Wrinkle Resistant,<br>Anti-Mildew, Mothproof, Abrasion-Resistant,<br>Moisture-Absorbent, Breathable, Radiation-<br>Resistant, Anti-Odor, Anti-UV, Anti-Bacteria |
| • Use:                           | Bag, Bedding, LINGERIE, Interlining, Lining,<br>Mattress, Dress, Garment, Home Textile,<br>Shoes, Sofa, Toy, Trousers, Underwear,                                                                                                                                                |



### More Images









## **Product Description**



## PRODUCT SPECIFICATIONS

| Item Name       | 100% Polyester Double Faced Fabric                                         |
|-----------------|----------------------------------------------------------------------------|
| Sort            | Polyester Fabric                                                           |
| Model Number    | D-SM                                                                       |
| Width           | 145cm-155cm                                                                |
| Weight          | 110-180gsm                                                                 |
| Decoration      | Customized                                                                 |
| Fabric Material | 100% Polyester