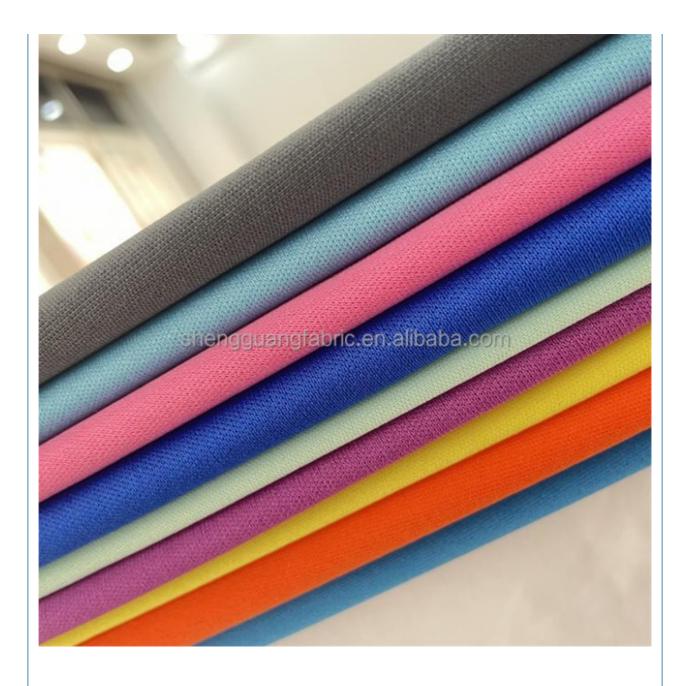

# **COLOR CARD**

### **Product Specification**

| Material:                        | 100% Polyester, 100% Polytester                                                                                                                                                                                                                                                  |
|----------------------------------|----------------------------------------------------------------------------------------------------------------------------------------------------------------------------------------------------------------------------------------------------------------------------------|
| • Thickness:                     | Lightweight                                                                                                                                                                                                                                                                      |
| <ul> <li>Supply Type:</li> </ul> | Make-to-Order                                                                                                                                                                                                                                                                    |
| • Type:                          | Jersey Fabric                                                                                                                                                                                                                                                                    |
| • Pattern:                       | SOLIDS                                                                                                                                                                                                                                                                           |
| • Style:                         | Stripe, TWILL                                                                                                                                                                                                                                                                    |
| • Width:                         | 145-155cm                                                                                                                                                                                                                                                                        |
| • Technics:                      | Knitted                                                                                                                                                                                                                                                                          |
| • Feature:                       | Waterproof, Flame Retardant, Anti-Static,<br>Tear-Resistant, Shrink-Resistant, Double<br>Faced, Water Resistant, Wrinkle Resistant,<br>Anti-Mildew, Mothproof, Abrasion-Resistant,<br>Moisture-Absorbent, Breathable, Radiation-<br>Resistant, Anti-Odor, Anti-UV, Anti-Bacteria |
| • Use:                           | Bag, Bedding, LINGERIE, Interlining, Lining,<br>Mattress, Dress, Garment, Home Textile,<br>Shoes, Sofa, Toy, Trousers, Underwear,                                                                                                                                                |