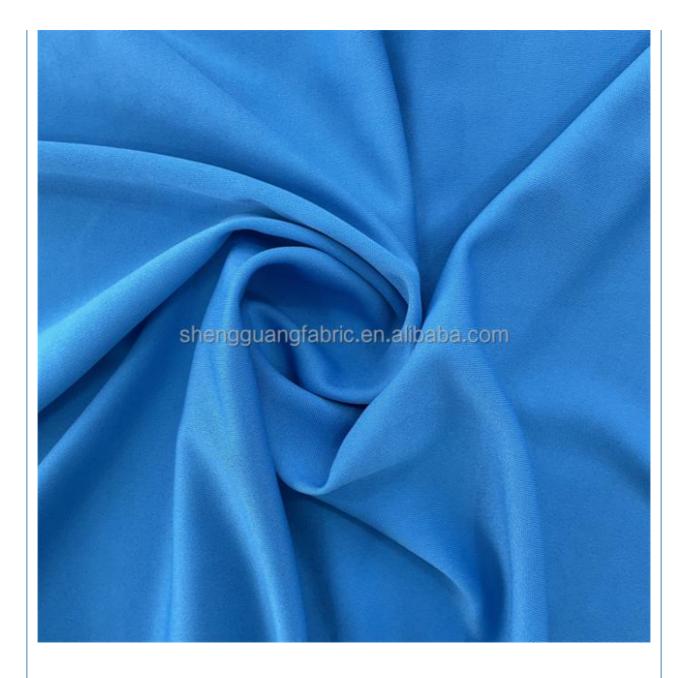

# **COLOR CARD**

### **Product Specification**

| Material:                        | 100% Polyester, 100% Polytester                                                                                                                                                                                                                                                  |
|----------------------------------|----------------------------------------------------------------------------------------------------------------------------------------------------------------------------------------------------------------------------------------------------------------------------------|
| • Thickness:                     | Lightweight                                                                                                                                                                                                                                                                      |
| <ul> <li>Supply Type:</li> </ul> | Make-to-Order                                                                                                                                                                                                                                                                    |
| • Type:                          | Jersey Fabric                                                                                                                                                                                                                                                                    |
| • Pattern:                       | SOLIDS                                                                                                                                                                                                                                                                           |
| • Style:                         | Stripe, TWILL                                                                                                                                                                                                                                                                    |
| • Width:                         | 145-155cm                                                                                                                                                                                                                                                                        |
| • Technics:                      | Knitted                                                                                                                                                                                                                                                                          |
| • Feature:                       | Waterproof, Flame Retardant, Anti-Static,<br>Tear-Resistant, Shrink-Resistant, Double<br>Faced, Water Resistant, Wrinkle Resistant,<br>Anti-Mildew, Mothproof, Abrasion-Resistant,<br>Moisture-Absorbent, Breathable, Radiation-<br>Resistant, Anti-Odor, Anti-UV, Anti-Bacteria |
| • Use:                           | Bag, Bedding, LINGERIE, Interlining, Lining,<br>Mattress, Dress, Garment, Home Textile,<br>Shoes, Sofa, Toy, Trousers, Underwear,                                                                                                                                                |