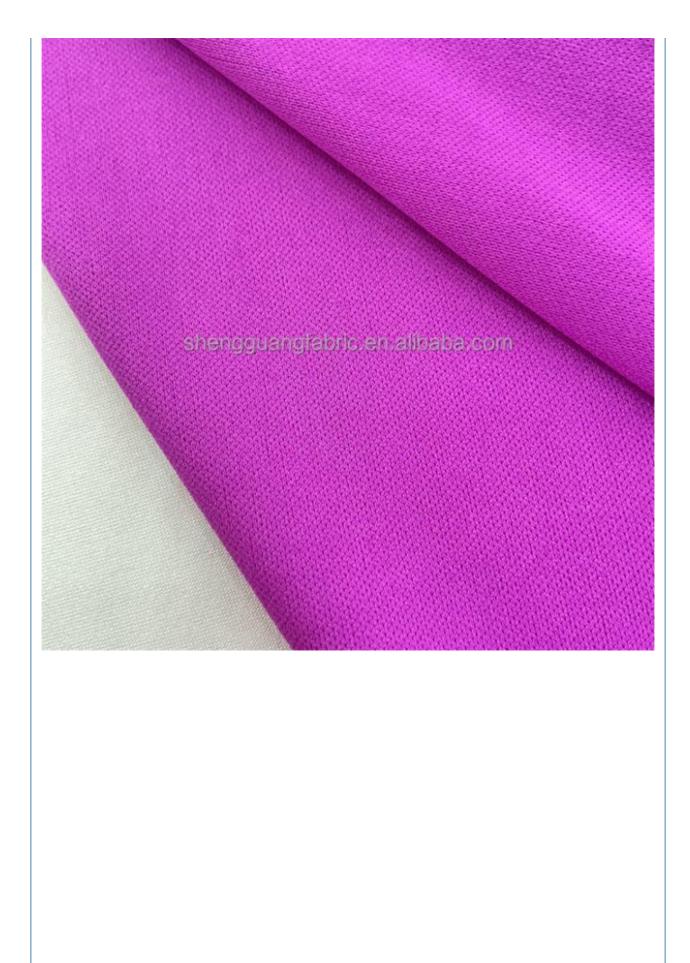

# **COLOR CARD**

### **Product Specification**

| Material:                        | 100% Polyester, 100% Polytester                                                                                                                                                                                                                                                  |
|----------------------------------|----------------------------------------------------------------------------------------------------------------------------------------------------------------------------------------------------------------------------------------------------------------------------------|
| • Thickness:                     | Lightweight                                                                                                                                                                                                                                                                      |
| <ul> <li>Supply Type:</li> </ul> | Make-to-Order                                                                                                                                                                                                                                                                    |
| • Type:                          | Jersey Fabric                                                                                                                                                                                                                                                                    |
| • Pattern:                       | SOLIDS                                                                                                                                                                                                                                                                           |
| • Style:                         | Stripe, TWILL                                                                                                                                                                                                                                                                    |
| • Width:                         | 145-155cm                                                                                                                                                                                                                                                                        |
| • Technics:                      | Knitted                                                                                                                                                                                                                                                                          |
| • Feature:                       | Waterproof, Flame Retardant, Anti-Static,<br>Tear-Resistant, Shrink-Resistant, Double<br>Faced, Water Resistant, Wrinkle Resistant,<br>Anti-Mildew, Mothproof, Abrasion-Resistant,<br>Moisture-Absorbent, Breathable, Radiation-<br>Resistant, Anti-Odor, Anti-UV, Anti-Bacteria |
| • Use:                           | Bag, Bedding, LINGERIE, Interlining, Lining,<br>Mattress, Dress, Garment, Home Textile,<br>Shoes, Sofa, Toy, Trousers, Underwear,                                                                                                                                                |