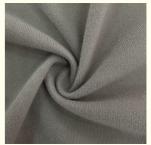

## Knitted 100% Polyester Velvet Fabric Waterproof 145-155cm Width For

### **Product Specification**

Material: 100% Polyester Width: 145-155cm . Weight: 105-180gsm • MOQ: 100KG

• Highlight: Doll 100% Polyester Velvet Fabric, Polyester Velvet Fabric Waterproof,

145cm Polyester Velvet Fabric

### More Images

145-155cm Width Medium Weight Waterproof Knitted 100% Polyester Velvet Fabric For Doll