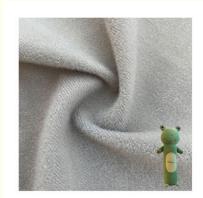

### More Images

145-155cm Width Medium Weight Waterproof Knitted 100% Polyester Velvet Fabric For Doll

### **Product Specification**

Material: 100% Polyester Width: 145-155cm . Weight: 105-180gsm • MOQ: 100KG

• Highlight: Doll 100% Polyester Velvet Fabric, Polyester Velvet Fabric Waterproof,

145cm Polyester Velvet Fabric