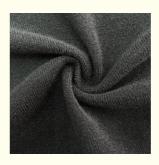

## Knitted 100% Polyester Velvet Fabric Waterproof 145-155cm Width For

### **Product Specification**

Material: 100% Polyester Width: 145-155cm . Weight: 105-180gsm • MOQ: 100KG

• Highlight: Doll 100% Polyester Velvet Fabric, Polyester Velvet Fabric Waterproof,

145cm Polyester Velvet Fabric

### More Images

145-155cm Width Medium Weight Waterproof Knitted 100% Polyester Velvet Fabric For Doll