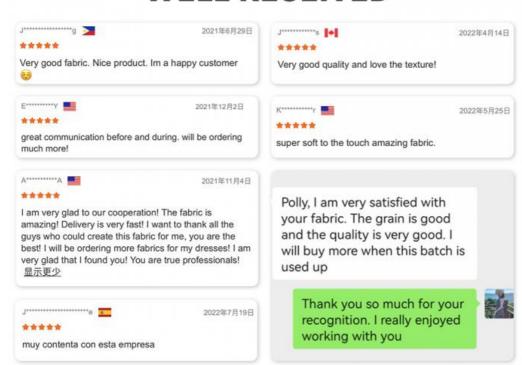

light: Doll 100% Polyester Velvet Fabric, Polyester Velvet Fabric Waterproof,

145cm Polyester Velvet Fabric



### More Images









145-155cm Width Medium Weight Waterproof Knitted 100% Polyester Velvet Fabric For Doll



### PRODUCT SPECIFICATIONS

Item Name Velvet fabric

Sort polyester Fabric

Model Number D-TER

Width 145-155cm, Customizable

Weight 105-180gsm,Customizable

Decoration Customized

Fabric Material 100% polyester

MOQ 100 kilogram

Uses bags, shoes, clothing lining, wrapping and so on.

Sample The sample is free, customers pay the postage

Delivery Detail 15 days for in stock,others depend on practical situation

PRODUCT DISPLAY

# **PROJECT CASE**







Velcro

Carpet edging

Christmas decorations







Hotel slippers

DOLL

Helmet lining



## **WELL RECEIVED**





# **COMPANY PROFILE**

FUZHOU CHANGLE SHENGGUANG KNITTING CO., LTD



Was established in 1998 with registered capital of 9 million RMB and total assets of 85 million RMB. It is a production chain textile enterprise integrating spinning, weaving, dyeing and finishing, post-finishing and trade. We have a professional r & D team, outstanding dyeing technicians, and top dyeing, weaving, complete sets of equipment. We are specialized in producing various kinds of fabrics, such as swimsuit fabric, underwear fabric, diving suit fabric, bag, computer bag, shoes material, polyester spandex fabric, nylon spandex fabric, 100% polyester fabric, 100% nylon fabric, polyester leica fabric, brocade leica fabric, and other knitted fabrics.







# **PRODUCTION PROCESS**



Online consulting





Rroof