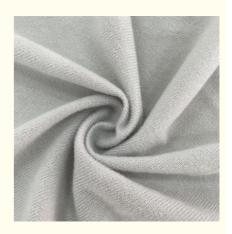

### More Images

145-155cm Width Medium Weight Waterproof Knitted 100% Polyester Velvet Fabric For Doll

### **Product Specification**

Material: 100% Polyester Width: 145-155cm . Weight: 105-180gsm • MOQ: 100KG

• Highlight: Doll 100% Polyester Velvet Fabric, Polyester Velvet Fabric Waterproof,

145cm Polyester Velvet Fabric