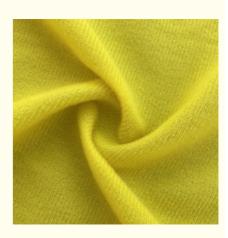

### **Product Description**

Medium Weight Knitted 100% Polyester Velvet Fabric For Blankets Throws In Stocklot

Velvet fabric

D-TER

Customized

100% polyester

100 kilogram

polyester Fabric

145-155cm,Customizable 105-180gsm,Customizable

**PRODUCT SPECIFICATIONS** 

| Sort            |
|-----------------|
| Model Number    |
| Width           |
| Weight          |
| Decoration      |
| Fabric Material |
| MOQ             |
| Use             |
|                 |