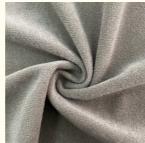

## **Product Specification**

Material: 100% Polyester
Width: 145-155cm
Weight: 105-180gsm
MOQ: 100KG

• Highlight: Velvet Fabric 105gsm,

Plain Knitted Polyester Velvet Fabric, 155cm Polyester Velvet Fabric

### **Product Description**

105-180gsm Plain Knitted 100% Polyester Velvet Textile For Fabric In Width 145-155cm

## PRODUCT SPECIFICATIONS

Item Name Velvet fabric

Sort polyester Fabric

Model Number D-TER

Width 145-155cm, Customizable

Weight 105-180gsm, Customizable

Decoration Customized

Fabric Material 100% polyester