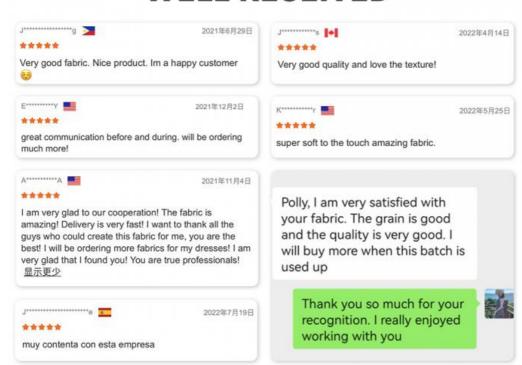

## **Product Specification**

Material: 100% Polyester
Width: 145-155cm
Weight: 105-180gsm
MOQ: 100KG

• Highlight: Velvet Fabric 105gsm,

Plain Knitted Polyester Velvet Fabric, 155cm Polyester Velvet Fabric



## More Images









### **Product Description**

105-180gsm Plain Knitted 100% Polyester Velvet Textile For Fabric In Width 145-155cm

## PRODUCT SPECIFICATIONS

Item Name Velvet fabric

Sort polyester Fabric

Model Number D-TER

Width 145-155cm, Customizable

Weight 105-180gsm, Customizable

Decoration Customized

Fabric Material 100% polyester

MOQ 100 kilogram

Uses bags, shoes, clothing lining, wrapping and so on.

Sample The sample is free, customers pay the postage

Delivery Detail 15 days for in stock, others depend on practical situation









# **WELL RECEIVED**





# **COMPANY PROFILE**

FUZHOU CHANGLE SHENGGUANG KNITTING CO., LTD



Was established in 1998 with registered capital of 9 million RMB and total assets of 85 million RMB. It is a production chain textile enterprise integrating spinning, weaving, dyeing and finishing, post-finishing and trade. We have a professional r & D team, outstanding dyeing technicians, and top dyeing, weaving, complete sets of equipment. We are specialized in producing various kinds of fabrics, such as swimsuit fabric, underwear fabric, diving suit fabric, bag, computer bag, shoes material, polyester spandex fabric, nylon spandex fabric, 100% polyester fabric, 100% nylon fabric, polyester leica fabric, brocade leica fabric, and other knitted fabrics.







# **PRODUCTION PROCESS**



Online consulting





Rroof