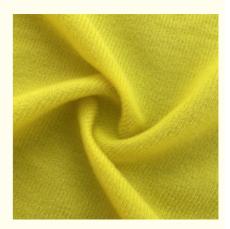

## **Product Specification**

Material: 100% Polyester
Width: 145-155cm
Weight: 105-180gsm
MOQ: 100KG

• Highlight: Velvet Fabric 105gsm,

Plain Knitted Polyester Velvet Fabric, 155cm Polyester Velvet Fabric

### **Product Description**

105-180gsm Plain Knitted 100% Polyester Velvet Textile For Fabric In Width 145-155cm

## PRODUCT SPECIFICATIONS

Item Name Velvet fabric

Sort polyester Fabric

Model Number D-TER

Width 145-155cm, Customizable

Weight 105-180gsm, Customizable

Decoration Customized

Fabric Material 100% polyester