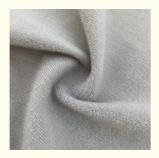

## **Product Specification**

Material: 100% Polyester
Width: 145-155cm
Weight: 105-180gsm
MOQ: 100KG

• Highlight: Velvet Fabric 105gsm,

Plain Knitted Polyester Velvet Fabric, 155cm Polyester Velvet Fabric

### **Product Description**

105-180gsm Plain Knitted 100% Polyester Velvet Textile For Fabric In Width 145-155cm

## PRODUCT SPECIFICATIONS

Item Name Velvet fabric

Sort polyester Fabric

Model Number D-TER

Width 145-155cm, Customizable

Weight 105-180gsm, Customizable

Decoration Customized

Fabric Material 100% polyester