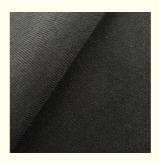

# Plain Knitted 100% Polyester Velvet Fabric 105-180gsm In Width 145-155cm

## **Product Specification**

Material: 100% Polyester
Width: 145-155cm
Weight: 105-180gsm
MOQ: 100KG

• Highlight: Velvet Fabric 105gsm,

Plain Knitted Polyester Velvet Fabric, 155cm Polyester Velvet Fabric

### **Product Description**

105-180gsm Plain Knitted 100% Polyester Velvet Textile For Fabric In Width 145-155cm

## PRODUCT SPECIFICATIONS

Item Name Velvet fabric

Sort polyester Fabric

Model Number D-TER

Width 145-155cm, Customizable

Weight 105-180gsm, Customizable

Decoration Customized

Fabric Material 100% polyester