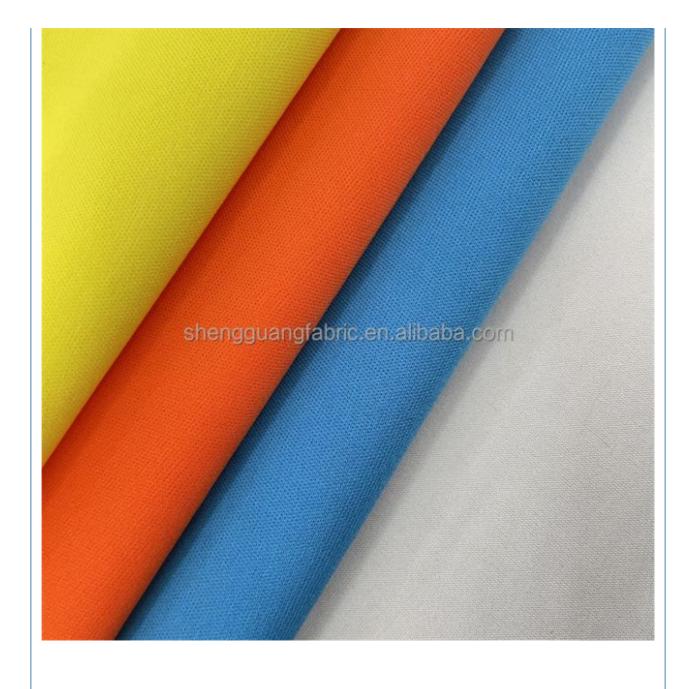

# **COLOR CARD**

### **Product Specification**

| Supply Type:                   | Make-to-Order                                                                                                                                                                                                                                                      |
|--------------------------------|--------------------------------------------------------------------------------------------------------------------------------------------------------------------------------------------------------------------------------------------------------------------|
| Material:                      | 100% Polyester, 100% Polytester                                                                                                                                                                                                                                    |
| <ul> <li>Weight:</li> </ul>    | 110-180gsm                                                                                                                                                                                                                                                         |
| <ul> <li>Thickness:</li> </ul> | Lightweight                                                                                                                                                                                                                                                        |
| • Feature:                     | Waterproof, Flame Retardant, Anti-Static,<br>Tear-Resistant, Shrink-Resistant, Water<br>Resistant, Wrinkle Resistant, Anti-Mildew,<br>Mothproof, Abrasion-Resistant, Moisture-<br>Absorbent, Breathable, Radiation-Resistant,<br>Anti-Odor, Anti-UV, Anti-Bacteria |
| Technics:                      | Knitted                                                                                                                                                                                                                                                            |
| • Style:                       | Stripe, TWILL                                                                                                                                                                                                                                                      |
| • Type:                        | Jersey Fabric                                                                                                                                                                                                                                                      |
| • Width:                       | 145-155cm                                                                                                                                                                                                                                                          |
| • Color:                       | Green, Red, Yellow, Lavender, Brown,<br>Silver, Orange, Light Blue, Purple, Ivory,<br>Rose Madder, Dark Gray, MINT, NAVY,<br>Khaki, Gray, Boigo, Dark Blue, Champagne                                                                                              |