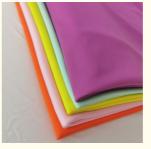

### **Product Specification**

| Supply Type:                   | Make-to-Order                                                                                                                                                                                                                                                      |
|--------------------------------|--------------------------------------------------------------------------------------------------------------------------------------------------------------------------------------------------------------------------------------------------------------------|
| Material:                      | 100% Polyester, 100% Polytester                                                                                                                                                                                                                                    |
| <ul> <li>Weight:</li> </ul>    | 110-180gsm                                                                                                                                                                                                                                                         |
| <ul> <li>Thickness:</li> </ul> | Lightweight                                                                                                                                                                                                                                                        |
| • Feature:                     | Waterproof, Flame Retardant, Anti-Static,<br>Tear-Resistant, Shrink-Resistant, Water<br>Resistant, Wrinkle Resistant, Anti-Mildew,<br>Mothproof, Abrasion-Resistant, Moisture-<br>Absorbent, Breathable, Radiation-Resistant,<br>Anti-Odor, Anti-UV, Anti-Bacteria |
| Technics:                      | Knitted                                                                                                                                                                                                                                                            |
| • Style:                       | Stripe, TWILL                                                                                                                                                                                                                                                      |
| • Type:                        | Jersey Fabric                                                                                                                                                                                                                                                      |
| • Width:                       | 145-155cm                                                                                                                                                                                                                                                          |
| • Color:                       | Green, Red, Yellow, Lavender, Brown,<br>Silver, Orange, Light Blue, Purple, Ivory,<br>Rose Madder, Dark Gray, MINT, NAVY,<br>Khaki, Gray, Boigo, Dark Blue, Champagne                                                                                              |

# **COLOR CARD**