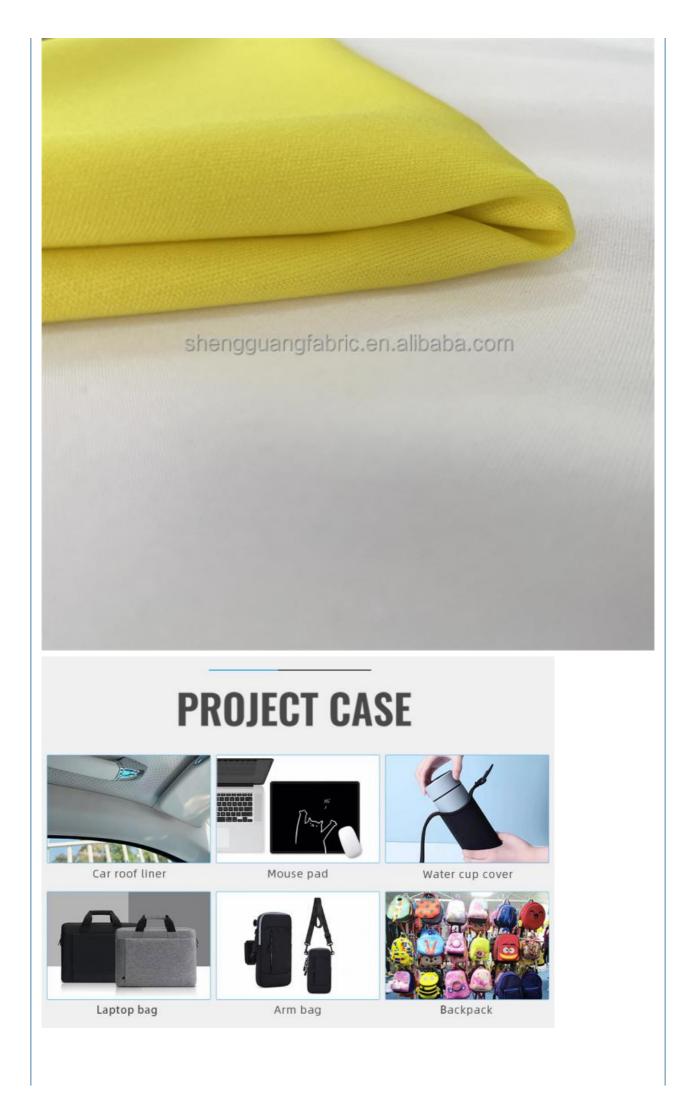

### More Images

## PRODUCT SPECIFICATIONS

| Item Name       | 100% Polyester Double Faced Fabric                                              |
|-----------------|---------------------------------------------------------------------------------|
| Sort            | Polyester Fabric                                                                |
| Model Number    | D-SM                                                                            |
| Width           | 145cm-155cm                                                                     |
| Weight          | 110-180gsm                                                                      |
| Decoration      | Customized                                                                      |
| Fabric Material | 100% Polyester                                                                  |
| MOQ             | 60 kilogram                                                                     |
| Use             | Shoes, sporting goods, bags, mouse pads, cup covers, clothing lining and so on. |
| Sample          | The sample is free, customers pay the postage                                   |
| Delivery Detail | 15 days for in stock, others depend on practical situation                      |