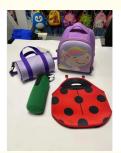

## PRODUCT SPECIFICATIONS

| Item Name       | 100% Polyester Double Faced Fabric                                              |
|-----------------|---------------------------------------------------------------------------------|
| Sort            | Polyester Fabric                                                                |
| Model Number    | D-SM                                                                            |
| Width           | 145cm-155cm                                                                     |
| Weight          | 110-180gsm                                                                      |
| Decoration      | Customized                                                                      |
| Fabric Material | 100% Polyester                                                                  |
| MOQ             | 60 kilogram                                                                     |
| Use             | Shoes, sporting goods, bags, mouse pads, cup covers, clothing lining and so on. |
| Sample          | The sample is free, customers pay the postage                                   |
| Delivery Detail | 15 days for in stock, others depend on practical situation                      |