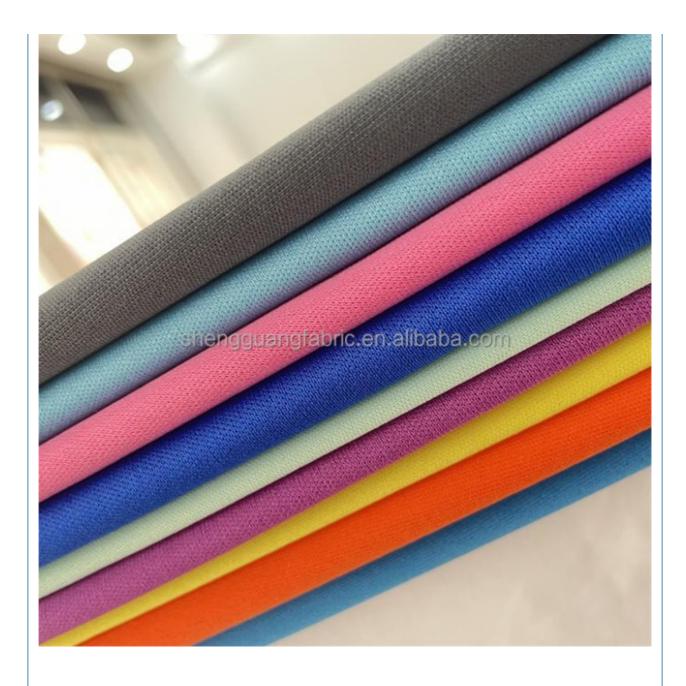

# **COLOR CARD**

### **Product Specification**

| Supply Type:                   | Make-to-Order                                                                                                                                                                                                                                                      |
|--------------------------------|--------------------------------------------------------------------------------------------------------------------------------------------------------------------------------------------------------------------------------------------------------------------|
| Material:                      | 100% Polyester, 100% Polytester                                                                                                                                                                                                                                    |
| <ul> <li>Weight:</li> </ul>    | 110-180gsm                                                                                                                                                                                                                                                         |
| <ul> <li>Thickness:</li> </ul> | Lightweight                                                                                                                                                                                                                                                        |
| • Feature:                     | Waterproof, Flame Retardant, Anti-Static,<br>Tear-Resistant, Shrink-Resistant, Water<br>Resistant, Wrinkle Resistant, Anti-Mildew,<br>Mothproof, Abrasion-Resistant, Moisture-<br>Absorbent, Breathable, Radiation-Resistant,<br>Anti-Odor, Anti-UV, Anti-Bacteria |
| Technics:                      | Knitted                                                                                                                                                                                                                                                            |
| • Style:                       | Stripe, TWILL                                                                                                                                                                                                                                                      |
| • Type:                        | Jersey Fabric                                                                                                                                                                                                                                                      |
| • Width:                       | 145-155cm                                                                                                                                                                                                                                                          |
| • Color:                       | Green, Red, Yellow, Lavender, Brown,<br>Silver, Orange, Light Blue, Purple, Ivory,<br>Rose Madder, Dark Gray, MINT, NAVY,<br>Khaki, Gray, Boigo, Dark Blue, Champagne                                                                                              |