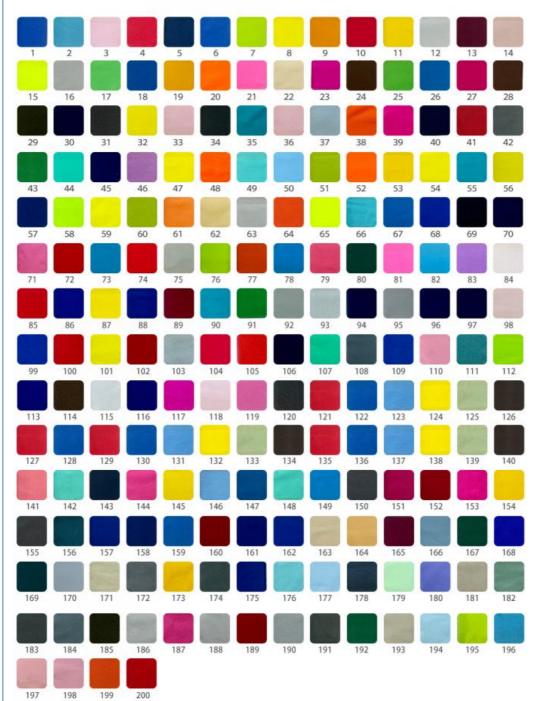

# **COLOR CARD**

### **Product Specification**

| Supply Type:                   | Make-to-Order                                                                                                                                                                                                                                                      |
|--------------------------------|--------------------------------------------------------------------------------------------------------------------------------------------------------------------------------------------------------------------------------------------------------------------|
| Material:                      | 100% Polyester, 100% Polytester                                                                                                                                                                                                                                    |
| <ul> <li>Weight:</li> </ul>    | 110-180gsm                                                                                                                                                                                                                                                         |
| <ul> <li>Thickness:</li> </ul> | Lightweight                                                                                                                                                                                                                                                        |
| • Feature:                     | Waterproof, Flame Retardant, Anti-Static,<br>Tear-Resistant, Shrink-Resistant, Water<br>Resistant, Wrinkle Resistant, Anti-Mildew,<br>Mothproof, Abrasion-Resistant, Moisture-<br>Absorbent, Breathable, Radiation-Resistant,<br>Anti-Odor, Anti-UV, Anti-Bacteria |
| Technics:                      | Knitted                                                                                                                                                                                                                                                            |
| • Style:                       | Stripe, TWILL                                                                                                                                                                                                                                                      |
| • Type:                        | Jersey Fabric                                                                                                                                                                                                                                                      |
| • Width:                       | 145-155cm                                                                                                                                                                                                                                                          |
| • Color:                       | Green, Red, Yellow, Lavender, Brown,<br>Silver, Orange, Light Blue, Purple, Ivory,<br>Rose Madder, Dark Gray, MINT, NAVY,<br>Khaki, Gray, Boigo, Dark Blue, Champagne                                                                                              |