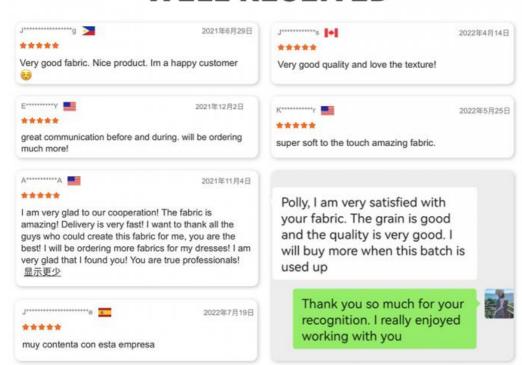

Fabric, 105gsm Polyester Velvet Fabric,

**Doll Knitted Polyester Velvet Fabric** 



### More Images









### **Product Description**

Medium Weight Knitted Super Soft Polyester Velvet Fabric For Doll 100% Polyester

### PRODUCT SPECIFICATIONS

Item Name Velvet fabric

Sort polyester Fabric

Model Number D-TER

Width 145-155cm, Customizable

Weight 105-180gsm, Customizable

Decoration Customized

Fabric Material 100% polyester

MOQ 100 kilogram

Uses bags, shoes, clothing lining, wrapping and so on.

Sample The sample is free, customers pay the postage

Delivery Detail 15 days for in stock, others depend on practical situation



PRODUCT DISPLAY

# **PROJECT CASE**







Velcro

Carpet edging

Christmas decorations







Hotel slippers

DOLL

Helmet lining



### **WELL RECEIVED**





## **COMPANY PROFILE**

FUZHOU CHANGLE SHENGGUANG KNITTING CO., LTD



Was established in 1998 with registered capital of 9 million RMB and total assets of 85 million RMB. It is a production chain textile enterprise integrating spinning, weaving, dyeing and finishing, post-finishing and trade. We have a professional r & D team, outstanding dyeing technicians, and top dyeing, weaving, complete sets of equipment. We are specialized in producing various kinds of fabrics, such as swimsuit fabric, underwear fabric, diving suit fabric, bag, computer bag, shoes material, polyester spandex fabric, nylon spandex fabric, 100% polyester fabric, 100% nylon fabric, polyester leica fabric, brocade leica fabric, and other knitted fabrics.







# **PRODUCTION PROCESS**



Online consulting





Rroo