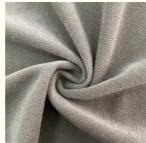

### **Product Specification**

Material: 100% Polyester Width: 145-155cm . Weight: 105-180gsm • MOQ: 100KG

• Highlight: Super Soft Polyester Velvet Fabric, 105gsm Polyester Velvet Fabric,

**Doll Knitted Polyester Velvet Fabric** 

### **Product Description**

Medium Weight Knitted Super Soft Polyester Velvet Fabric For Doll 100% Polyester

### PRODUCT SPECIFICATIONS

Item Name Velvet fabric

Sort polyester Fabric

Model Number D-TER

Width 145-155cm, Customizable

Weight 105-180gsm, Customizable

Decoration Customized

Fabric Material 100% polyester