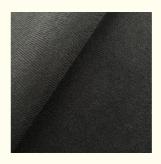

### **Product Description**

Medium Weight Knitted Super Soft Polyester Velvet Fabric For Doll 100% Polyester

### PRODUCT SPECIFICATIONS

Item Name Velvet fabric

Sort polyester Fabric

Model Number D-TER

Width 145-155cm, Customizable

Weight 105-180gsm, Customizable

Decoration Customized

Fabric Material 100% polyester