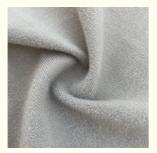

### **Product Specification**

Material: 100% Polyester Width: 145-155cm . Weight: 105-180gsm • MOQ: 100KG

• Highlight: Super Soft Polyester Velvet Fabric, 105gsm Polyester Velvet Fabric,

**Doll Knitted Polyester Velvet Fabric** 

### **Product Description**

Medium Weight Knitted Super Soft Polyester Velvet Fabric For Doll 100% Polyester

### PRODUCT SPECIFICATIONS

Item Name Velvet fabric

Sort polyester Fabric

Model Number D-TER

Width 145-155cm, Customizable

Weight 105-180gsm, Customizable

Decoration Customized

Fabric Material 100% polyester