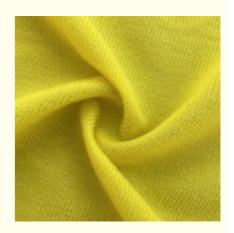

### **Product Specification**

Material: 100% Polyester Width: 145-155cm . Weight: 105-180gsm • MOQ: 100KG

• Highlight: Super Soft Polyester Velvet Fabric, 105gsm Polyester Velvet Fabric,

**Doll Knitted Polyester Velvet Fabric** 

### **Product Description**

Medium Weight Knitted Super Soft Polyester Velvet Fabric For Doll 100% Polyester

### PRODUCT SPECIFICATIONS

Item Name Velvet fabric

Sort polyester Fabric

Model Number D-TER

Width 145-155cm, Customizable

Weight 105-180gsm, Customizable

Decoration Customized

Fabric Material 100% polyester