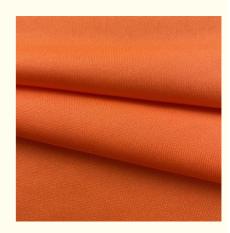

## Dongguan Humen Jiarui Textile Co., Ltd. jerseyknittedfabric.com

### Customized Double Side Knitted 100% Polyester Fabric For Clothing And **Mouse Pad**

### **Basic Information**

Zhejiang China . Place of Origin:

. Brand Name: Jiarui

**OEKO-TEX STANDARD 100** · Certification:

 Minimum Order Quantity: Negotiation • Price: Negotiation Delivery Time: 15 work days

• Payment Terms: L/C, D/A, D/P, T/T, Western Union,

MoneyGram

• Supply Ability: 100000 Kilogram per Month



### **Product Specification**

• Material: 100% Polyester Weight: 110-180gsm 145-155cm · Width: 75D Yarn Count:

· Keyword: 100%polyester Fabric • Composition: 100% Polyeser

• Highlight: Double Side Knitted 100% Polyester Fabric,

Mouse Pad 100% Polyester Fabric, **Customized Polyester Knitted Fabric** 



### More Images









### Customizable Double Side Knitted 100% Polyester Fabric For Clothing And Mouse Pad

## PRODUCT SPECIFICATIONS

Item Name 100% Polyester Double Faced Fabric

Sort Polyester Fabric

Model Number D-SM

Width 145cm-155cm

Weight 110-180gsm

Decoration Customized

Fabric Material 100% Polyester

MOQ 60 kilogram

Use Shoes, sporting goods, bags, mouse pads, cup covers, clothing lining and so on.

Sample The sample is free, customers pay the postage

Delivery Detail 15 days for in stock, others depend on practical situation



PRODUCT DISPLAY





# **WHY CHOOSE US**













## **COMPANY PROFILE**

FUZHOU CHANGLE SHENGGUANG KNITTING CO., LTD



Was established in 1998 with registered capital of 9 million RMB and total assets of 85 million RMB. It is a production