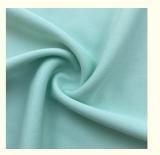

### Customized Double Side Knitted 100% Polyester Fabric For Clothing And **Mouse Pad**

### **Product Specification**

• Material: 100% Polyester Weight: 110-180gsm 145-155cm · Width: 75D Yarn Count:

· Keyword: 100%polyester Fabric • Composition: 100% Polyeser

• Highlight: Double Side Knitted 100% Polyester Fabric,

Mouse Pad 100% Polyester Fabric, **Customized Polyester Knitted Fabric** 

### Customizable Double Side Knitted 100% Polyester Fabric For Clothing And Mouse Pad