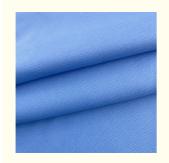

an Humen Jiarui Textile Co., Ltd. jerseyknittedfabric.com

### Customized Double Side Knitted 100% Polyester Fabric For Clothing And **Mouse Pad**

### **Basic Information**

Zhejiang China . Place of Origin:

. Brand Name: Jiarui

**OEKO-TEX STANDARD 100** · Certification:

 Minimum Order Quantity: Negotiation • Price: Negotiation Delivery Time: 15 work days

• Payment Terms: L/C, D/A, D/P, T/T, Western Union,

MoneyGram

• Supply Ability: 100000 Kilogram per Month



### **Product Specification**

• Material: 100% Polyester Weight: 110-180gsm 145-155cm · Width: 75D Yarn Count:

· Keyword: 100%polyester Fabric • Composition: 100% Polyeser

• Highlight: Double Side Knitted 100% Polyester Fabric,

Mouse Pad 100% Polyester Fabric, **Customized Polyester Knitted Fabric** 



### More Images









### Customizable Double Side Knitted 100% Polyester Fabric For Clothing And Mouse Pad

## PRODUCT SPECIFICATIONS

Item Name 100% Polyester Double Faced Fabric

Sort Polyester Fabric

Model Number D-SM

Width 145cm-155cm

Weight 110-180gsm

Decoration Customized

Fabric Material 100% Polyester

MOQ 60 kilogram

Use Shoes, sporting goods, bags, mouse pads, cup covers, clothing lining and so on.

Sample The sample is free, customers pay the postage

Delivery Detail 15 days for in stock, others depend on practical situation



PRODUCT DISPLAY





# **WHY CHOOSE US**













## **COMPANY PROFILE**

FUZHOU CHANGLE SHENGGUANG KNITTING CO., LTD



Was established in 1998 with registered capital of 9 million RMB and total assets of 85 million RMB. It is a production chain textile ente