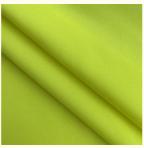

Humen Jiarui Textile Co., Ltd. jerseyknittedfabric.com

### Customized Double Side Knitted 100% Polyester Fabric For Clothing And **Mouse Pad**

### **Basic Information**

Zhejiang China . Place of Origin:

. Brand Name: Jiarui

**OEKO-TEX STANDARD 100** · Certification:

 Minimum Order Quantity: Negotiation • Price: Negotiation Delivery Time: 15 work days

• Payment Terms: L/C, D/A, D/P, T/T, Western Union,

MoneyGram

• Supply Ability: 100000 Kilogram per Month



### **Product Specification**

• Material: 100% Polyester Weight: 110-180gsm 145-155cm · Width: 75D Yarn Count:

· Keyword: 100%polyester Fabric • Composition: 100% Polyeser

• Highlight: Double Side Knitted 100% Polyester Fabric,

Mouse Pad 100% Polyester Fabric, **Customized Polyester Knitted Fabric** 



### More Images









### Customizable Double Side Knitted 100% Polyester Fabric For Clothing And Mouse Pad

## PRODUCT SPECIFICATIONS

Item Name 100% Polyester Double Faced Fabric

Sort Polyester Fabric

Model Number D-SM

Width 145cm-155cm

Weight 110-180gsm

Decoration Customized

Fabric Material 100% Polyester

MOQ 60 kilogram

Use Shoes, sporting goods, bags, mouse pads, cup covers, clothing lining and so on.

Sample The sample is free, customers pay the postage

Delivery Detail 15 days for in stock, others depend on practical situation



PRODUCT DISPLAY





# **WHY CHOOSE US**













## **COMPANY PROFILE**

FUZHOU CHANGLE SHENGGUANG KNITTING CO., LTD



Was established in 1998 with registered capital of 9 million RMB and total assets of 85 million RMB. It is a production chain textile enterp