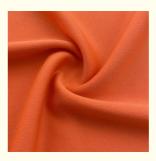

### Customized Double Side Knitted 100% Polyester Fabric For Clothing And **Mouse Pad**

### **Product Specification**

• Material: 100% Polyester Weight: 110-180gsm 145-155cm · Width: 75D Yarn Count:

· Keyword: 100%polyester Fabric • Composition: 100% Polyeser

• Highlight: Double Side Knitted 100% Polyester Fabric,

Mouse Pad 100% Polyester Fabric, **Customized Polyester Knitted Fabric** 

### Customizable Double Side Knitted 100% Polyester Fabric For Clothing And Mouse Pad