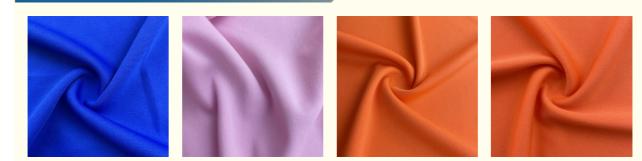

### **Basic Information**

- Place of Origin:
- Zhejiang China
- Brand Name: Jiarui
- **OEKO-TEX STANDARD 100** Certification:
- Minimum Order Quantity: Negotiation
- Price:
- Delivery Time:
- Payment Terms:
- Supply Ability:
- Negotiation 15 work days T/T
- 100000 Kilogram per Month



### **Product Specification**

- Material:
- Weight: • Width:
- 100% Polyester
- 145-155cm
- Yarn Count:
- Product Name:
- Composition:
- Highlight:

- 110-180gsm
- 75D 100% Polyester Fabric
- 100% Polyeser
- 100% Polyester Double Sided Fabric, Flame Retardant Double Sided Fabric, Mouse Pad Double Sided Fabric 75D



### More Images



### **Product Description**

100% Polyester Fabric For Mouse Pad Flame Retardant And Color Fastness Grade 4 Direct

| the stand of the s |           |
|----------------------------------------------------------------------------------------------------------------------------------------------------------------------------------------------------------------------------------------------------------------------------------------------------------------------------------------------------------------------------------------------------------------------------------------------------------------------------------------------------------------------------------------------------------------------------------------------------------------------------------------------------------------------