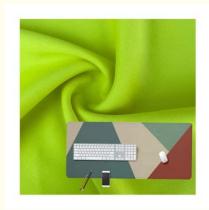

### **Basic Information**

- Place of Origin:
- Zhejiang China
- Brand Name: Jiarui
- **OEKO-TEX STANDARD 100** Certification:
- Minimum Order Quantity: Negotiation
- Price:
- Delivery Time:
- Payment Terms:
- Supply Ability:
- Negotiation 15 work days T/T
- 100000 Kilogram per Month



### **Product Specification**

- Material:
- Weight: • Width:
- 100% Polyester
- 145-155cm
- Yarn Count:
- Product Name:
- Composition:
- Highlight:

- 110-180gsm
- 75D 100% Polyester Fabric
- 100% Polyeser
- 100% Polyester Double Sided Fabric, Flame Retardant Double Sided Fabric, Mouse Pad Double Sided Fabric 75D



### More Images



### **Product Description**

100% Polyester Fabric For Mouse Pad Flame Retardant And Color Fastness Grade 4 Direct

| the stand of the s |           |
|--------------------------------------------------------------------------------------------------------------------------------------------------------------------------------------------------------------------------------------------------------------------------------------------------------------------