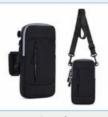

|
| Weight          | 110-180gsm                                                                      |
| Decoration      | Customized                                                                      |
| Fabric Material | 100% Polyester                                                                  |
| MOQ             | 60 kilogram                                                                     |
| Use             | Shoes, sporting goods, bags, mouse pads, cup covers, clothing lining and so on. |
| Sample          | The sample is free, customers pay the postage                                   |
| Delivery Detail | 15 days for in stock, others depend on practical situation                      |



PRODUCT DISPLAY

# **PROJECT CASE**









Water cup cover







Laptop bag

Arm bag

Backpack

## **COLOR CARD**









# **PRODUCTION PROCESS**





# **FACTORY SCALE**



### PRODUCTION EQUIPMENT





~



### **OUR CERTIFICATES**





### 1.Q: Are you a factory or trading company?

A:We are a factory and we have professional team of workers , Designers and inspectors.

Now we have already exported to Mexico, Ecuador, Argentina, USA, Columbia, Chile,

South Africa and other 30 countries and regions

#### 2. Q: What is your main products?

A:swimsuit fabric, underwear fabric, diving suit fabric, fabric for bag, computer bag and othe kinds of luggages, shoes material, polyester spandex fabric, nylon spandex fabric, 100% polyester fabric, 100% nylon fabric, polyester leica fabric, brocade leica fabric, and other knitted fabrics

#### 3. Q: How to