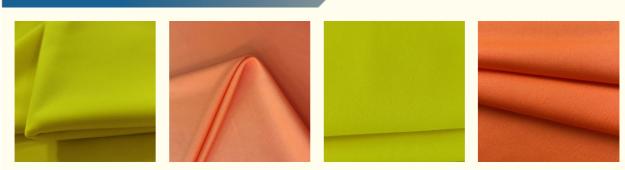

## Polyester Double Faced Fabric Waterproof Moisture Wicking For Sports Bag

## Basic Information

- Place of Origin:
- Zhejiang China
- Brand Name: Jiarui
- Certification: OEKO-TEX STANDARD 100
- Minimum Order Quantity: Negotiation
- Price: Neg
- Delivery Time:
- Payment Terms: T
- Supply Ability:
- Negotiation 15 work days T/T
- 100000 Kilogram per Month



## **Product Specification**

- Weight:
- Width:
- Yarn Count:
- Product Name:
- Highlight:

| 145-155cm            |
|----------------------|
| 75D                  |
| 100 Polyester Fabric |

110-180gsm

Moisture Wicking Double Faced Fabric, Double Faced Waterproof Polyester Fabric, Sports Bag Double Faced Fabric



### More Images



### **Product Description**

Moisture Wicking Waterproof Double Faced Polyester Fabric For Sports Bag Customization

## PRODUCT SPECIFICATIONS

| Item Name       | 100% Polyester Double Faced Fabric                                              |
|-----------------|---------------------------------------------------------------------------------|
| Sort            | Polyester Fabric                                                                |
| Model Number    | D-SM                                                                            |
| Width           | 145cm-155cm                                                                     |
| Weight          | 110-180gsm                                                                      |
| Decoration      | Customized