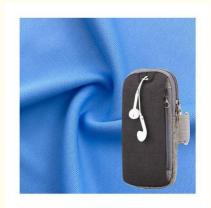

## Polyester Double Faced Fabric Waterproof Moisture Wicking For Sports Bag

## Basic Information

- Place of Origin:
- Zhejiang China
- Brand Name: Jiarui
- Certification: OEKO-TEX STANDARD 100
- Minimum Order Quantity: Negotiation
- Price: Neg
- Delivery Time:
- Payment Terms: T
- Supply Ability:
- Negotiation 15 work days T/T
- 100000 Kilogram per Month



## **Product Specification**

- Weight:
- Width:
- Yarn Count:
- Product Name:
- Highlight:

| 145-155cm            |
|----------------------|
| 75D                  |
| 100 Polyester Fabric |

110-180gsm

Moisture Wicking Double Faced Fabric, Double Faced Waterproof Polyester Fabric, Sports Bag Double Faced Fabric



### More Images



### **Product Description**

Moisture Wicking Waterproof Double Faced Polyester Fabric For Sports Bag Customization

## PRODUCT SPECIFICATIONS

| Item Name       | 100% Polyester Double Faced Fabric                                              |
|-----------------|---------------------------------------------------------------------------------|
| Sort            | Polyester Fabric                                                                |
| Model N