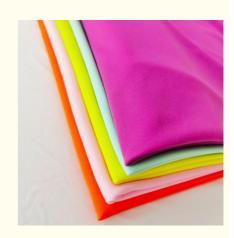

## Polyester Double Faced Fabric Waterproof Moisture Wicking For Sports Bag

## Basic Information

- Place of Origin:
- Zhejiang China
- Brand Name: Jiarui
- Certification: OEKO-TEX STANDARD 100
- Minimum Order Quantity: Negotiation
- Price: Neg
- Delivery Time:
- Payment Terms: T
- Supply Ability:
- Negotiation 15 work days T/T
- 100000 Kilogram per Month



## **Product Specification**

- Weight:
- Width:
- Yarn Count:
- Product Name:
- Highlight:

| 145-155cm            |
|----------------------|
| 75D                  |
| 100 Polyester Fabric |

110-180gsm

Moisture Wicking Double Faced Fabric, Double Faced Waterproof Polyester Fabric, Sports Bag Double Faced Fabric



### More Images



### **Product Description**

Moisture Wicking Waterproof Double Faced Polyester Fabric For Sports Bag Customization

## PRODUCT SPECIFICATIONS

| Item Name       | 100% Polyester Double Faced Fabric                                              |
|-----------------|---------------------------------------------------------------------------------|
| Sort            | Polyester Fabric                                                                |
| Model Number    | D-SM                                                                            |
| Width           | 145cm-155cm                                                                     |
| Weight          | 110-180gsm                                                                      |
| Decoration      | Cus