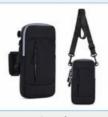

|
| Weight          | 110-180gsm                                                                      |
| Decoration      | Customized                                                                      |
| Fabric Material | 100% Polyester                                                                  |
| MOQ             | 60 kilogram                                                                     |
| Use             | Shoes, sporting goods, bags, mouse pads, cup covers, clothing lining and so on. |
| Sample          | The sample is free, customers pay the postage                                   |
| Delivery Detail | 15 days for in stock, others depend on practical situation                      |



PRODUCT DISPLAY

# **PROJECT CASE**









Water cup cover







Laptop bag

Arm bag

Backpack

# **COLOR CARD**









# **PRODUCTION PROCESS**





# **FACTORY SCALE**



## PRODUCTION EQUIPMENT





~



## **OUR CERTIFICATES**





#### 1.Q: Are you a factory or trading company?

A:We are a factory and we have professional team of workers , Designers and inspectors.

Now we have already exported to Mexico, Ecuador, Argentina, USA, Columbia, Chile,

South Africa and other 30 countries and regions

#### 2. Q: What is your main products?

A:swimsuit fabric, underwear fabric, diving suit fabric, fabric for bag, computer bag and othe kinds of luggages, shoes material, polyester spandex fabric, nylon spandex fabric, 100% polyester fabric, 100% nylon fabric, polyester leica fabric, brocade leica fabric, and other knitted fabrics

#### 3. Q: How to ge