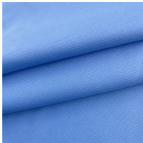

# Mint Double Knit Polyester Fabric for Mouse Pad And Shoe

**Material** 

### **Basic Information**

. Place of Origin: Zhejiang China

. Brand Name: Jiarui

**OEKO-TEX STANDARD 100** · Certification:

 Minimum Order Quantity: Negotiation • Price: Negotiation Delivery Time: 15 work days

• Payment Terms:

• Supply Ability: 100000 Kilogram per Month



## **Product Specification**

• Material: 100% Polyester · Weight: 110-180gsm 145-155cm · Width: 75D Yarn Count:

Keyword: 100%polyester Knitted Fabric

• Composition: 100% Polyeser

• Highlight: Mint Double Knit Polyester Fabric,

Shoe Double Knit Polyester Fabric, Mouse Pad Double Knit Polyester Fabric



## More Images









### **Product Description**

Double Faced Knit Mouse Pad And Shoe Material MINT 100% Polyester Fabric From Fabric

# PRODUCT SPECIFICATIONS

Item Name 100% Polyester Double Faced Fabric

Sort Polyester Fabric

Model Number D-SM

Width 145cm-155cm

Weight 110-180gsm

Decoration Customized

Fabric Material 100% Polyester

MOQ 60 kilogram

Use Shoes, sporting goods, bags, mouse pads, cup covers, clothing lining and so on.

Sample The sample is free, customers pay the postage

Delivery Detail 15 days for in stock, others depend on practical situation



PRODUCT DISPLAY





# **WHY CHOOSE US**













# **COMPANY PROFILE**

FUZHOU CHANGLE SHENGGUANG KNITTING CO., LTD



Was established in 1998 with registered capital of 9 million RMB and total assets of 85 million RMB. It is a produ