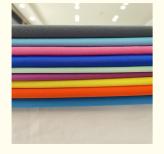

# Mint Double Knit Polyester Fabric for Mouse Pad And Shoe

**Material** 

### **Basic Information**

. Place of Origin: Zhejiang China

. Brand Name: Jiarui

**OEKO-TEX STANDARD 100** · Certification:

 Minimum Order Quantity: Negotiation • Price: Negotiation Delivery Time: 15 work days

• Payment Terms:

• Supply Ability: 100000 Kilogram per Month



## **Product Specification**

• Material: 100% Polyester · Weight: 110-180gsm 145-155cm · Width: 75D Yarn Count:

Keyword: 100%polyester Knitted Fabric

• Composition: 100% Polyeser

• Highlight: Mint Double Knit Polyester Fabric,

Shoe Double Knit Polyester Fabric, Mouse Pad Double Knit Polyester Fabric



## More Images









### **Product Description**

Double Faced Knit Mouse Pad And Shoe Material MINT 100% Polyester Fabric From Fabric

# PRODUCT SPECIFICATIONS

Item Name 100% Polyester Double Faced Fabric

Sort Polyester Fabric

Model Number D-SM

Width 145cm-155cm

Weight 110-180gsm

Decoration Customized

Fabric Material 100% Polyester

MOQ 60 kilogram

Use Shoes, sporting goods, bags, mouse pads, cup covers, clothing lining and so on.

Sample The sample is free, customers pay the postage

Delivery Detail 15 days for in stock, others depend on practical situation



PRODUCT DISPLAY





# **WHY CHOOSE US**













# **COMPANY PROFILE**

FUZHOU CHANGLE SHENGGUANG KNITTING CO., LTD



Was established in 1998 with registered capital of 9 million RMB and total assets of 85 million RMB. It is a pro