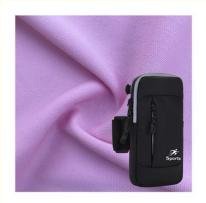

### **Product Description**

Double Faced Knit Mouse Pad And Shoe Material MINT 100% Polyester Fabric From Fabric

MOQ 60 kilogram

Use Shoes, sporting goods, bags, mouse pads, cup covers, clothing lining and so on.

Sample The sample is free, customers pay the postage

Delivery Detail 15 days for in stock, others depend on practical situation