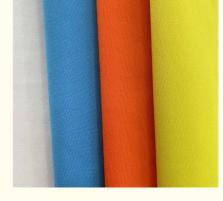

# Mint Double Knit Polyester Fabric for Mouse Pad And Shoe

**Material** 

### **Basic Information**

. Place of Origin: Zhejiang China

. Brand Name: Jiarui

**OEKO-TEX STANDARD 100** · Certification:

 Minimum Order Quantity: Negotiation • Price: Negotiation Delivery Time: 15 work days

• Payment Terms:

• Supply Ability: 100000 Kilogram per Month



## **Product Specification**

• Material: 100% Polyester · Weight: 110-180gsm 145-155cm · Width: 75D Yarn Count:

Keyword: 100%polyester Knitted Fabric

• Composition: 100% Polyeser

• Highlight: Mint Double Knit Polyester Fabric,

Shoe Double Knit Polyester Fabric, Mouse Pad Double Knit Polyester Fabric



## More Images









### **Product Description**

Double Faced Knit Mouse Pad And Shoe Material MINT 100% Polyester Fabric From Fabric

# PRODUCT SPECIFICATIONS

Item Name 100% Polyester Double Faced Fabric

Sort Polyester Fabric

Model Number D-SM

Width 145cm-155cm

Weight 110-180gsm

Decoration Customized

Fabric Material 100% Polyester

MOQ 60 kilogram

Use Shoes, sporting goods, bags, mouse pads, cup covers, clothing lining and so on.

Sample The sample is free, customers pay the postage

Delivery Detail 15 days for in stock, others depend on practical situation



PRODUCT DISPLAY





# **WHY CHOOSE US**













# **COMPANY PROFILE**

FUZHOU CHANGLE SHENGGUANG KNITTING CO., LTD



Was established in 1998 with registered capital of 9 million RMB and total assets of 85 millio