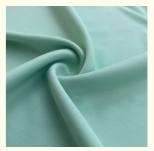

# Mint Double Knit Polyester Fabric for Mouse Pad And Shoe

**Material** 

### **Product Description**

Double Faced Knit Mouse Pad And Shoe Material MINT 100% Polyester Fabric From Fabric