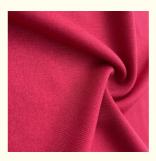

### **Product Specification**

Material: 100% Polyester
Weight: 95-105gsm
Yarn Count: 75D
Pattern: Yarn-dyed
Style: Stripe, Twill
Width: 145-155cm

 Highlight: Twill Style Jersey Knit Fabric, Jersey Knit Fabric 75D,

### Style Twill Jersey Fabric Elastic 75D Knit Fabric 100% Polyester Fabric For School Bag