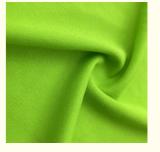

### **Product Specification**

Material: 100% Polyester
Weight: 95-105gsm
Yarn Count: 75D
Pattern: Yarn-dyed
Style: Stripe, Twill
Width: 145-155cm

 Highlight: Twill Style Jersey Knit Fabric, Jersey Knit Fabric 75D,

### Style Twill Jersey Fabric Elastic 75D Knit Fabric 100% Polyester Fabric For School Bag