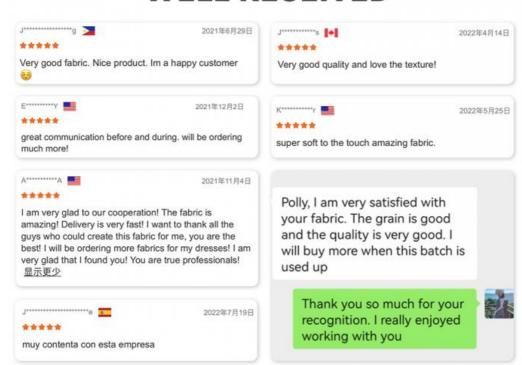

er Month



### **Product Specification**

Material: 100% Polyester
Weight: 95-105gsm
Yarn Count: 75D
Pattern: Yarn-dyed
Style: Stripe, Twill
Width: 145-155cm

 Highlight: Twill Style Jersey Knit Fabric, Jersey Knit Fabric 75D,

Elastic Jersey Knit Fabric



### More Images









### Style Twill Jersey Fabric Elastic 75D Knit Fabric 100% Polyester Fabric For School Bag

### PRODUCT SPECIFICATIONS

Item Name Single elastic ployester fabric

Sort polyester fabric

Model Number D-FNB

Width 142cm-155cm

Weight 95-105gsm

Decoration Customized

Fabric Material 100% polyester

MOQ 60 kilogram

Use Dress, Shirt, Garment, Home Textile

Sample The sample is free, customers pay the postage

Delivery Detail 15 days for in stock, others depend on practical situation









## **WELL RECEIVED**





## **COMPANY PROFILE**

FUZHOU CHANGLE SHENGGUANG KNITTING CO., LTD



Was established in 1998 with registered capital of 9 million RMB and total assets of 85 million RMB. It is a production chain textile enterprise integrating spinning, weaving, dyeing and finishing, post-finishing and trade. We have a professional r & D team, outstanding dyeing technicians, and top dyeing, weaving, complete sets of equipment. We are specialized in producing various kinds of fabrics, such as swimsuit fabric, underwear fabric, diving suit fabric, bag, computer bag, shoes material, polyester spandex fabric, nylon spandex fabric, 100% polyester fabric, 100% nylon fabric, polyester leica fabric, brocade leica fabric, and other knitted fabrics.







# **PRODUCTION PROCESS**



Online consulting





Rroo