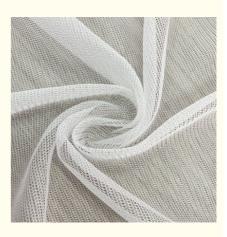

## Grey Jersey Knitted Fabric 100% Polyester Tricot Mesh For Lining Of Shoes

### **Product Specification**

• Material:

• Advantage:

• Highlight:

- Weight: • Width:
- 100% Polyester 20gsm-50gsm
- 142-155cm
- 20 Years' Professional Service
  - Tricot Jersey Knitted Fabric, 100% Polyester Tricot Mesh, Shoes Lining Polyester Tricot Mesh