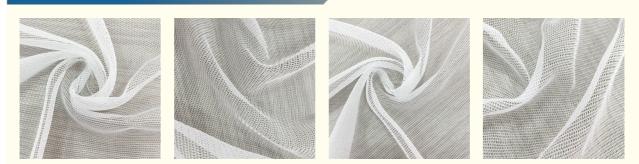

## Grey Jersey Knitted Fabric 100% Polyester Tricot Mesh For Lining Of Shoes

## **Basic Information**

- Place of Origin:
- Zhejiang China
- Brand Name: Jiarui
- **OEKO-TEX STANDARD 100** Certification:
- Minimum Order Quantity: Negotiation
- Price:
- Delivery Time:
- Payment Terms: 100000 Kilogram per Month
- Supply Ability:
- Negotiation 15 work days T/T

### **Product Specification**

• Material:

• Advantage:

• Highlight:

- Weight: • Width:
- 100% Polyester 20gsm-50gsm
- 142-155cm
- 20 Years' Professional Service
  - Tricot Jersey Knitted Fabric, 100% Polyester Tricot Mesh, Shoes Lining Polyester Tricot Mesh



## More Images



### **Product Description**

Knitted Grey Jersey Fabric For Lining Of Shoes 100% Polyester Tricot Mesh Best Seller

| ð                                                           |  |
|-------------------------------------------------------------|--|
| m                                                           |  |
| Ter                                                         |  |
| ğ                                                           |  |
| ucts                                                        |  |
|                                                             |  |
| ase                                                         |  |
| ⊻isit                                                       |  |
| S                                                           |  |
| B<br>S