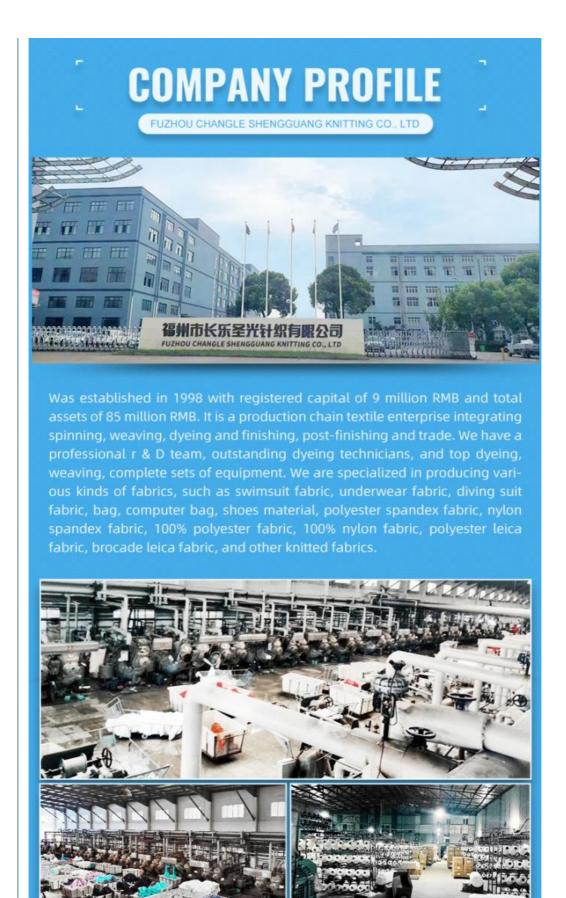

|  |
| Model Number    | D-T                                                        |  |
| Width           | 142cm-155cm                                                |  |
| Weight          | 80-90gsm                                                   |  |
| Decoration      | Customized                                                 |  |
| Fabric Material | 100% Polyester                                             |  |
| MOQ             | 60 kilogram                                                |  |
| Use             | Dress,Shirt,Garment,Home Textile                           |  |
| Sample          | The sample is free,customers pay the postage               |  |
| Delivery Detail | 15 days for in stock, others depend on practical situation |  |



PRODUCT DISPLAY









# **PRODUCTION PROCESS**





# **FACTORY SCALE**



# PRODUCTION EQUIPMENT







# **OUR CERTIFICATES**

| SUSTAINABLE APPAREL COALITION                                                                                                                | 13880<br>                                      | COMPLETION OF<br>VERIFIED MODULE<br>SUSTAINABLE APPAREL COALITION                                                                                        |
|----------------------------------------------------------------------------------------------------------------------------------------------|------------------------------------------------|-----------------------------------------------------------------------------------------------------------------------------------------------------