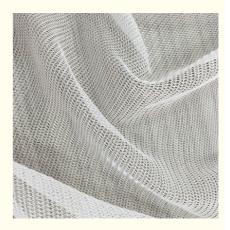

## Jersey Polyester Tulle Mesh Fabric Mosquito Net Grey Width 142-155cm

## **Product Description**

Polyester Soft Tulle Mesh Mosquito Net Grey Fabric For Jersey Shoes Width 142-155cm

## PRODUCT SPECIFICATIONS

Item Name Polyester mesh grey fabric

Sort polyester fabric

Model Number D-T/C BP

Width 142cm-155cm

Weight 20gsm-50gsm

Decoration Customized

Fabric Material 100% polyester