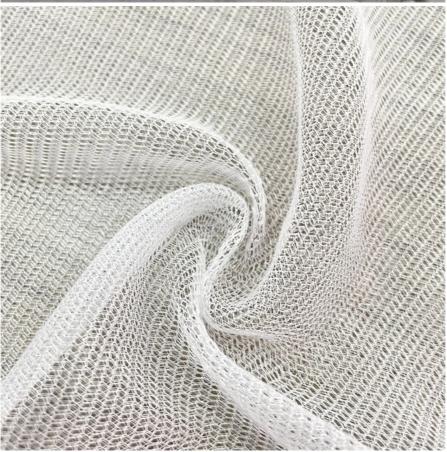

## Jersey Polyester Tulle Mesh Fabric Mosquito Net Grey Width 142-155cm

## **Product Specification**

• Material: 100% Polyester 20gsm-50gsm Weight: Width: 142-155cm

· Advantage: 20 Years' Professional Service • Highlight: Polyester Tulle Mesh Fabric,

Jersey Tulle Mesh Fabric, Jersey Polyester Mosquito Net

## **Product Description**

Polyester Soft Tulle Mesh Mosquito Net Grey Fabric For Jersey Shoes Width 142-155cm

## PRODUCT SPECIFICATIONS

Item Name Polyester mesh grey fabric

Sort polyester fabric

Model Number D-T/C BP

Width 142cm-155cm

Weight 20gsm-50gsm

Decoration Customized

Fabric Material 100% polyester