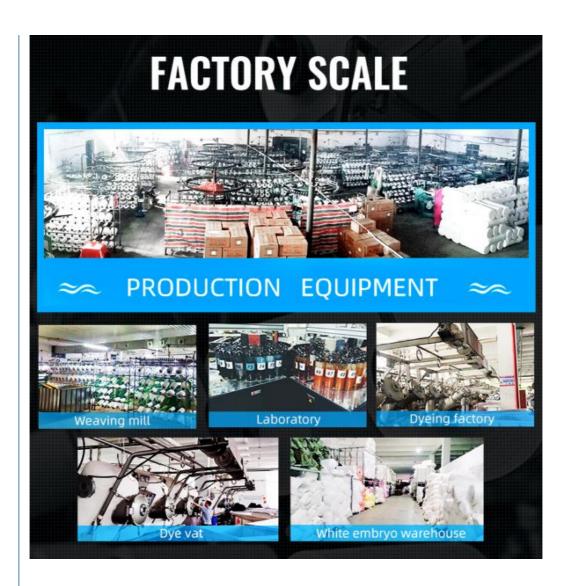

## **COMPANY PROFILE**

FUZHOU CHANGLE SHENGGUANG KNITTING CO., LTD

Was established in 1998 with registered capital of 9 million RMB and total assets of 85 million RMB. It is a production chain textile enterprise integrating spinning, weaving, dyeing and finishing, post-finishing and trade. We have a professional r & D team, outstanding dyeing technicians, and top dyeing, weaving, complete sets of equipment. We are specialized in producing various kinds of fabrics, such as swimsuit fabric, underwear fabric, diving suit fabric, bag, computer bag, shoes material, polyester spandex fabric, nylon spandex fabric, 100% polyester fabric, 100% nylon fabric, polyester leica fabric, brocade leica fabric, and other knitted fabrics.