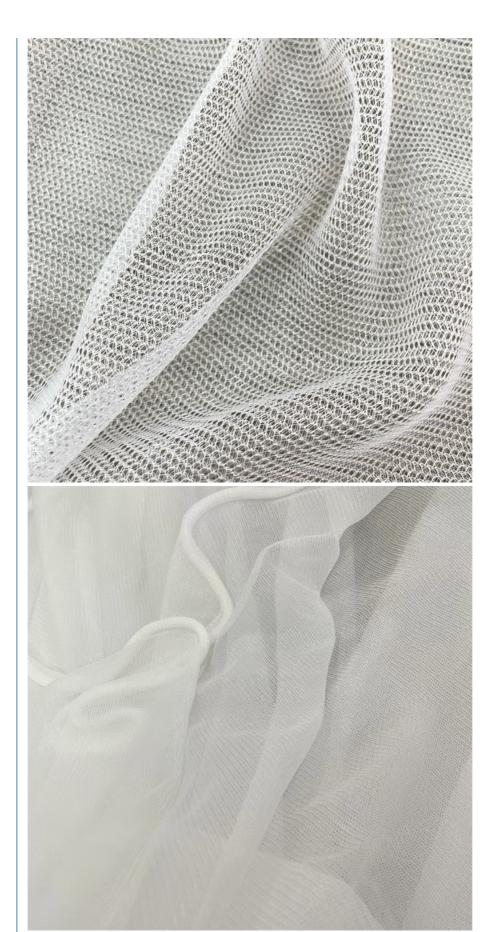

## More Images

## **Product Description**

Polyester Soft Tulle Mesh Mosquito Net Grey Fabric For Jersey Shoes Width 142-155cm

## PRODUCT SPECIFICATIONS

Item Name Polyester mesh grey fabric

Sort polyester fabric

Model Number D-T/C BP

Width 142cm-155cm

Weight 20gsm-50gsm

Decoration Customized

Fabric Material 100% polyester