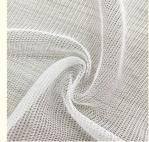

## Jersey Polyester Tulle Mesh Fabric Mosquito Net Grey Width 142-155cm

## **Product Description**

Polyester Soft Tulle Mesh Mosquito Net Grey Fabric For Jersey Shoes Width 142-155cm

## PRODUCT SPECIFICATIONS

Item Name Polyester mesh grey fabric

Sort polyester fabric

Model Number D-T/C BP

Width 142cm-155cm

Weight 20gsm-50gsm

Decoration Customized

Fabric Material 100% polyester