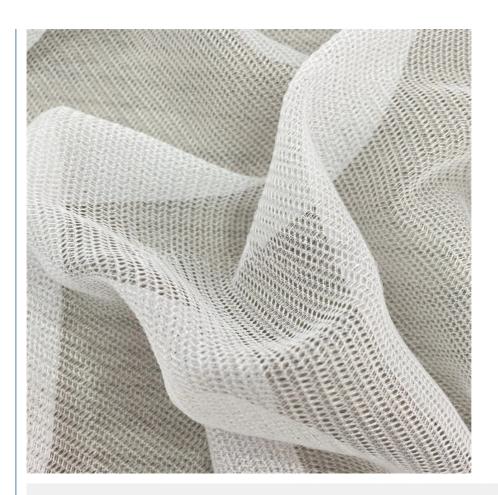

## More Images

## **Product Description**

Polyester Soft Tulle Mesh Mosquito Net Grey Fabric For Jersey Shoes Width 142-155cm

## PRODUCT SPECIFICATIONS

Item Name Polyester mesh grey fabric

Sort polyester fabric

Model Number D-T/C BP

Width 142cm-155cm

Weight 20gsm-50gsm

Decoration Customized

Fabric Material 100% polyester