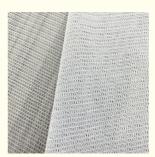

## Jersey Polyester Tulle Mesh Fabric Mosquito Net Grey Width 142-155cm

## **Product Description**

Polyester Soft Tulle Mesh Mosquito Net Grey Fabric For Jersey Shoes Width 142-155cm

## PRODUCT SPECIFICATIONS

Item Name Polyester mesh grey fabric

Sort polyester fabric

Model Number D-T/C BP

Width 142cm-155cm

Weight 20gsm-50gsm

Decoration Customized

Fabric Material 100% polyester