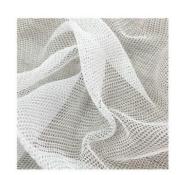

## Jersey Polyester Tulle Mesh Fabric Mosquito Net Grey Width 142-155cm

## **Product Description**

Polyester Soft Tulle Mesh Mosquito Net Grey Fabric For Jersey Shoes Width 142-155cm

## PRODUCT SPECIFICATIONS

Item Name Polyester mesh grey fabric

Sort polyester fabric

Model Number D-T/C BP

Width 142cm-155cm

Weight 20gsm-50gsm

Decoration Customized

Fabric Material 100% polyester