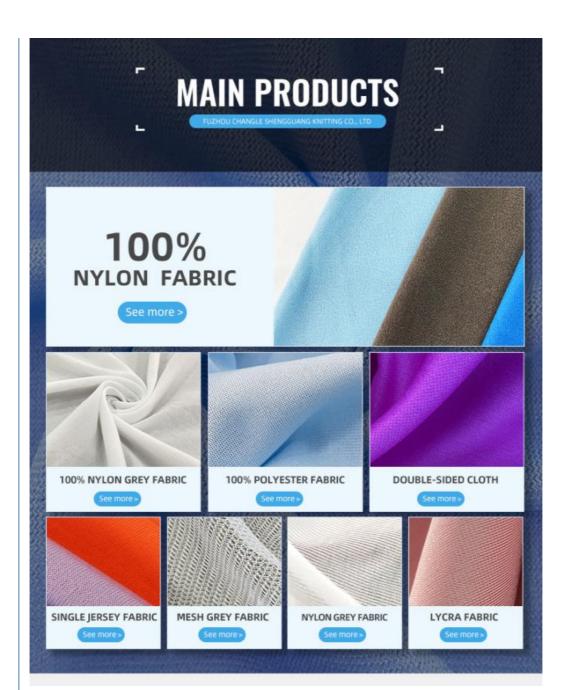

## **COMPANY PROFILE**

FUZHOU CHANGLE SHENGGUANG KNITTING CO., LTD

Was established in 1998 with registered capital of 9 million RMB and total assets of 85 million RMB. It is a production chain textile enterprise integrating spinning, weaving, dyeing and finishing, post-finishing and trade. We have a professional r & D team, outstanding dyeing technicians, and top dyeing, weaving, complete sets of equipment. We are specialized in producing various kinds of fabrics, such as swimsuit fabric, underwear fabric, diving suit fabric, bag, computer bag, shoes material, polyester spandex fabric, nylon spandex fabric, 100% polyester fabric, 100% nylon fabric, polyester leica fabric, brocade leica fabric, and other knitted fabrics.