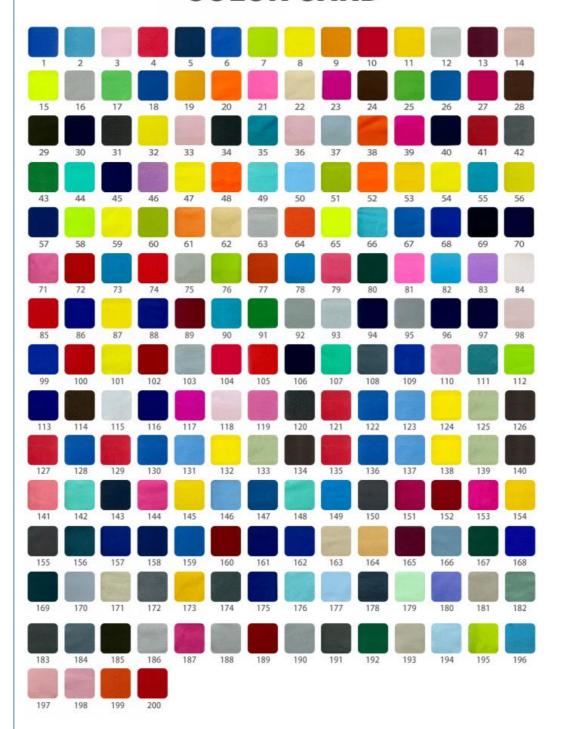

ster Mosquito Net



## More Images









## **Product Description**

Polyester Soft Tulle Mesh Mosquito Net Grey Fabric For Jersey Shoes Width 142-155cm

## PRODUCT SPECIFICATIONS

Item Name Polyester mesh grey fabric

Sort polyester fabric

Model Number D-T/C BP

Width 142cm-155cm

Weight 20gsm-50gsm

Decoration Customized

Fabric Material 100% polyester

MOQ 60 kilogram

Used for making fashion, wedding dress, children's wear, bedding, toys, stage

decoration, shoe material fabrics

Sample The sample is free, customers pay the postage

Delivery Detail The warehouse has stock at any time, and delivery can be arranged in about 5

days













# **PROJECT CASE**



Christmas decorations



Wedding dress



Stage decorative cloth



Shoe material



Doll costume

## **COLOR CARD**





## **WELL RECEIVED**





## **COMPANY PROFILE**

FUZHOU CHANGLE SHENGGUANG KNITTING CO., LTD



Was established in 1998 with registered capital of 9 million RMB and total assets of 85 million RMB. It is a production chain textile enterprise integrating spinning, weaving, dyeing and finishing, post-finishing and trade. We have a professional r & D team, outstanding dyeing technicians, and top dyeing, weaving, complete sets of equipment. We are specialized in producing various kinds of fabrics, such as swimsuit fabric, underwear fabric, diving suit fabric, bag, computer bag, shoes material, polyester spandex fabric, nylon spandex fabric, 100% polyester fabric, 100% nylon fabric, polyester leica fabric, brocade leica fabric, and other knitted fabrics.







# **PRODUCTION PROCESS**



O