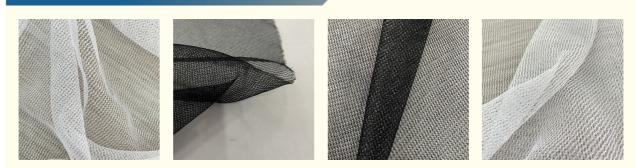

### **Basic Information**

- Place of Origin:
- Zhejiang China

15 work days

MoneyGram

L/C, D/A, D/P, T/T, Western Union,

100000 Kilogram per Month

- Brand Name: Jiarui
- **OEKO-TEX STANDARD 100** Certification:
- Minimum Order Quantity: Negotiation Negotiation
- Price:
- Delivery Time:
- Payment Terms:
- Supply Ability:



### **Product Specification**

- Material:
- Weight:
- Width:
- Yarn Count:
- . Keyword:
- Advantage:
- Highlight:
- 20gsm-50gsm 142-155cm 50D

100% Polyester

- 100%polyester Woven Fabric 20 Years' Professional Service
- Polyester Woven Mesh Fabric 50D, Shoes Polyester Woven Mesh Fabric, 50D Woven Polyester Mesh



### More Images



Green Polyester Mesh Fabric For Shoes And Bags 20 Years' Professional Green Advantage

### PRODUCT SPECIFICATIONS

| Item Name       | Polyester mesh fabric                                                                                           |
|-----------------|-----------------------------------------------------------------------------------------------------------------|
| Sort            | polyester fabric                                                                                                |
| Model Number    | D-TC                                                                                                            |
| Width           | 142cm-155cm                                                                                                     |
| Weight