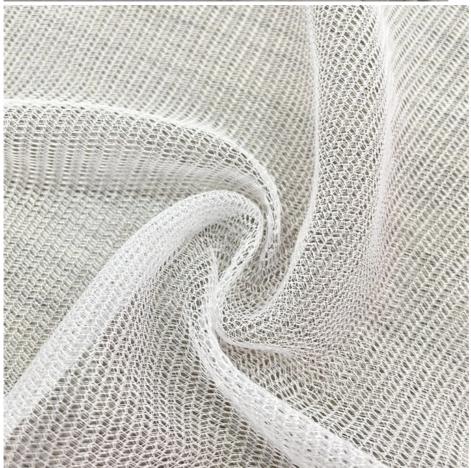

# Yarn Dyed Knitted Tulle 100% Polyester Air Mesh Fabric For Shoe Lining

### **Product Description**

Directly Sell YARN DYED Knitted Tulle 100% Polyester Air Mesh Fabric For Shoe Lining

### PRODUCT SPECIFICATIONS

Item Name Polyester mesh fabric

Sort polyester fabric

Model Number D-TC

Width 142cm-155cm

Weight 20gsm-50gsm

Decoration Customized

Fabric Material 100% polyester