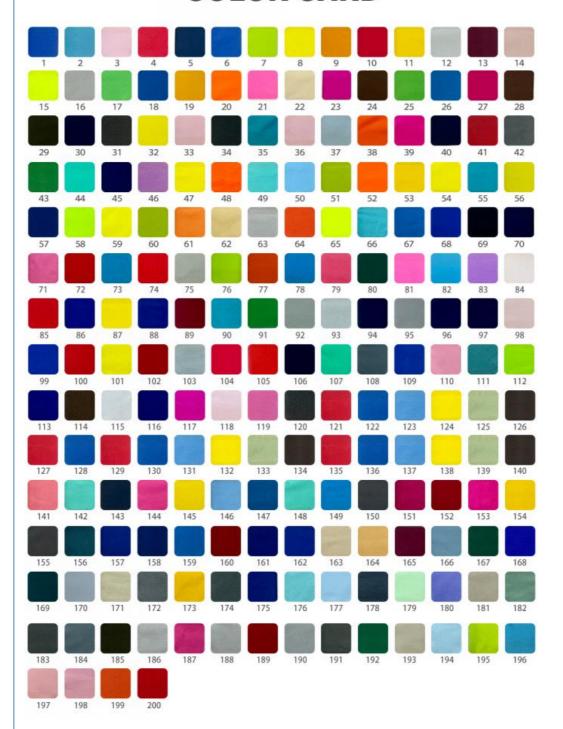

d Polyester Air Mesh Fabric



### More Images









### **Product Description**

Directly Sell YARN DYED Knitted Tulle 100% Polyester Air Mesh Fabric For Shoe Lining

### PRODUCT SPECIFICATIONS

Item Name Polyester mesh fabric

Sort polyester fabric

Model Number D-TC

Width 142cm-155cm

Weight 20gsm-50gsm

Decoration Customized

Fabric Material 100% polyester

MOQ 60 kilogram

Use Used for making fashion, wedding dress, children's wear, bedding, toys, stage

decoration, shoe material fabrics

Sample The sample is free, customers pay the postage

Delivery Detail 15 days for in stock, others depend on practical situation



PRODUCT DISPLAY









# **PROJECT CASE**



Wedding dress



Christmas decorations



Stage decorative cloth



Shoe material



Doll costume

## **COLOR CARD**





### **WELL RECEIVED**





# **COMPANY PROFILE**

FUZHOU CHANGLE SHENGGUANG KNITTING CO., LTD



Was established in 1998 with registered capital of 9 million RMB and total assets of 85 million RMB. It is a production chain textile enterprise integrating spinning, weaving, dyeing and finishing, post-finishing and trade. We have a professional r & D team, outstanding dyeing technicians, and top dyeing, weaving, complete sets of equipment. We are specialized in producing various kinds of fabrics, such as swimsuit fabric, underwear fabric, diving suit fabric, bag, computer bag, shoes material, polyester spandex fabric, nylon spandex fabric, 100% polyester fabric, 100% nylon fabric, polyester leica fabric, brocade leica fabric, and other knitted fabrics.







# **PRODUCTION PROCESS**



O