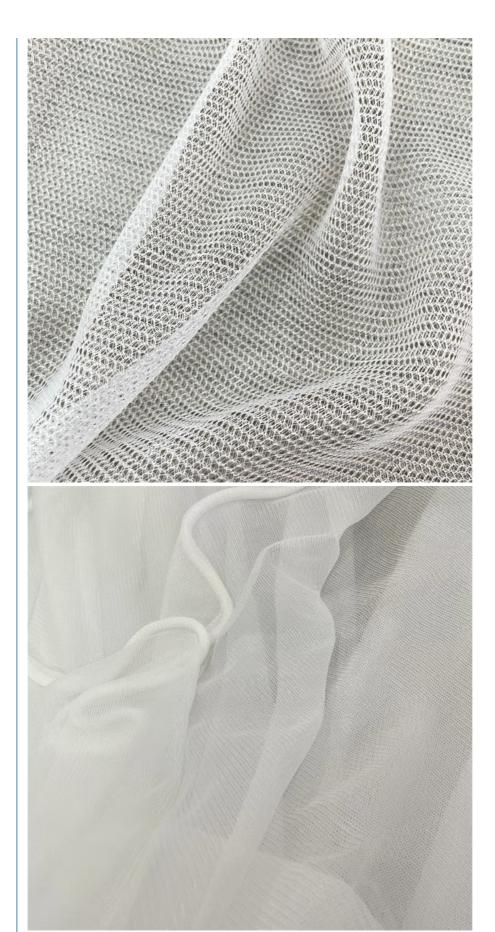

er Woven Fabric
 Advantage: 20 Years' Professional Service
 Highlight: 100% Polyester Air Mesh Fabric, Tulle Polyester Air Mesh Fabric, Yarn Dyed Polyester Air Mesh Fabric



### More Images









### **Product Description**

Directly Sell YARN DYED Knitted Tulle 100% Polyester Air Mesh Fabric For Shoe Lining

### PRODUCT SPECIFICATIONS

Item Name Polyester mesh fabric

Sort polyester fabric

Model Number D-TC

Width 142cm-155cm

Weight 20gsm-50gsm

Decoration Customized

Fabric Material 100% polyester

MOQ 60 kilogram

Use Used for making fashion, wedding dress, children's wear, bedding, toys, stage

decoration, shoe material fabrics

Sample The sample is free, customers pay the postage

Delivery Detail 15 days for in stock, others depend on practical situation



PRODUCT DISPLAY









# **PROJECT CASE**



Wedding dress



Christmas decorations



Stage decorative cloth



Shoe material



Doll costume

## **COLOR CARD**





### **WELL RECEIVED**





# **COMPANY PROFILE**

FUZHOU CHANGLE SHENGGUANG KNITTING CO., LTD



Was established in 1998 with registered capital of 9 million RMB and total assets of 85 million RMB. It is a production chain textile enterprise integrating spinning, weaving, dyeing and finishing, post-finishing and trade. We have a professional r & D team, outstanding dyeing technicians, and top dyeing, weaving, complete sets of equipment. We are specialized in producing various kinds of fabrics, such as swimsuit fabric, underwear fabric, diving suit fabric, bag, computer bag, shoes material, polyester spandex fabric, nylon spandex fabric, 100% po