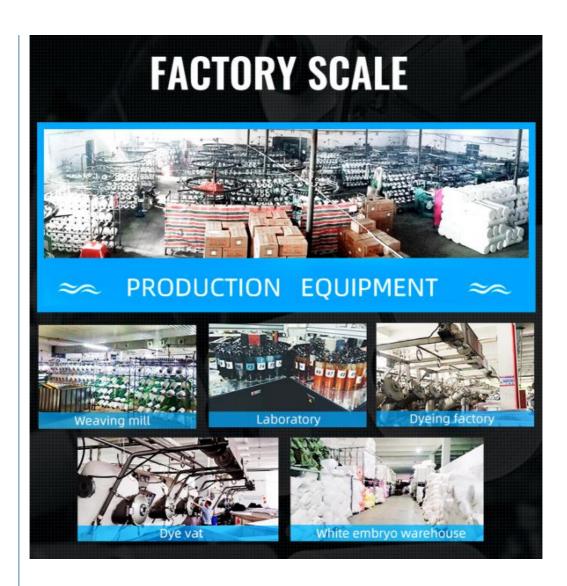

# **COMPANY PROFILE**

FUZHOU CHANGLE SHENGGUANG KNITTING CO., LTD

Was established in 1998 with registered capital of 9 million RMB and total assets of 85 million RMB. It is a production chain textile enterprise integrating spinning, weaving, dyeing and finishing, post-finishing and trade. We have a professional r & D team, outstanding dyeing technicians, and top dyeing, weaving, complete sets of equipment. We are specialized in producing various kinds of fabrics, such as swimsuit fabric, underwear fabric, diving suit fabric, bag, computer bag, shoes material, polyester spandex fabric, nylon spandex fabric, 100% polyester fabric, 100% nylon fabric, polyester leica fabric, brocade leica fabric, and other knitted fabrics.