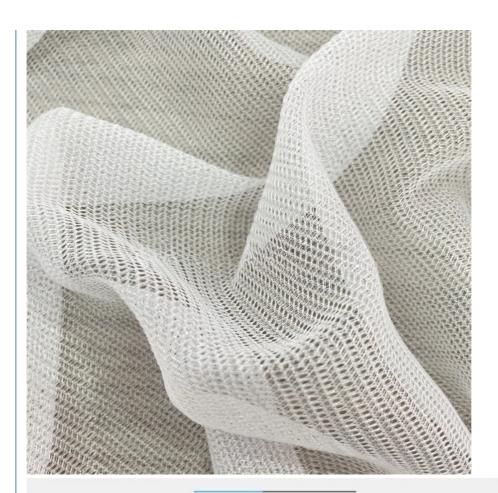

Woven Fabric
 Advantage: 20 Years' Professional Service
 Highlight: 100% Polyester Air Mesh Fabric, Tulle Polyester Air Mesh Fabric, Yarn Dyed Polyester Air Mesh Fabric



### More Images









### **Product Description**

Directly Sell YARN DYED Knitted Tulle 100% Polyester Air Mesh Fabric For Shoe Lining

### PRODUCT SPECIFICATIONS

Item Name Polyester mesh fabric

Sort polyester fabric

Model Number D-TC

Width 142cm-155cm

Weight 20gsm-50gsm

Decoration Customized

Fabric Material 100% polyester

MOQ 60 kilogram

Use Used for making fashion, wedding dress, children's wear, bedding, toys, stage

decoration, shoe material fabrics

Sample The sample is free, customers pay the postage

Delivery Detail 15 days for in stock, others depend on practical situation



PRODUCT DISPLAY









# **PROJECT CASE**



Wedding dress



Christmas decorations



Stage decorative cloth



Shoe material



Doll costume

## **COLOR CARD**





### **WELL RECEIVED**





# **COMPANY PROFILE**

FUZHOU CHANGLE SHENGGUANG KNITTING CO., LTD



Was established in 1998 with registered capital of 9 million RMB and total assets of 85 million RMB. It is a production chain textile enterprise integrating spinning, weaving, dyeing and finishing, post-finishing and trade. We have a professional r & D team, outstanding dyeing technicians, and top dyeing, weaving, complete sets of equipment. We are specialized in producing various kinds of fabrics, such as swimsuit fabric, underwear fabric, diving suit fabric, bag, computer bag, shoes material, polyester spandex fabric, nylon spandex fabric, 100% poly