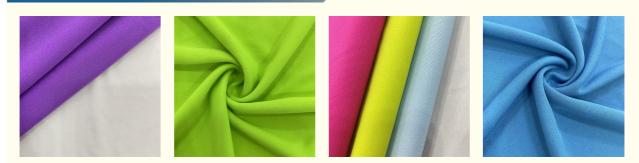

per Poly Jersey Fabric 4 Way Stretch For Bags And Suitcases

### **Basic Information**

- Place of Origin:
- Zhejiang China

Jiarui

D-T

- Brand Name:
- Certification:
- Model Number:
- Minimum Order Quantity: Ne
- Price:
- Delivery Time:
- Payment Terms:
- Supply Ability:
- Negotiation Negotiation 15 work days

**OEKO-TEX STANDARD 100** 

T/T 100000 Kilogram per Month



### **Product Specification**

- Material:
- Weight:
- Yarn Count:
- Knitted Type:
- Supply Type:
- Pattern:
- Style:
- Width:
- Highlight:

| 100% Polyester |
|----------------|
| 80-90gsm       |
| 75D            |
| Tricot         |
| Make-to-Order  |
| YARN DYED      |
| Stripe, TWILL  |
|                |

- 142-155cm Super Poly Jersey Fabric,
- Bags Poly Jersey Fabric, Custom Poly Jersey Fabric



### More Images



### **Product Description**

Factory Custom Made Fabric Jersey 100% Polyester 4 Way Stretch Super Poly Fabric For Bags And Suitcases

# PRODUCT SPECIFICATIONS

| Item Name       | Single jersey 100% polyester fabric                        |  |
|-----------------|------------------------------------------------------------|--|
| Sort            | Polyester Fabric                                           |  |
| Model Number    | D-T                                                        |  |
| Width           | 142cm-155cm                                                |  |
| Weight          | 80-90gsm                                                   |  |
| Decoration      | Customized                                                 |  |
| Fabric Material | 100% Polyester