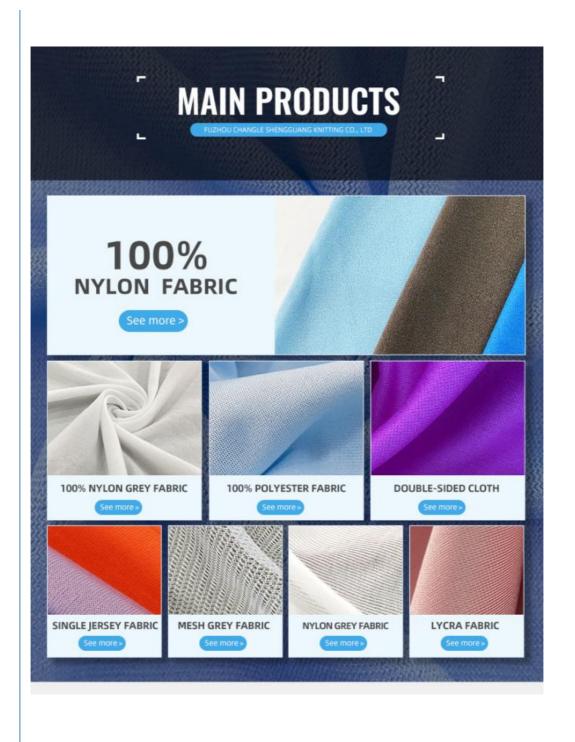

# PRODUCT DISPLAY

#### 2. Q: What is your main products?

A:swimsuit fabric, underwear fabric, diving suit fabric, fabric for bag, computer bag and othe kinds of luggages, shoes material, polyester spandex fabric, nylon spandex fabric, 100% polyester fabric, 100% nylon fabric, polyester leica fabric, brocade leica fabric, and other knitted fabrics