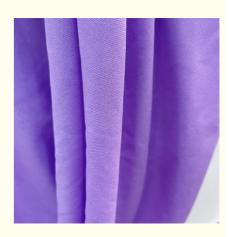

Zhejiang China

Jiarui

### Breathable Water Proof 100% Polyester Fabric For Bag Luggage Supply

### **Basic Information**

- Place of Origin:
- Brand Name:
- Certification:
- Model Number:
- Minimum Order Quantity:
- Price: Ne
- Delivery Time:
- Payment Terms:
- Supply Ability:
- OEKO-TEX STANDARD 100 D-T Negotiation 15 work days L/C, D/A, D/P, T/T, Western Union, MoneyGram 100000 Kilogram per Month

### **Product Specification**

- Supply Type:
- Material:
- Weight:
- Style:
- Width:
- Pattern:
- Yarn Count:
- Knitted Type:
- Highlight:

| Make-to-Order  |
|----------------|
| 100% Polyester |
| 80-90gsm       |
| Stripe, TWILL  |
| 142-155cm      |
| YARN DYED      |
| 75D            |
| Tricot         |

Breathable Water Proof Fabric, Bag Luggage Supply Fabric, 100% Polyester Fabric



### More Images



### **Product Description**



## PRODUCT SPECIFICATIONS

| Item Name       | Single jersey 100% polyester fabric                                             |  |
|-----------------|---------------------------------------------------------------------------------|--|
| Sort            | Polyester Fabric                                                                |  |
| Model Number    | D-T                                                                             |  |
| Width           | 142cm-155cm                                                                     |  |
| Weight          | 80-90gsm                                                                        |  |
| Decoration      | Customized