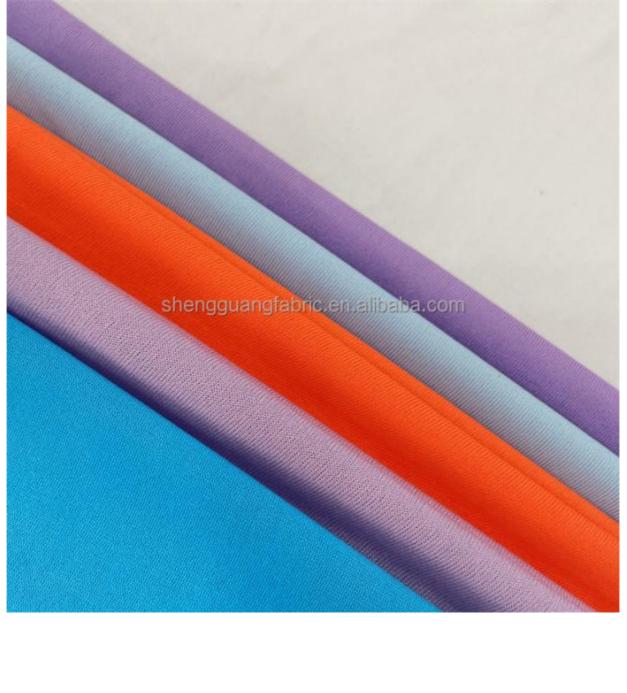

|  |
| Weight          | 80-90gsm                                                                        |  |
| Decoration      | Customized                                                                      |  |
| Fabric Material | 100% Polyester                                                                  |  |
| MOQ             | 60 kilogram                                                                     |  |
| Use             | Shoes, sporting goods, bags, mouse pads, cup covers, clothing lining and so on. |  |
| Sample          | The sample is free, customers pay the postage                                   |  |
| Delivery Detail | 15 days for in stock, others depend on practical situation                      |  |

PRODUCT DISPLAY















# **COLOR CARD**









# **PRODUCTION PROCESS**





# **FACTORY SCALE**



### PRODUCTION EQUIPMENT







## **OUR CERTIFICATES**

| SELF-ASSESSMENT                                                   |                                                 | COMPLETION OF<br>VERIFIED MODULE<br>SUSTAINABLE APPAREL COALITION                                                                               |
|-------------------------------------------------------------------|-------------------------------------------------|-------------------------------------------------------------------------------------------------------------------------------------------------|
| Puctos Cherges Therappeng Trilling Co., US                        | 99