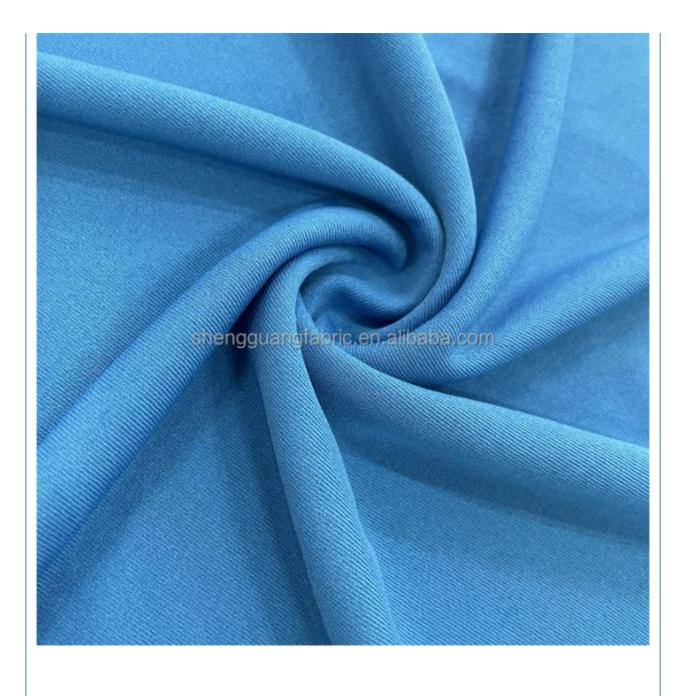

|  |
| Weight          | 80-90gsm                                                                        |  |
| Decoration      | Customized                                                                      |  |
| Fabric Material | 100% Polyester                                                                  |  |
| MOQ             | 60 kilogram                                                                     |  |
| Use             | Shoes, sporting goods, bags, mouse pads, cup covers, clothing lining and so on. |  |
| Sample          | The sample is free, customers pay the postage                                   |  |
| Delivery Detail | 15 days for in stock, others depend on practical situation                      |  |

PRODUCT DISPLAY















# **COLOR CARD**









# **PRODUCTION PROCESS**





# **FACTORY SCALE**



### PRODUCTION EQUIPMENT







## **OUR CERTIFICATES**

| SELF-ASSESSMENT                                                   |                                                 | COMPLETION OF<br>VERIFIED MODULE<br>SUSTAINABLE APPAREL COALITION                                                                               |
|-------------------------------------------------------------------|-------------------------------------------------|-------------------------------------------------------------------------------------------------------------------------------------------------|
| Puctos Cherges Therappeng Trilling Co., US                        | 99                                              | Plan