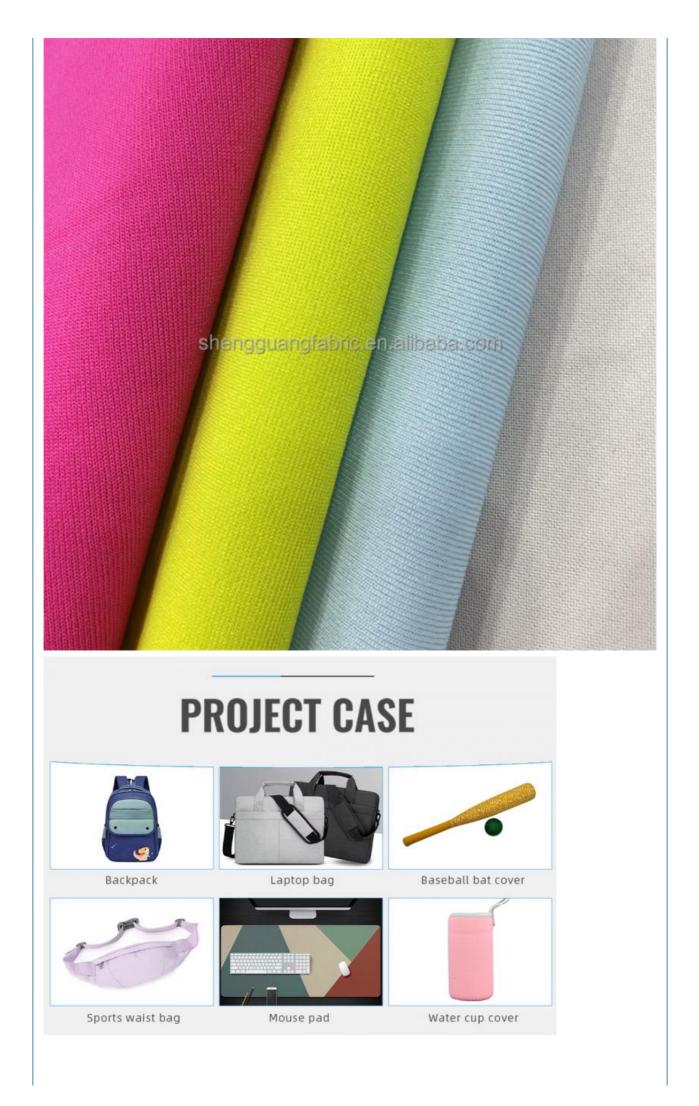

## PRODUCT SPECIFICATIONS

| Item Name       | Single jersey 100% polyester fabric                                             |  |
|-----------------|---------------------------------------------------------------------------------|--|
| Sort            | Polyester Fabric                                                                |  |
| Model Number    | D-T                                                                             |  |
| Width           | 142cm-155cm                                                                     |  |
| Weight          | 80-90gsm                                                                        |  |
| Decoration      | Customized                                                                      |  |
| Fabric Material | 100% Polyester                                                                  |  |
| MOQ             | 60 kilogram                                                                     |  |
| Use             | Shoes, sporting goods, bags, mouse pads, cup covers, clothing lining and so on. |  |
| Sample          | The sample is free, customers pay the postage                                   |  |
| Delivery Detail | 15 days for in stock, others depend on practical situation                      |  |

PRODUCT DISPLAY