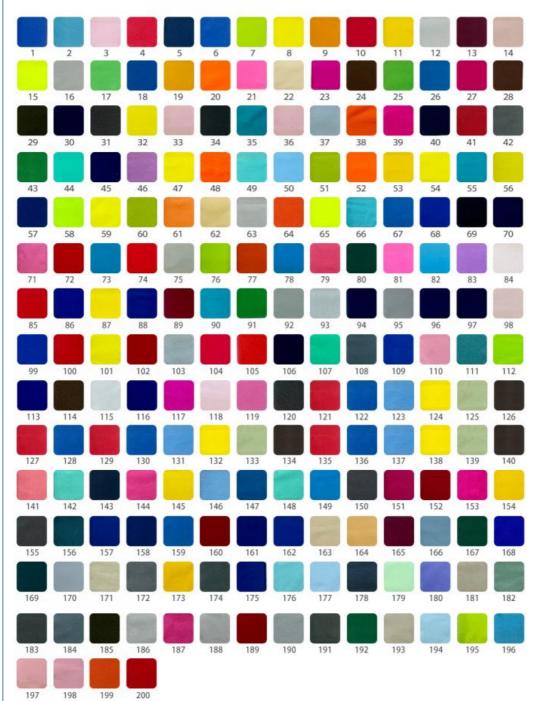

|  |
| Weight          | 80-90gsm                                                                        |  |
| Decoration      | Customized                                                                      |  |
| Fabric Material | 100% Polyester                                                                  |  |
| MOQ             | 60 kilogram                                                                     |  |
| Use             | Shoes, sporting goods, bags, mouse pads, cup covers, clothing lining and so on. |  |
| Sample          | The sample is free, customers pay the postage                                   |  |
| Delivery Detail | 15 days for in stock, others depend on practical situation                      |  |

PRODUCT DISPLAY















# **COLOR CARD**









# **PRODUCTION PROCESS**





# **FACTORY SCALE**



### PRODUCTION EQUIPMENT







## **OUR CERTIFICATES**

| SELF-ASSESSMENT                                                   |                                                 | COMPLETION OF<br>VERIFIED MODULE<br>SUSTAINABLE APPAREL COALITION                                                                               |
|-------------------------------------------------------------------|-------------------------------------------------|-------------------------------------------------------------------------------------------------------------------------------------------------|
| Puctos Cherges Therappeng Trilling Co., US                        | 99                                              | Plantas Change Changuarg Knill