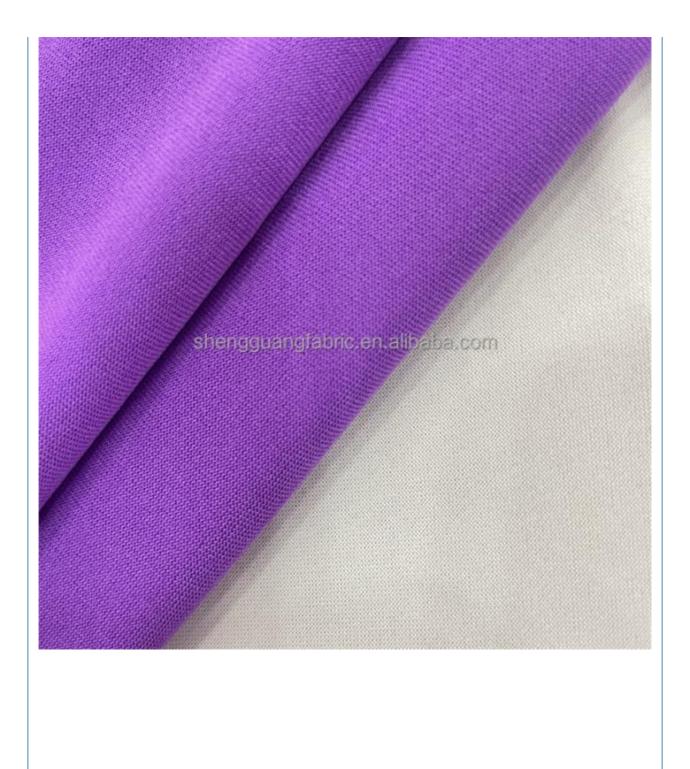

Breathable Water Proof Fabric, Bag Luggage Supply Fabric, 100% Polyester Fabric

## PRODUCT SPECIFICATIONS

| Item Name       | Single jersey 100% polyester fabric                                             |  |
|-----------------|---------------------------------------------------------------------------------|--|
| Sort            | Polyester Fabric                                                                |  |
| Model Number    | D-T                                                                             |  |
| Width           | 142cm-155cm                                                                     |  |
| Weight          | 80-90gsm                                                                        |  |
| Decoration      | Customized                                                                      |  |
| Fabric Material | 100% Polyester                                                                  |  |
| MOQ             | 60 kilogram                                                                     |  |
| Use             | Shoes, sporting goods, bags, mouse pads, cup covers, clothing lining and so on. |  |
| Sample          | The sample is free, customers pay the postage                                   |  |
| Delivery Detail | 15 days for in stock, others depend on practical situation                      |  |