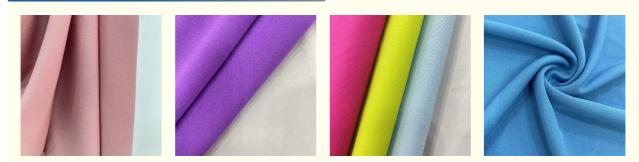

arui

### Breathable Water Proof 100% Polyester Fabric For Bag Luggage Supply

### **Basic Information**

- Place of Origin:
- Brand Name:
- Certification:
- Model Number:
- Minimum Order Quantity:
- Price: Ne
- Delivery Time:
- Payment Terms:
- Supply Ability:
- OEKO-TEX STANDARD 100 D-T Negotiation 15 work days L/C, D/A, D/P, T/T, Western Union, MoneyGram 100000 Kilogram per Month

### **Product Specification**

- Supply Type:
- Material:
- Weight:
- Style:
- Width:
- Pattern:
- Yarn Count:
- Knitted Type:
- Highlight:

| Make-to-Order  |
|----------------|
| 100% Polyester |
| 80-90gsm       |
| Stripe, TWILL  |
| 142-155cm      |
| YARN DYED      |
| 75D            |
| Tricot         |

Breathable Water Proof Fabric, Bag Luggage Supply Fabric, 100% Polyester Fabric



### More Images



### **Product Description**



## PRODUCT SPECIFICATIONS

| Item Name       | Single jersey 100% polyester fabric                                             |  |
|-----------------|---------------------------------------------------------------------------------|--|
| Sort            | Polyester Fabric                                                                |  |
| Model Number    | D-T                                                                             |  |
| Width           | 142cm-155cm                                                                     |  |
| Weight          | 80-90gsm                                                                        |  |
| Decoration      | Customized                                                                      |  |
| Fab