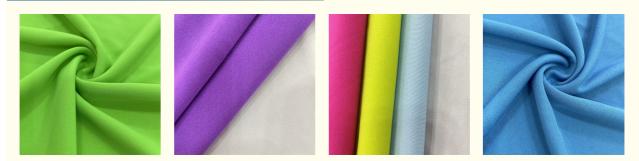

:
- model (damber)
- Minimum Order Quantity: No
- Price:
- Delivery Time:
- Payment Terms:
- Supply Ability:
- D-T Negotiation Negotiation 15 work days L/C, D/A, D/P, T/T, Western Union, MoneyGram 100000 Kilogram per Month

**OEKO-TEX STANDARD 100** 



## **Product Specification**

- Material:
- Weight:
- Yarn Count:
- Knitted Type:
- Supply Type:
- Pattern:
- Style:
- Width:
- Highlight:

| 100% Polyester         |
|------------------------|
| 80-90gsm               |
| 75D                    |
| Tricot                 |
| Make-to-Order          |
| YARN DYED              |
| Stripe, TWILL          |
| 142-155cm              |
| Custom 100 Polyester S |

Custom 100 Polyester Stretch Fabric, Water Cup 100 Polyester Stretch Fabric, Schoolbag 100 Polyester Stretch Fabric



## More Images



### **Product Description**

Factory Sale Custom Made Fabric 100 Polyester Stretch Water Cup And Schoolbag Fabric

| /// |          |      | 1     | - | 100 | -   |          | 1 |            | $\sim$ |     |   | e., |    |          |    | -2  | -   | 1   | ~ |     | 6 J - |     |  |
|-----|----------|------|-------|---|-----|-----|----------|---|------------|--------|-----|---|-----|----|----------|----|-----|-----|-----|---|-----|-------|-----|--|
| 11  | S 8      | 1.8  | 1 . 1 |   | 1.5 | 7.4 | •        | 2 |            |        | 1 6 |   | 8 8 | 1  | - r -    |    | 15  |     |     |   | 1   | 1.    | 100 |  |
|     | P        |      |       |   |     | 1 2 |          |   |            |        |     |   |     |    |          | 22 | 1.5 | 8 8 |     |   | 8.1 |       | ÷.  |  |
|     |