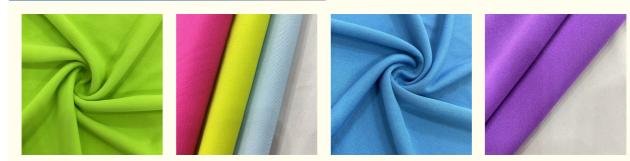

### 100% Polyester Knitted Fabric Yarn Dyed Water Repellent 80-90gsm For Bags

### **Basic Information**

- Place of Origin:
- Zhejiang China Jiarui

D-T

- Brand Name:
- Certification:
- Model Number:
- Minimum Order Quantity:
- Price:
- Delivery Time:
- Payment Terms:
- Supply Ability:
- Negotiation Negotiation 15 work days T/T

100000 Kilogram per Month

**OEKO-TEX STANDARD 100** 



### **Product Specification**

- Material:
- Weight:
- Yarn Count:
- Knitted Type:
- Supply Type:
- Pattern:
- Style:
- Width:
- Highlight:

### 100% Polyester 80-90gsm 75D Tricot Make-to-Order YARN DYED Stripe, TWILL

- 142-155cm 100% Polyester Knitted Fabric,
- Polyester Knitted Fabric 90gsm, Yarn Dyed Polyester Knitted Fabric



### More Images



High Quality Water Repellent 100% Polyester Fabric Uses For Bags

## PRODUCT SPECIFICATIONS

| Itom Nomo       | Single israey 100% polyester fabrie                        |  |
|-----------------|------------------------------------------------------------|--|
| Item Name       | Single jersey 100% polyester fabric                        |  |
| Sort            | Polyester Fabric                                           |  |
| Model Number    | D-T                                                        |  |
| Width           | 142cm-155cm                                                |  |
| Weight          | 80-90gsm                                                   |  |
| Decoration      | Customized                                                 |  |
| Fabric Material | 100% Polyeste