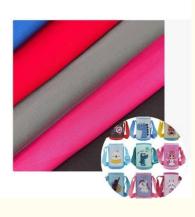

### More Images

High Quality Water Repellent 100% Polyester Fabric Uses For Bags

### 100% Polyester 80-90gsm 75D Tricot Make-to-Order YARN DYED Stripe, TWILL

- 142-155cm 100% Polyester Knitted Fabric,
- Polyester Knitted Fabric 90gsm, Yarn Dyed Polyester Knitted Fabric