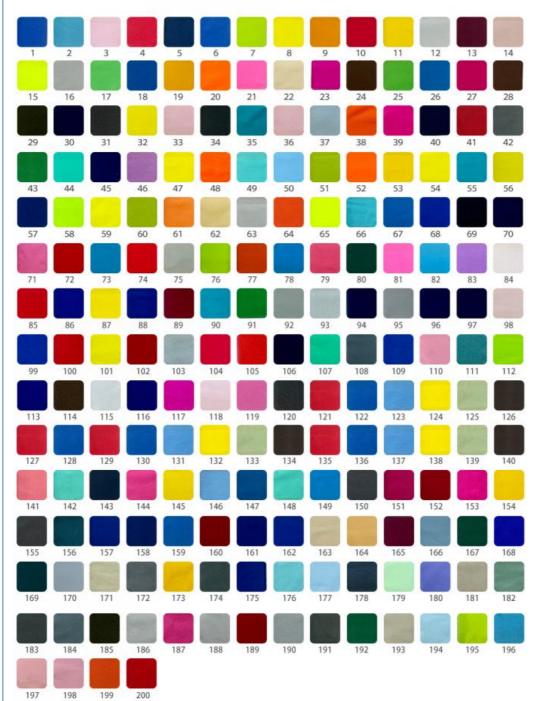

|
| Model Number    | D-T                                                        |  |
| Width           | 142cm-155cm                                                |  |
| Weight          | 80-90gsm                                                   |  |
| Decoration      | Customized                                                 |  |
| Fabric Material | 100% Polyester                                             |  |
| MOQ             | 60 kilogram                                                |  |
| Use             | Dress,Shirt,Garment,Home Textile                           |  |
| Sample          | The sample is free,customers pay the postage               |  |
| Delivery Detail | 15 days for in stock, others depend on practical situation |  |



PRODUCT DISPLAY



## **COLOR CARD**









# **PRODUCTION PROCESS**



# **FACTORY SCALE**



### PRODUCTION EQUIPMENT







## **OUR CERTIFICATES**

| COMPLETION OF<br>SELF-ASSESSMENT<br>SUSTAINABLE APPAREL COALITION                                                                                | 13880<br>                                      | COMPLETION OF<br>VERIFIED MODULE<br>SUSTAINABLE APPAREL COALITION                                                                                          |
|--------------------------------------------------------------------------------------------------------------------------------------------------|------------------------------------------------|------------------------------------------------------------------------------------------------------------------------------------