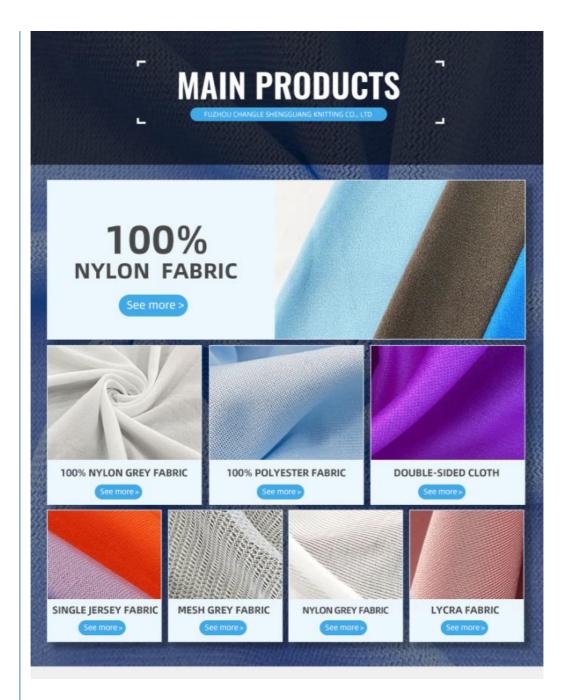

| Model Number    | D-T                                                        |  |
| Width           | 142cm-155cm                                                |  |
| Weight          | 80-90gsm                                                   |  |
| Decoration      | Customized                                                 |  |
| Fabric Material | 100% Polyester                                             |  |
| MOQ             | 60 kilogram                                                |  |
| Use             | Dress,Shirt,Garment,Home Textile                           |  |
| Sample          | The sample is free,customers pay the postage               |  |
| Delivery Detail | 15 days for in stock, others depend on practical situation |  |



PRODUCT DISPLAY



## **COLOR CARD**









# **PRODUCTION PROCESS**



# **FACTORY SCALE**



### PRODUCTION EQUIPMENT







## **OUR CERTIFICATES**

| COMPLETION OF<br>SELF-ASSESSMENT<br>SUSTAINABLE APPAREL COALITION                                                                                | 13880<br>                                      | COMPLETION OF<br>VERIFIED MODULE<br>SUSTAINABLE APPAREL COALITION                                                                                          |
|--------------------------------------------------------------------------------------------------------------------------------------------------|------------------------------------------------|--------------------------------------------------------------------------------------------------------------------------------------